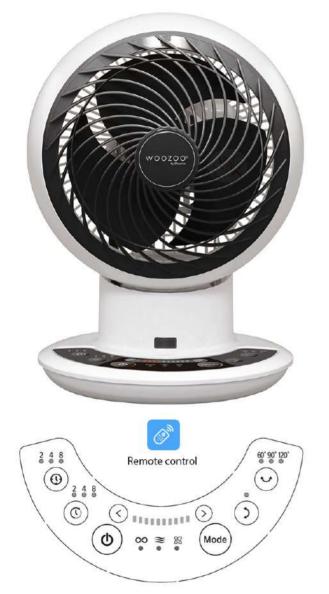

#### **DC Jet Engine**

Direct current power supply (vs alternating current) ensuring unequaled power, while promoting savings energy and a longer lifespan of your device.

#### **3 ventilation modes**

Powerful fan or cooling breeze

Several powers available depending on the mode selected

Application Area

#### Adjustable diffusion angle

Programmable horizontal oscillation to diffuse the air at an angle of 60°, 90° or 120°. Vertical oscillation from -15° to 90° for perfect homogenization of the fresh air in your interior.