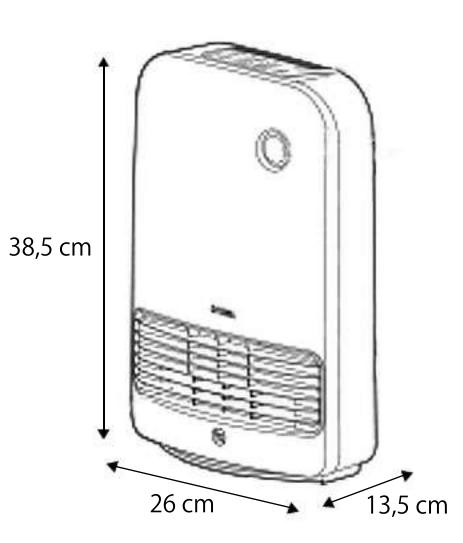

mer and shoe dryer FK-W1

## For comfort and a healthy environment !

Ideal for warming and sanitizing your bed or your shoes in winter as in summer.



## From the bed warmer to the shoe dryer with a simple gesture



Bed warmer+Specific tip=Shoe dryer



Automatic shutdown of the appliance at the end of the programmed timer.



#### **Bed heater / Mattress heater**

BW-C1



Power Cord of 2 meters **2 YEAR MANUFACTURER WARRANTY** 

#### A healthier bed every day!

The warm air released by the blanket heater helps eliminate bacteria in your bed.



#### Easy to use

Have a warm bed in minutes !



#### Ideally designed

Simplified storage for your device's power cord.



#### Comfortable handle



## **Ceramic Fan Heater**

## JCH-15TD4



## A warm winter !



### 3 power of supply air





Programmable automatic shut-off timer



Lock (Child safety)



Motion sensor allows you to adapt the heating operation

allows you to adapt the heating operation according to your presence









 POWER
 1 500 W - 50 Hz

 VOLTAGE
 AC:220-240V

 WEIGHT
 2,5 kg

Power Cord of 1.8 meters

**2 YEAR MANUFACTURER WARRANTY** 



#### Ceramic Fan Heater JCH-15TD4

## Quickly heat up all the rooms in your home !





#### **Motion sensor**

The heating adapts to the movements in your home.

Automatic shutdown of the device if it does not detect any presence (after 90 seconds, 5 minutes or 10 minutes)

Sensor detection angles: Vertical : 60° Horizontal : 90°







#### Dehumidifier with fan

DDC-50



#### Dry your laundry up to 5 times faster than with natural air !

- I



#### Clean the a