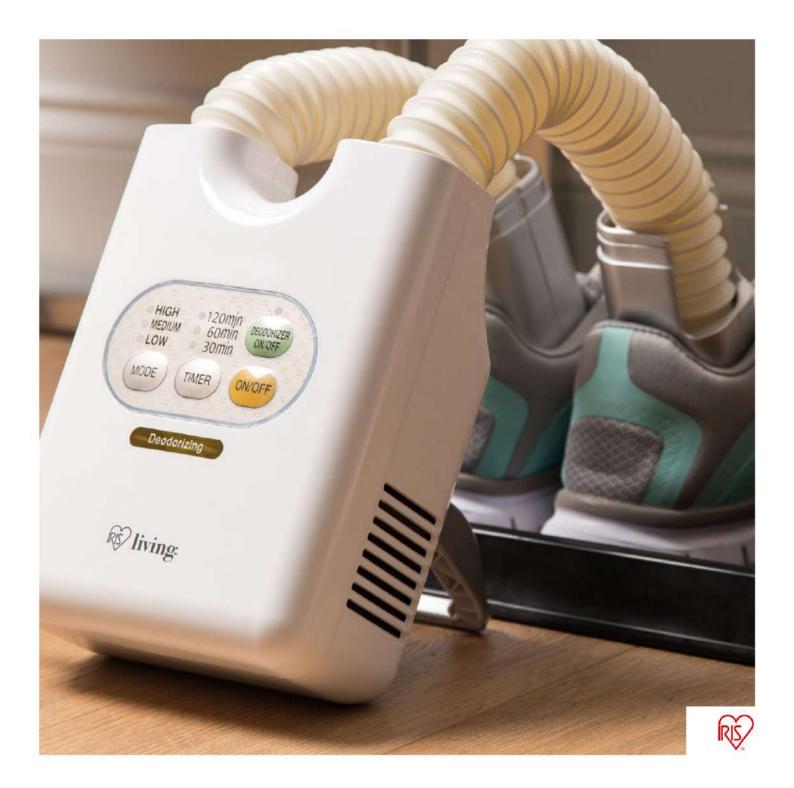

# **Disinfectant Shoe dryer**

KSD-C1

# Ozone deodorizer!

Suitable for all types of shoes : fabric or leather.

3 powers of supply air

Ozone deodorization function

Programmable timer

#### Ideal for drying and deodorizing all types of shoes :

Pumps, sneakers, boost, city shoes, ballet flats and ski boots !

#### Ozone deodorizer!

Deodorization with ozone is one of the most effective treatments for destroying bacteria and banishing mold.