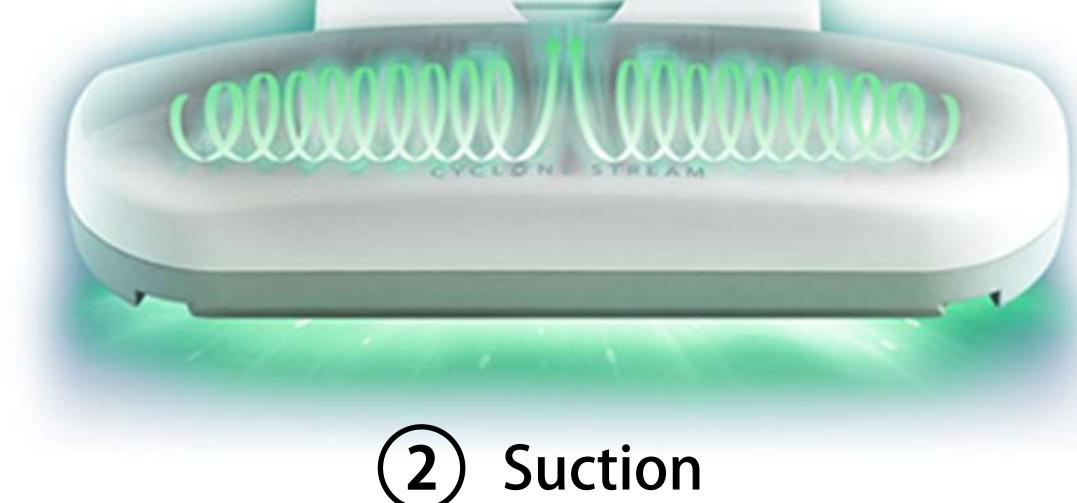

#### Cyclone Stream Technology

Cyclonic suction is a technology based on the separation of dust from air thanks to centrifugal force. During cleaning, the dust sticks to each other to form a mass which will then attach to the filter of the vacuum cleaner.

#### 6000 vibrations / minute

The fine particles rise to the surface and are then vacuumed.