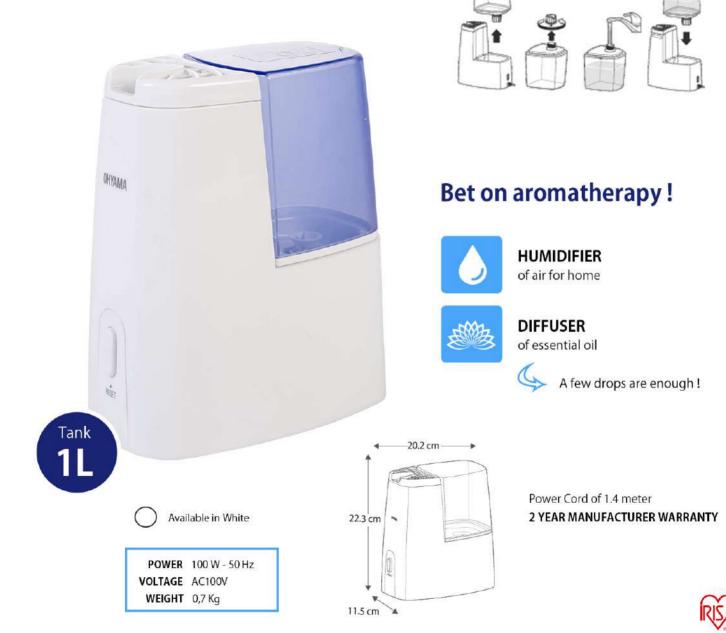

#### **Home air Humidifier**

SHM-120D

#### Fight against seasonal diseases !

Treat your colds and allergies thanks to the spread of a hot haze with or without essential oils.