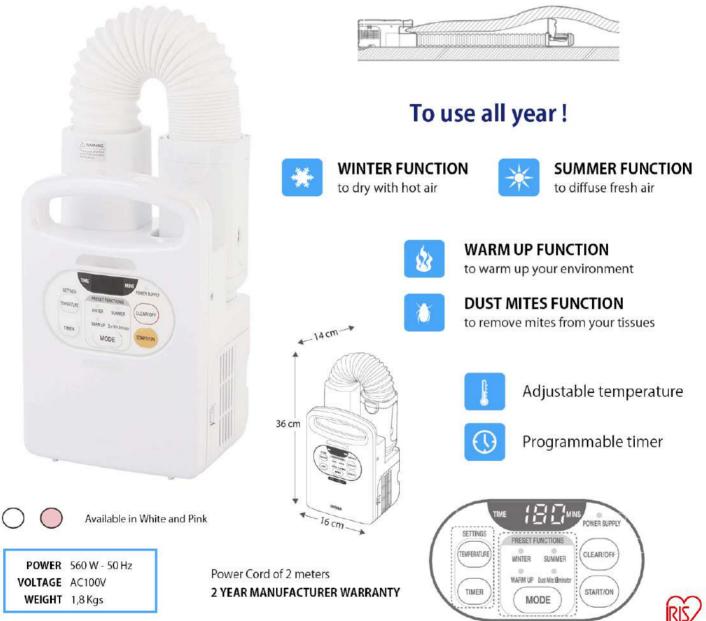

## **Bed warmer and shoe dryer**

FK-W1

#### **SUMMER FUNCTION**

to diffuse fresh air after drying with hot air

to remove mites from your tissues

#### Bed warmer and shoe dryer FK-W1

## For comfort and a healthy environment !

Ideal for warming and sanitizing your bed or your shoes in winter as in summer.

## From the bed warmer to the shoe dryer with a simple gesture

Bed warmer+Specific tip=Shoe dryer

Automatic shutdown of the appliance at the end of the programmed timer.