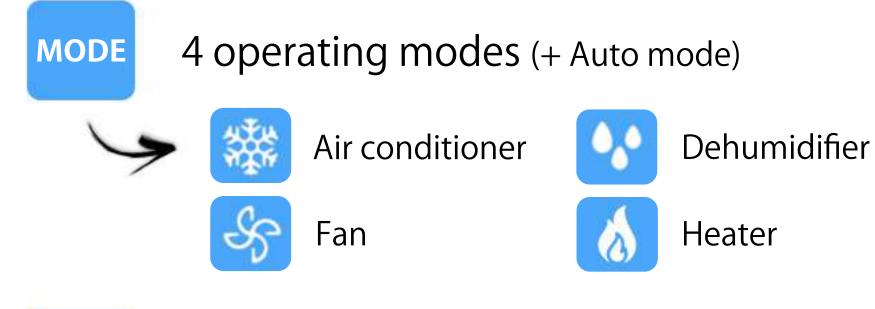

#### 5 powers of supply air (+ Auto mode)

Programmable automatic shut-off timer

Sleep function

Sold with a remote control

 AIR CONDITIONER POWER
 3 500 W

 12 000Btu/h
 3 670 W

 HEATING POWER
 3 670 W

 12 500Btu/h
 12 500Btu/h

## **Comfort in summer and winter!**

X-FAN function Ensures self-cleaning of the device and therefore promotes a longer service life.