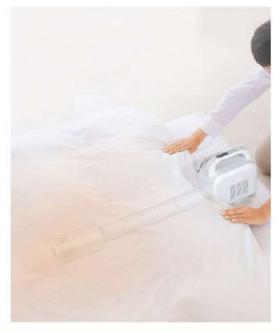

## **Bed warmer and shoe dryer**

FK-W1

#### Bed warmer and shoe dryer FK-W1

## For comfort and a healthy environment !

Ideal for warming and sanitizing your bed or your shoes in winter as in summer.

## From the bed warmer to the shoe dryer with a simple gesture

Bed warmer+Specific tip=Shoe dryer

Automatic shutdown of the appliance at the end of the programmed timer.