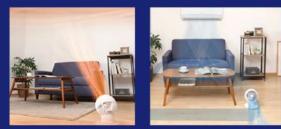

# Promotes better regulation of body temperature.

Use it in winter to get a better distribution of the hot air released by a heat source.

# To use all year!

Operate your fan in winter to better distribute the warm air supplied by your radiators, thereby saving energy.