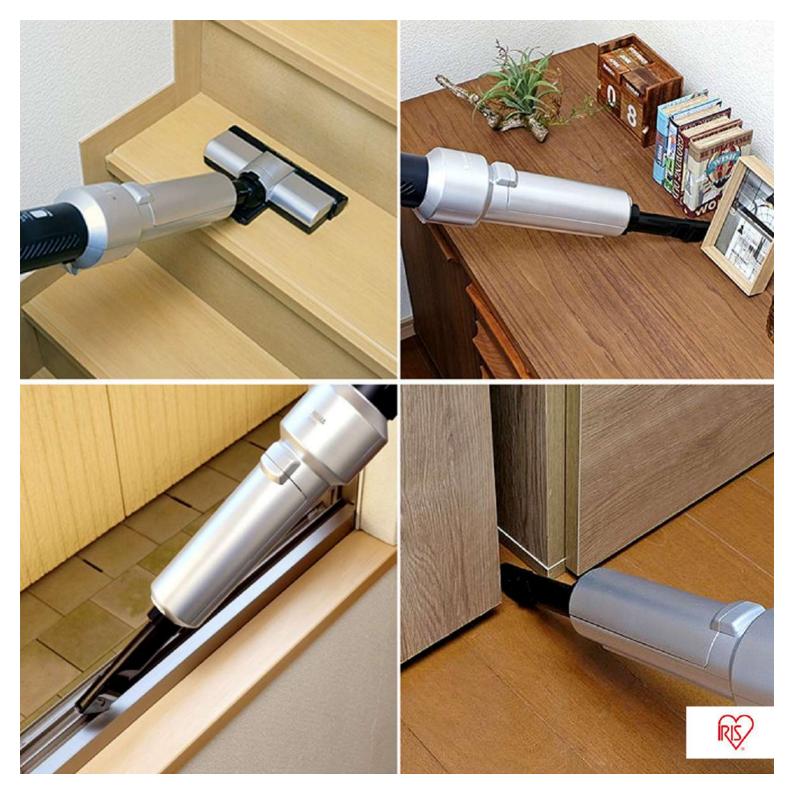

#### Light and handy

#### Only 1,6 kgs

#### Weight felt : 430 g

Severity of the weight exerted at the down of the vacuum cleaner

Electrostatic feather duster at hand to clean your furniture with a simple gesture.

Standing SUPPORT autonomous

Clean the residue from the feather duster via the base of your running vacuum cleaner.

#### Only 3 hours of recharging

30 minutes of autonomy in Automatic mode 20 minutes of autonomy in Standard mode 8 minutes of autonomy in Turbo mode