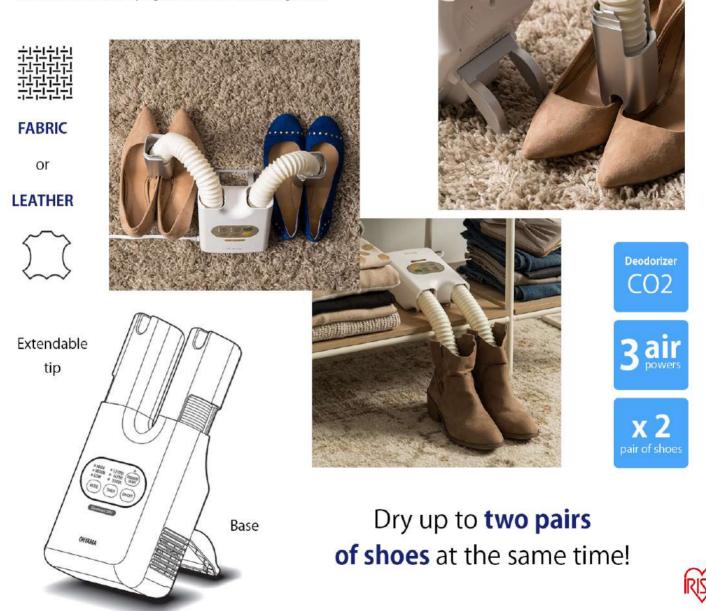

# **Disinfectant Shoe dryer**

KSD-C1

# Ozone deodorizer!

Suitable for all types of shoes : fabric or leather.

3 powers of supply air

Ozone deodorization function

Programmable timer

#### Ideal for drying and deodorizing all types of shoes :

Pumps, sneakers, boost, city shoes, ballet flats and ski boots !

#### Ozone deodorizer!

Deodorization with ozone is one of the most effective treatments for destroying bacteria and banishing mold.