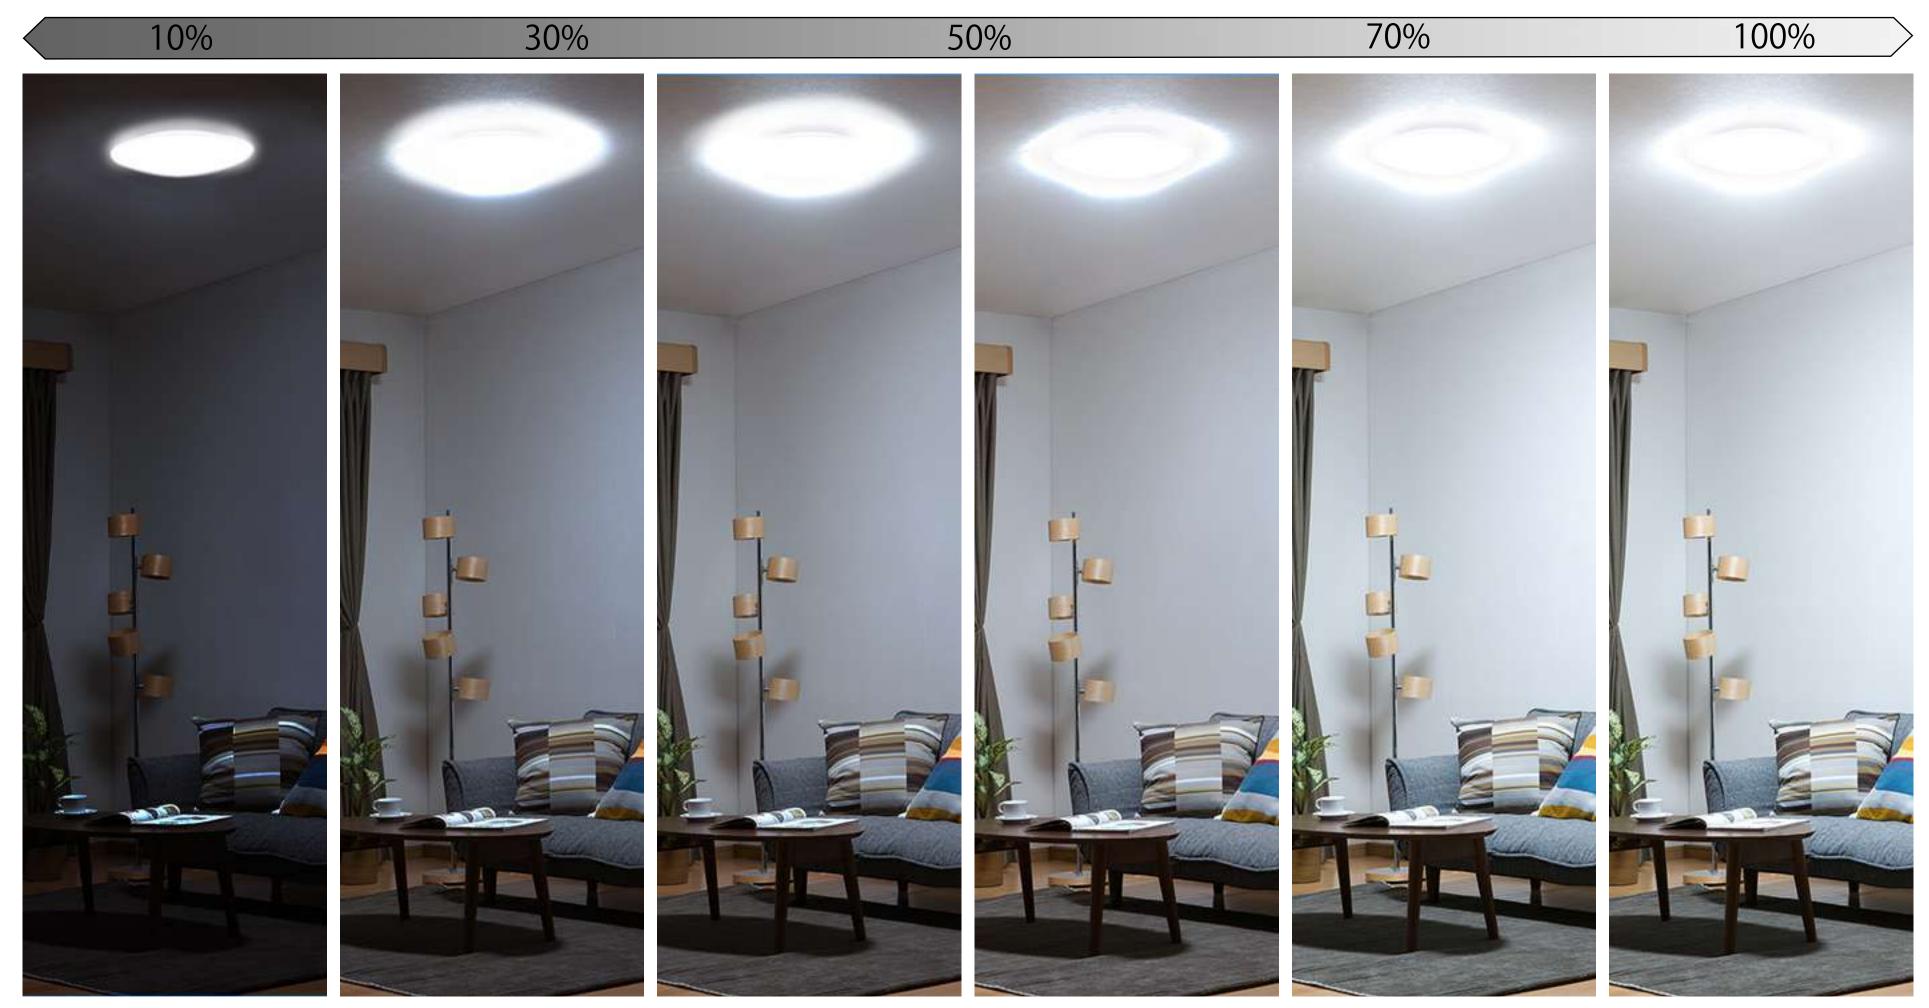

## **LED intensity**

Ceiling Light DIM

## **Design and economical!**

Adjustment of light intensity

Sleep function

Long service life (10 years)

Sold with a remote control

## Adjust the light intensity !

Adapt your lighting according to your needs.

5700 Kelvin

7100 Kelvin

Gradual reduction of lighting then automatic shutdown after 30 minutes