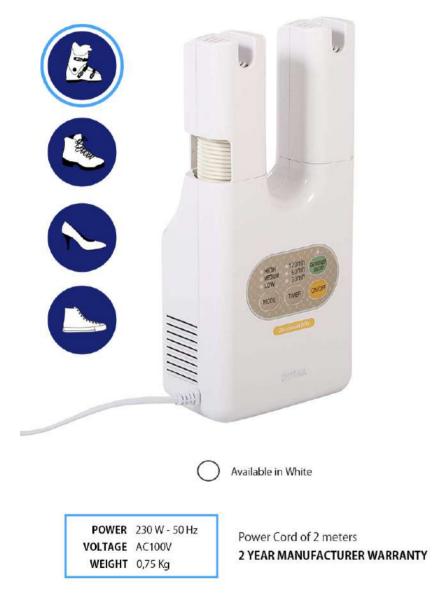

# **Disinfectant Shoe dryer**

KSD-C1

# Ozone deodorizer!

Suitable for all types of shoes : fabric or leather.

3 powers of supply air

Ozone deodorization function

Programmable timer

#### Ideal for drying and deodorizing all types of shoes :

Pumps, sneakers, boost, city shoes, ballet flats and ski boots !

#### Ozone deodorizer!

Deodorization with ozone is one of the most effective treatments for destroying bacteria and banishing mold.