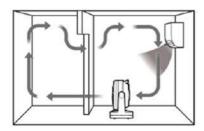

# Promotes better regulation of body temperature.

Use it in winter to get a better distribution of the hot air released by a heat source.

# **ENERGY SAVINGS**

Conventional fans distribute air under a linear path. In fact, fresh air does not circulate in the room.

#### **Temperature controller**

The Woozoo distributes the air diffused by an air conditioner or a heat source and thus ensures a homogeneity of the temperature within the room.