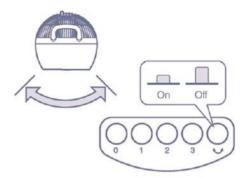

# **Design et Silent!**

Multidirectional Oscillation

5 powers of supply air

Cool Breeze function

Programmable timer

Sold with a remote control

# **Design and Silent!**

In the office or at home, day or night, simply and quickly refresh your environment.