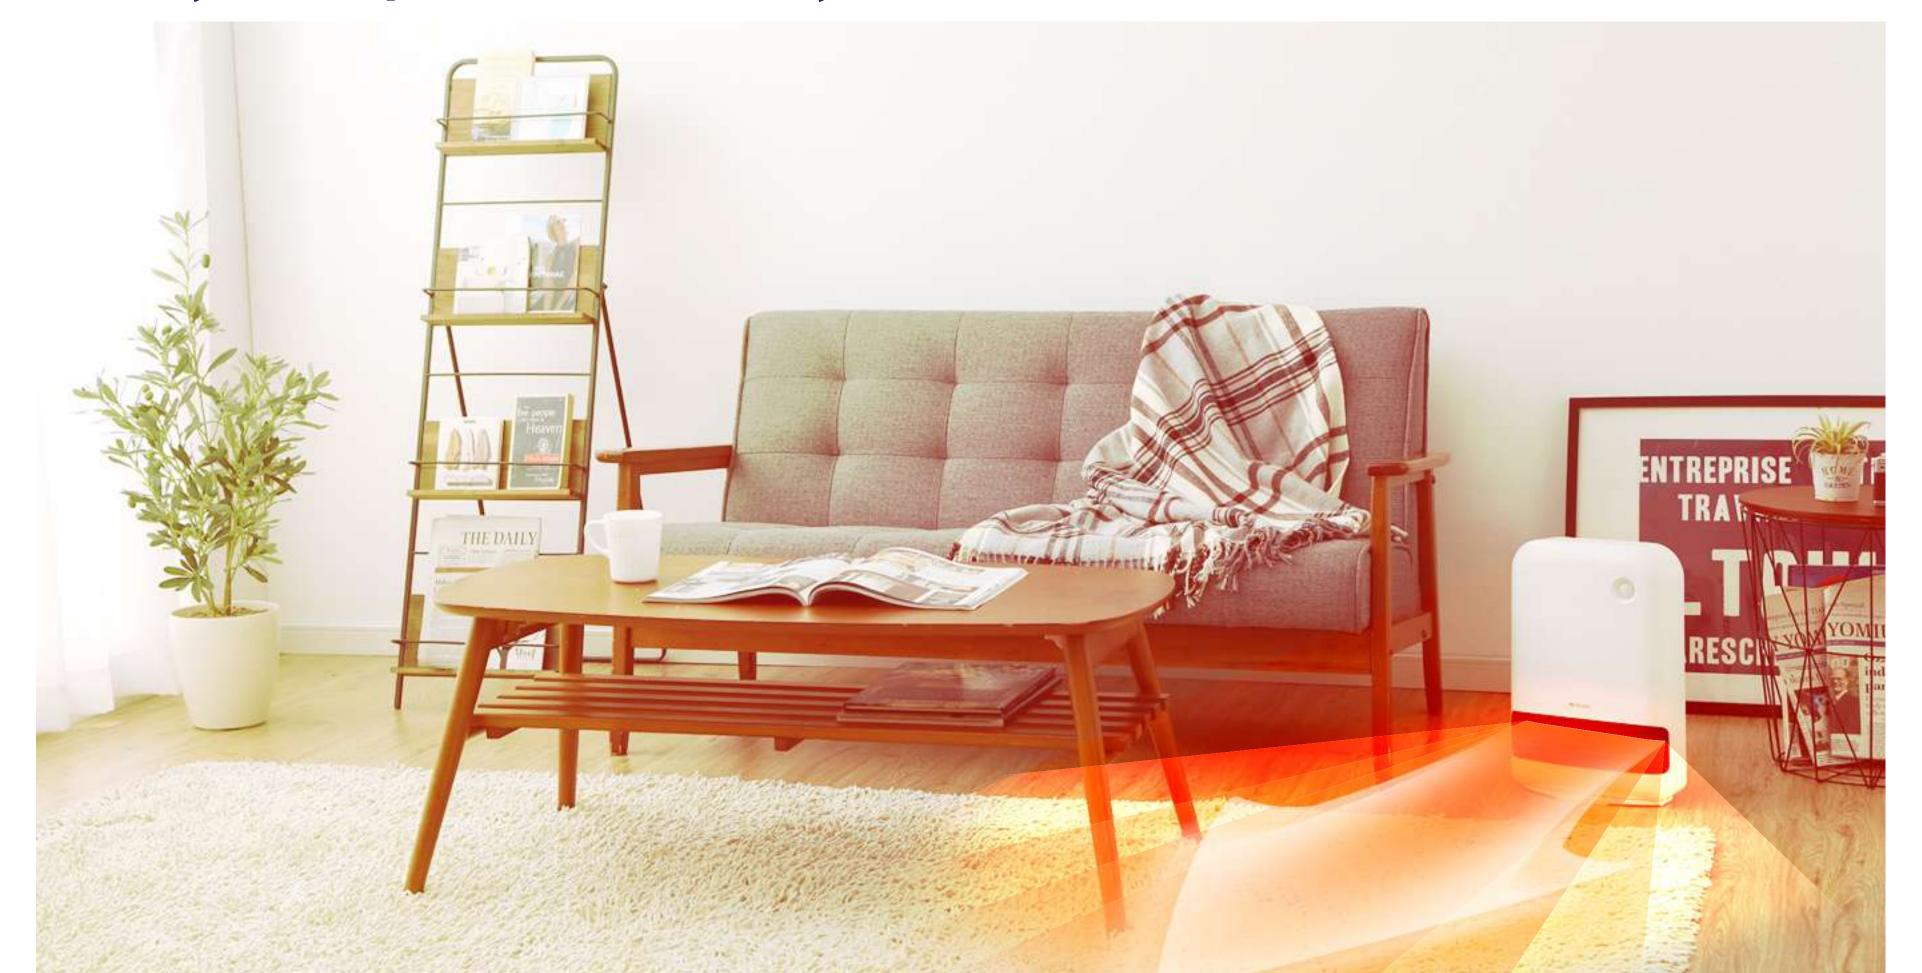

## Quickly heat up all the rooms in your home !

#### **Motion sensor**

The heating adapts to the movements in your home.

Automatic shutdown of the device if it does not detect any presence (after 90 seconds, 5 minutes or 10 minutes)

Sensor detection angles: Vertical : 60° Horizontal : 90°