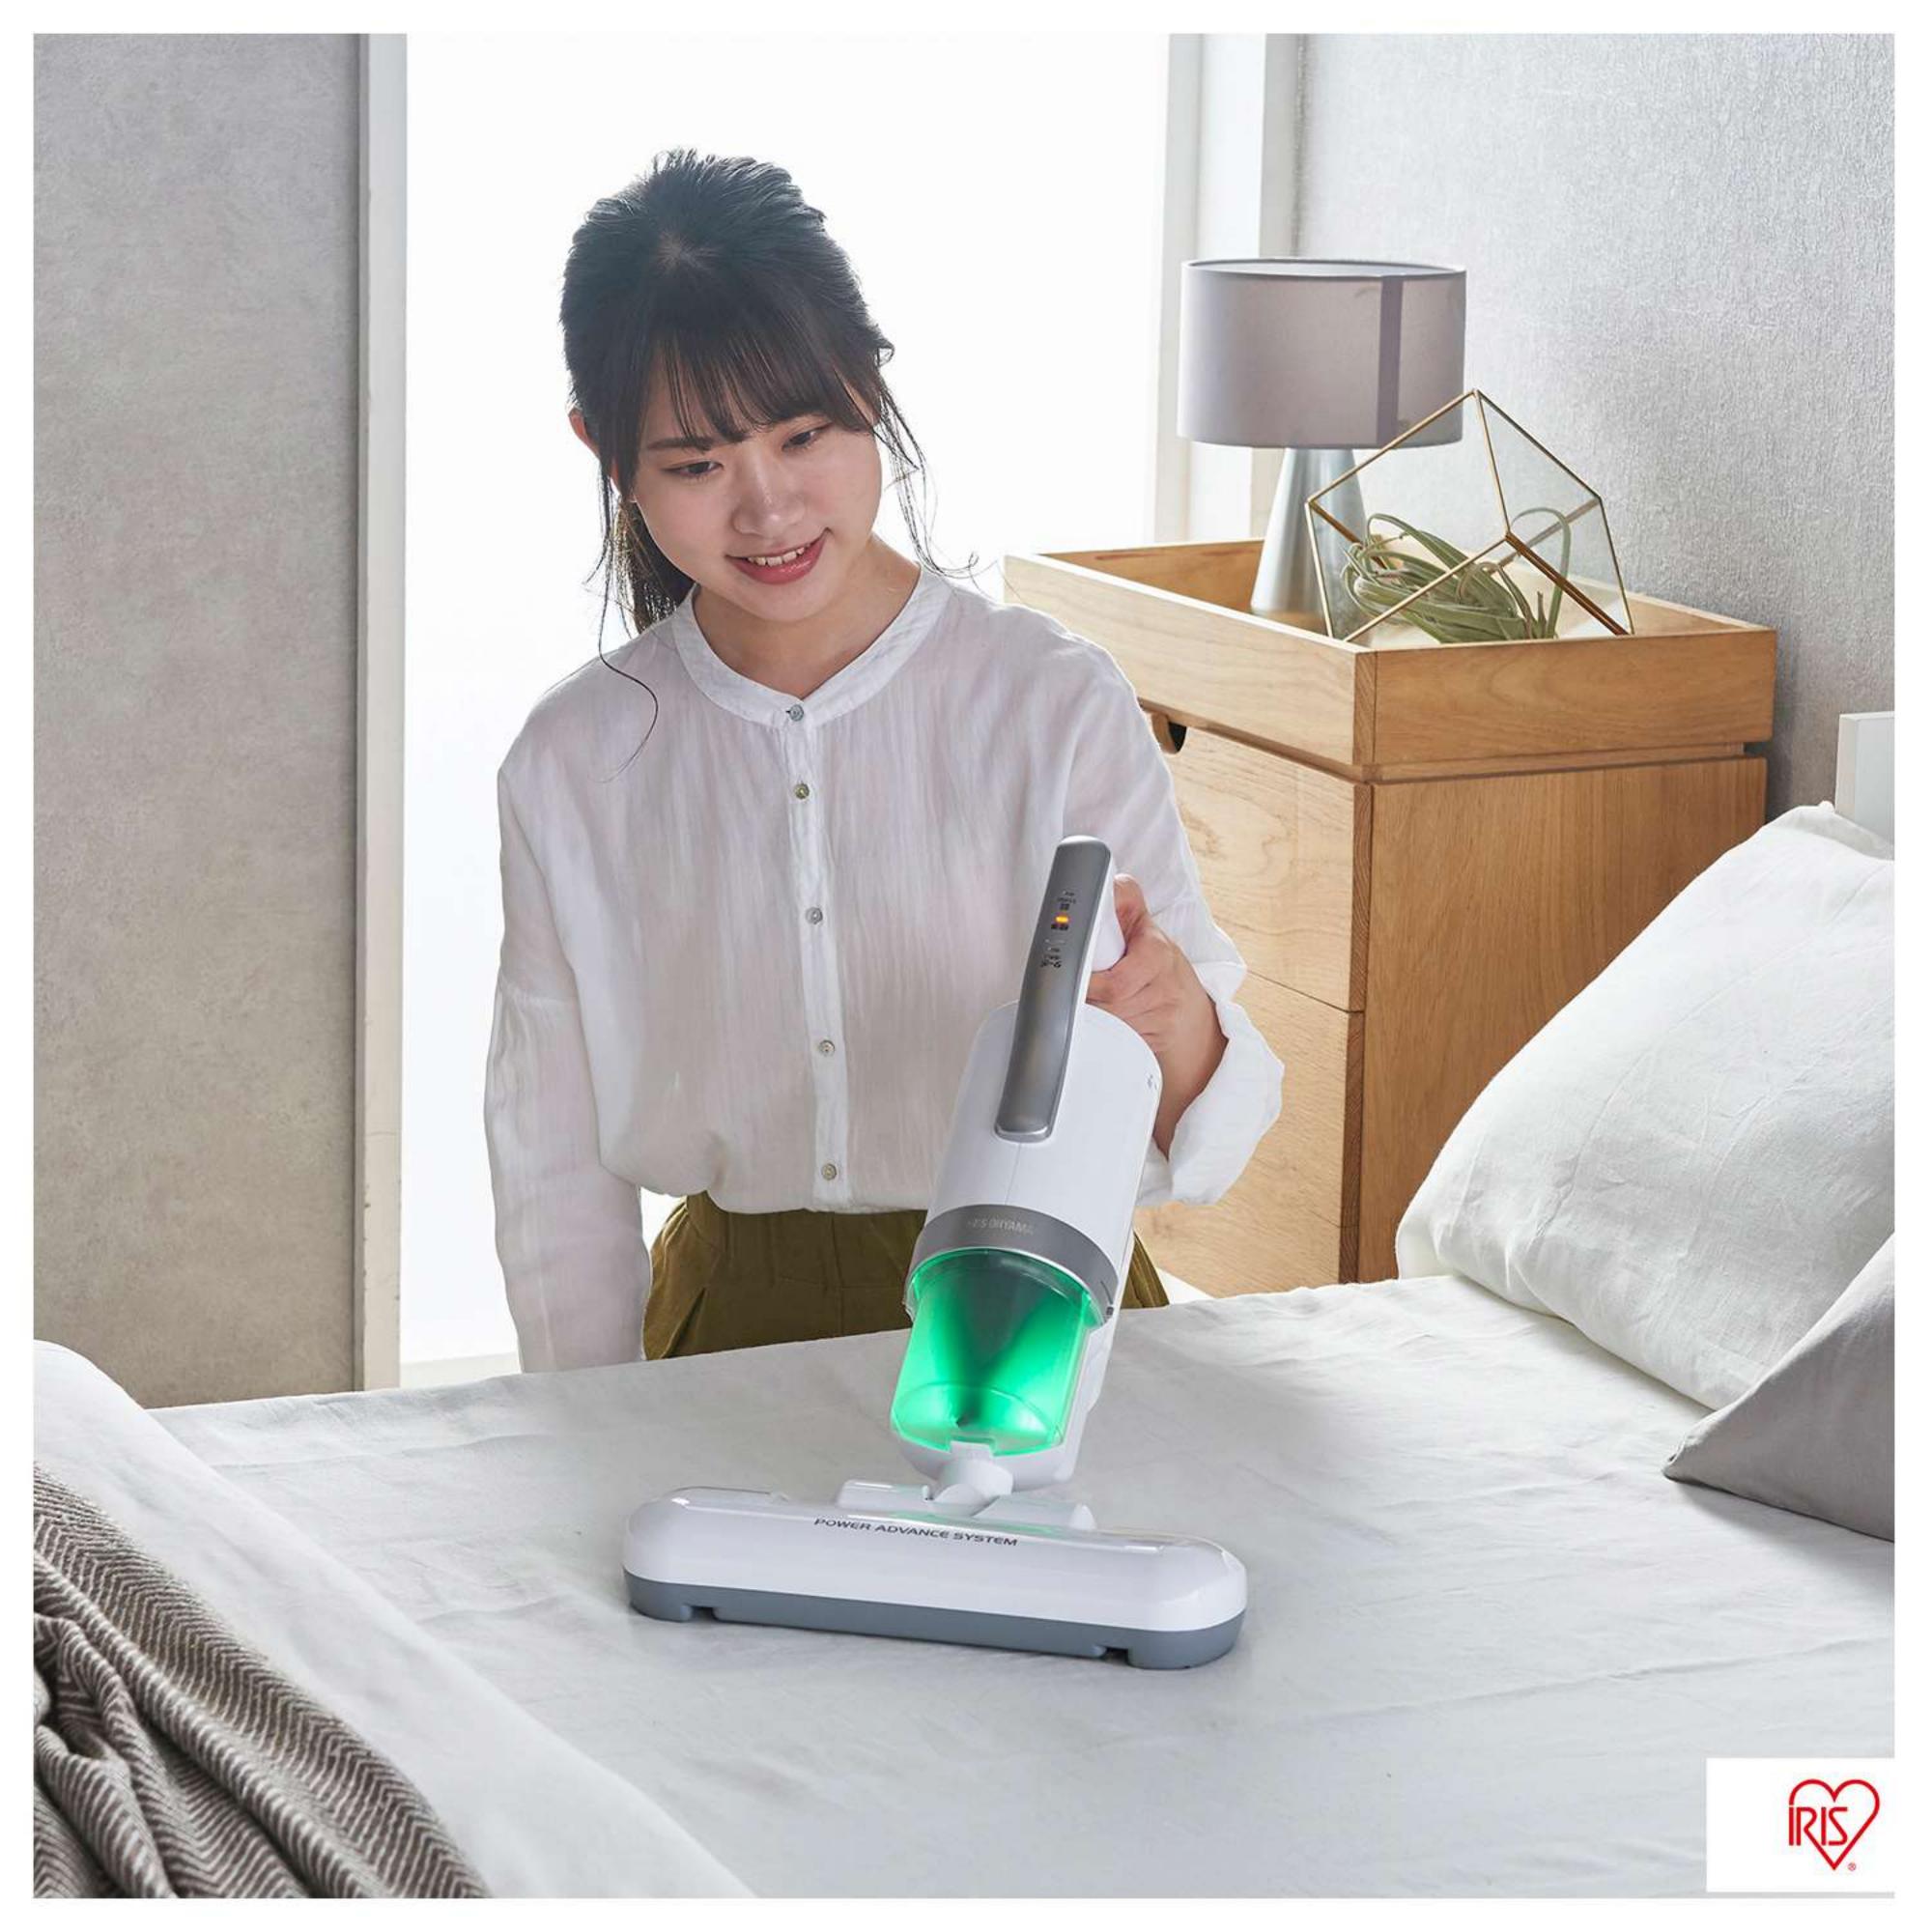

#### **Anti bacterial Vacuum Cleaner for mattresses**

#### IC-FAC2 75° **Fine particles** High (Hold for 3 sec) Say goodbye to dust mites ! Standard \_ Cyclone Stream Technology Low Mites Cleanliness Sensor ON Great maneuverability Bacteria CYCLONE STREAM 2 easy filters to change or clean. 40,3 cm + Available in White Dust filter Exhaust filter 25 cm \* 14.4 cm POWER 400 W - 50 Hz VOLTAGE AC100V Power Cord of 4 meters WEIGHT 1,6 Kgs **2 YEAR MANUFACTURER WARRANTY**

#### Antibacterial vacuum cleaner for mattresses IC-FAC2

#### For a healthy environment every day !

Permanently eliminate dust mites, allergens and fine particles of your mattress, sofa, cushions and other fabrics.