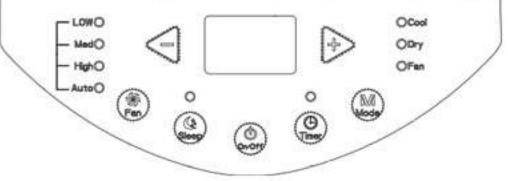

# **Portable Air Conditioner** IHP-0901G-E W00100

3 operating modes (+ Auto mode)

Air conditioner

Dehumidifier

Fan

MODE

3 powers of supply air (+ Auto mode)

Programmable automatic shut-off timer

 POWER
 2 600 W

 8 870Btu/h

 VOLTAGE
 AC:220-240V - 50Hz

 WEIGHT
 2,7 kg

#### **Portable Air Conditioner** IHP-0901G-E

## Mobility for fresh air in all your rooms !

Sleep function Rises by 2 ° C after 2 hours of operation

bacteria or molds.