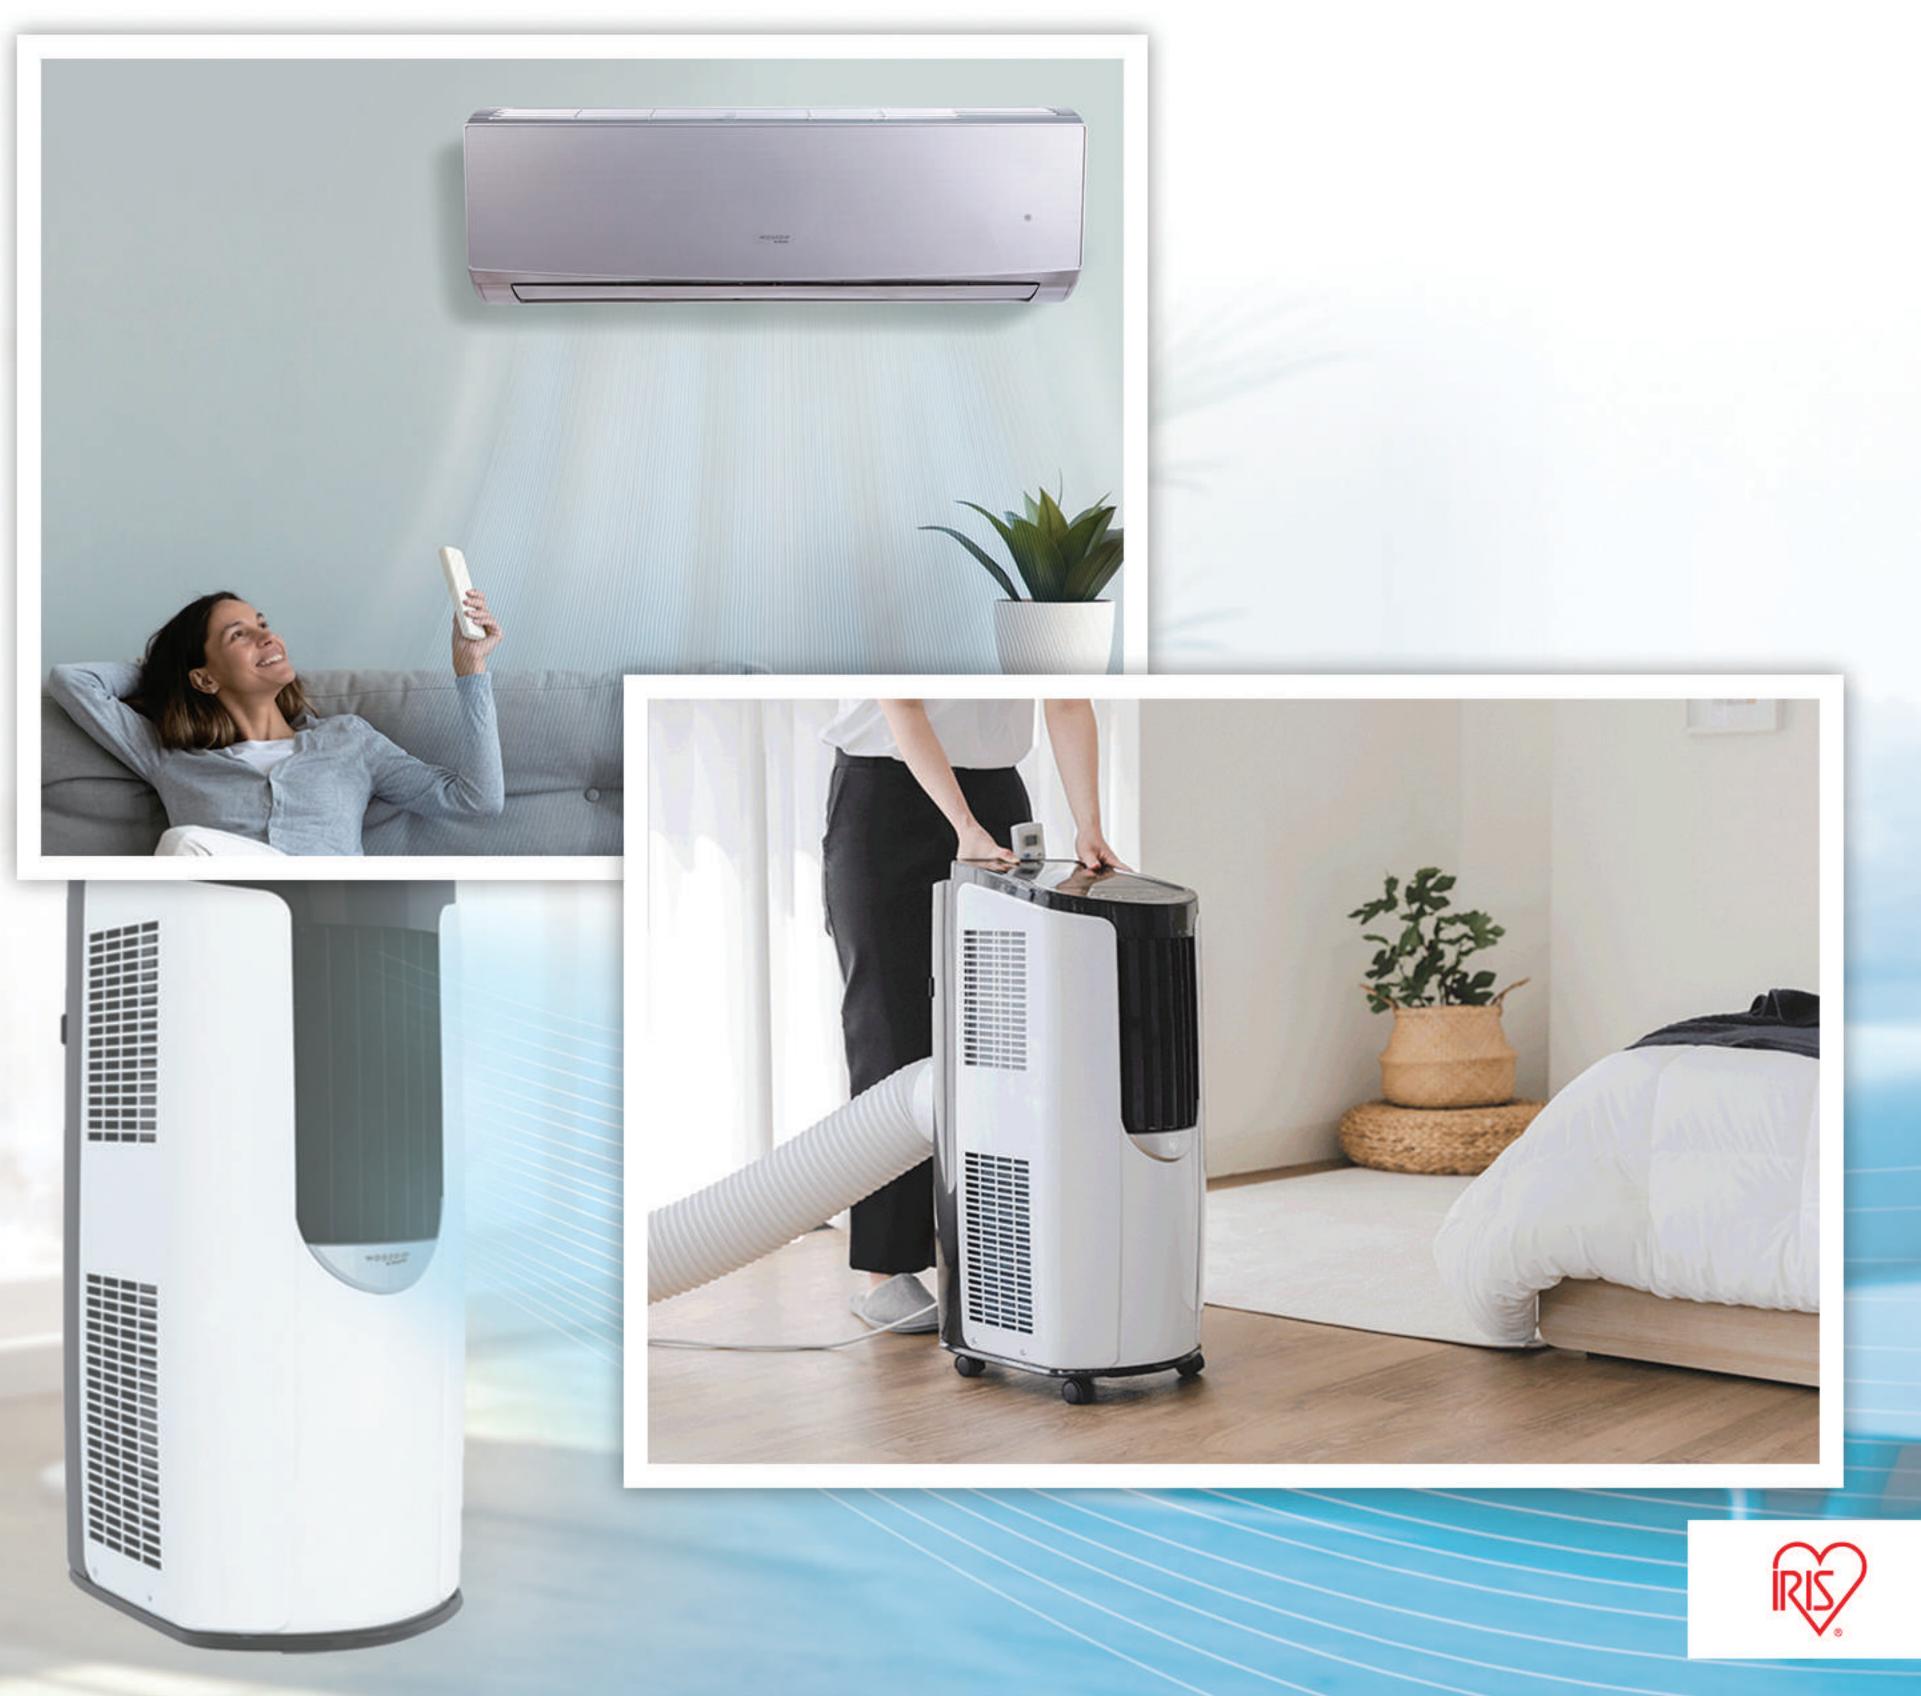

# Air Conditioner

## **Room Air Conditioner**

## IHF-1201G-E

## Your ally all year!

Available in Silver gray

# **Portable Air Conditioner** IHP-0901G-E W00100

3 operating modes (+ Auto mode)

Air conditioner

Dehumidifier

Fan

MODE

3 powers of supply air (+ Auto mode)

Programmable automatic shut-off timer

#### **Portable Air Conditioner** IHP-0901G-E

## Mobility for fresh air in all your rooms !

Sleep function Rises by 2 ° C after 2 hours of operation

bacteria or molds.