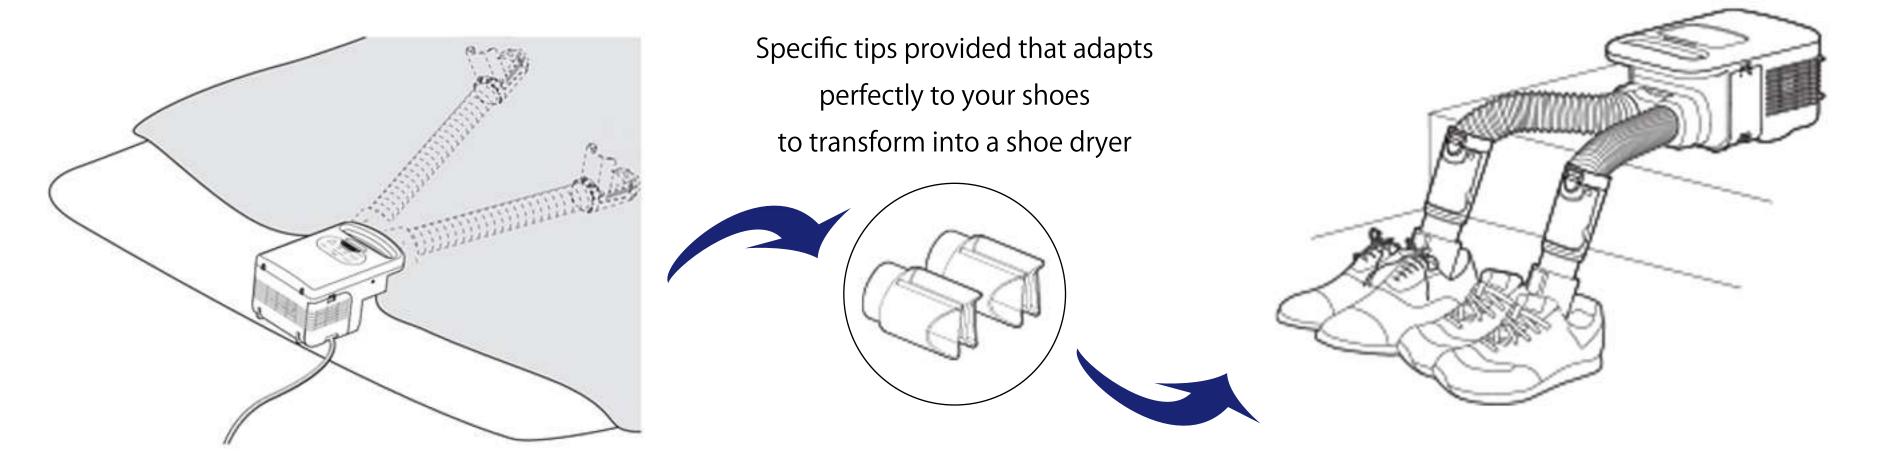

#### + Accessory

A specific tip provided to transform your mattress warmer into a shoe dryer by a simple gesture.

Three air outlets ensuring a better distribution of the air diffused and thus a homogenization of the temperature within the environment.

## From the bed warmer to the shoe dryer with a simple gesture

Bed warmer+Specific tip=Shoe dryer

Automatic shutdown of the appliance at the end of the programmed timer.