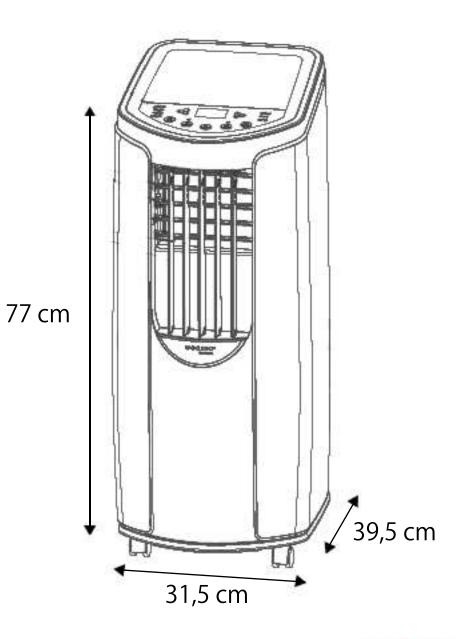

# **Portable Air Conditioner** IHP-0901G-E W00100

3 operating modes (+ Auto mode)

Air conditioner

Dehumidifier

Fan

MODE

3 powers of supply air (+ Auto mode)

Programmable automatic shut-off timer

 POWER
 2 600 W

 8 870Btu/h

 VOLTAGE
 AC:220-240V - 50Hz

 WEIGHT
 2,7 kg

#### **Portable Air Conditioner** IHP-0901G-E