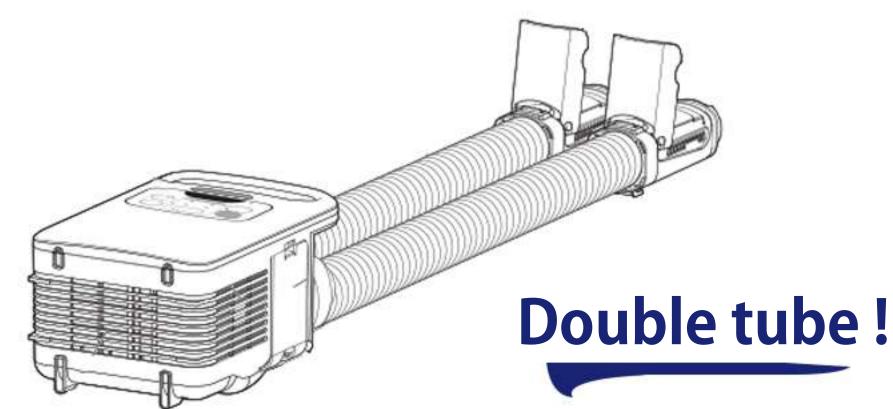

d.





#### Blanket heater and shoe dryer

#### FK-C2



#### Blanket heater and shoe dryer FK-C2

Diffused air temperature up to

**65**℃

#### For a purified interior at optimal temperature !

The warm air released promotes the elimination of bacteria for a healthy environment every day.

#### Three-dimensional tip

#### + Accessory

A specific tip provided to transform your mattress warmer into a shoe dryer by a simple gesture.

Three air outlets ensuring a better distribution of the air diffused and thus a homogenization of the temperature within the environment.



#### **Multifunctional Device**







#### Heater Mattress

Shoe Dryer

#### Fresh or hot air diffuser



Automatic shutdown of the device at the end of the programmed timer.



## **Bed warmer and shoe dryer**

FK-W1









#### **SUMMER FUNCTION**

to diffuse fresh air after drying with hot air





to remove mites from your tissues

#### Bed warmer and shoe dryer FK-W1

## For comfort and a healthy environment !

Ideal for warming and sanitizing your bed or your shoes in winter as in summer.



## From the bed warmer to the shoe dryer with a simple gesture



Bed warmer+Specific tip=Shoe dryer



Automatic shutdown of the appliance at the end of the programmed timer.



#### **Bed heater / Mattress heater**

BW-C1



Power Cord of 2 meters **2 YEAR MANUFACTURER WARRANTY** 

#### A healthier bed every day!

The warm air released by the blanket heater helps eliminate bacteria in your bed.



#### Easy to use

Have a warm bed in minutes !



#### Ideally designed

Simplified storage for your device's pow