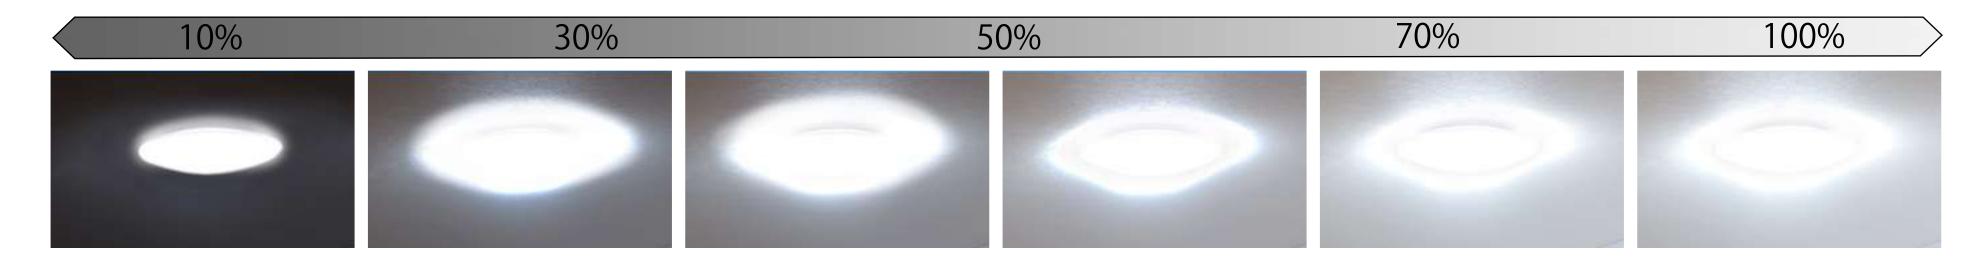

## Adjust the light intensity !

Adapt your lighting according to your needs.

5700 Kelvin

7100 Kelvin

Gradual reduction of lighting then automatic shutdown after 30 minutes