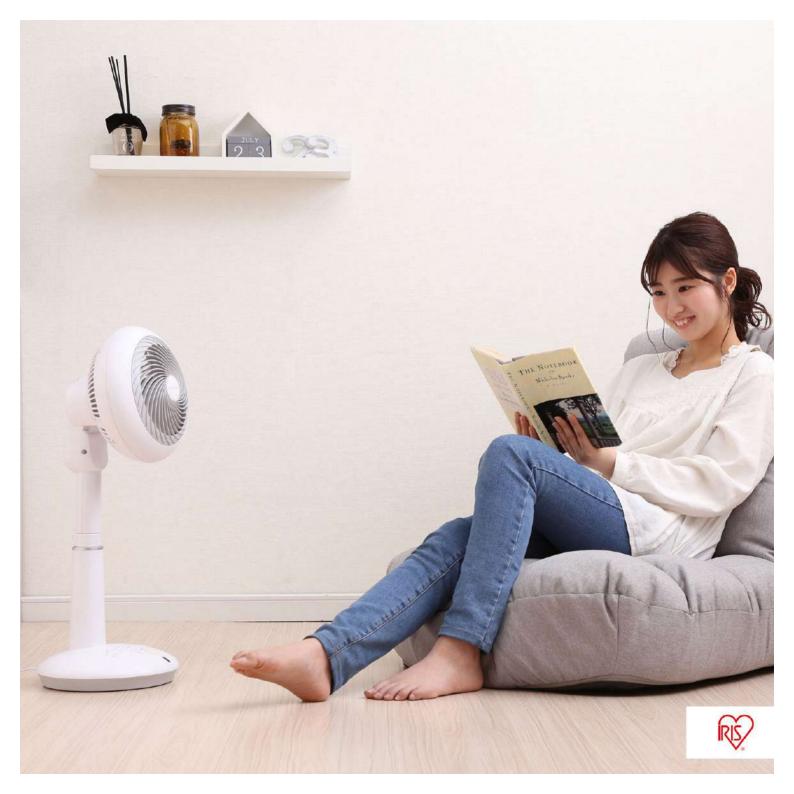

# Quiet pedestal fan with remote control

# STF-DC15T

#### Quiet pedestal fan with remote control STF-DC15T