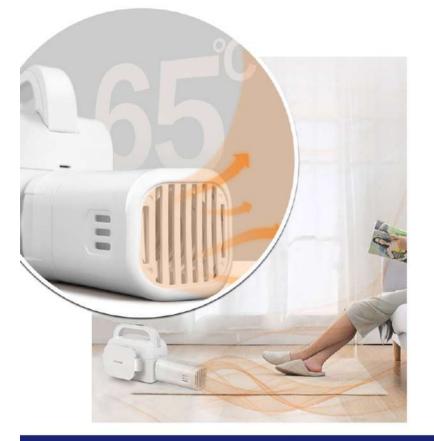

#### Blanket heater and shoe dryer

#### FK-C2

#### Blanket heater and shoe dryer FK-C2

Diffused air temperature up to

**65**℃

#### For a purified interior at optimal temperature !

The warm air released promotes the elimination of bacteria for a healthy environment every day.