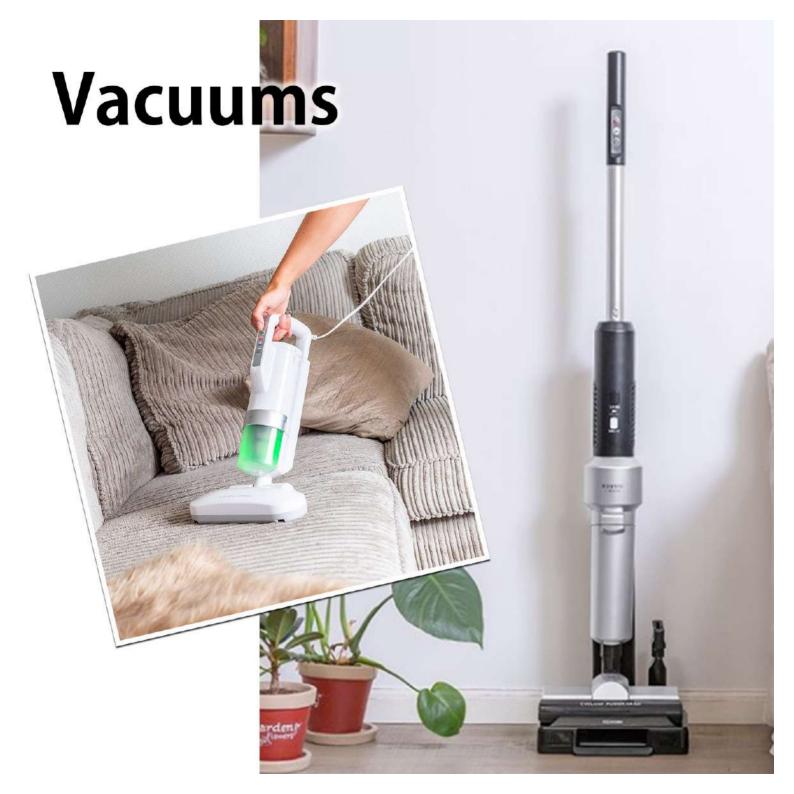

#### **2 in 1 cordless Vacuum Cleaner with feather duster** IC-LDCP5

#### 99% of dust sucked !

Cyclone Stream Technology

**Cleanliness Sensors** 

Automatic Mode

Turbo Function

Triggers on its own in Automatic mode using the cleanliness sensors or can be programmed manually in Standard mode.

#### 2 in 1 cordless Vacuum Cleaner with feather duster IC-LDCP5

#### **Cyclone Stream Technology**

Thanks to cyclonic suction, more than 99% of the dust is vacuumed ! Standard mode or Automatic mode with a Turbo function. Cleanliness sensors that adjust the suction power and therefore trigger the Turbo according to the dirt detected in Auto mode.