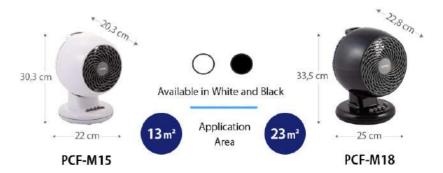

# Fan Woozoo by Ohyama

PCF-M15 / PCF-M18

# Small and yet so powerful !

3 powers of supply air

45° horizontal oscillation

Adjustable 75° tilt

 POWER
 32 W / 33 W - 50 Hz

 VOLTAGE
 AC100V

 WEIGHT
 2 Kgs / 2,4 Kgs

Power Cord of 1.4 meter 2 YEAR MANUFACTURER WARRANTY

# Patented propellers with a unique design