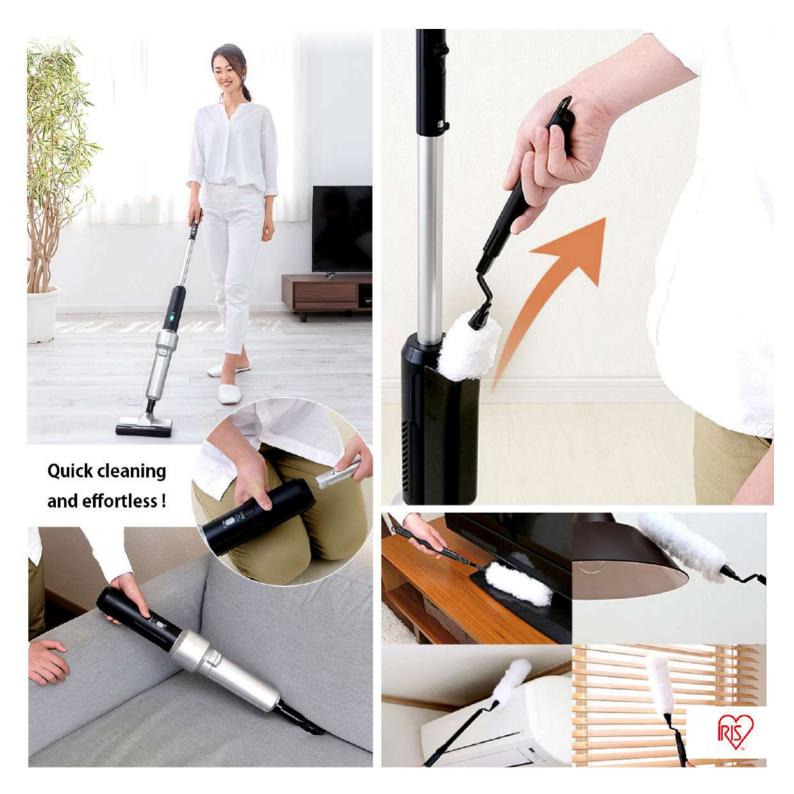

#### **2 in 1 cordless Vacuum Cleaner with feather duster** IC-LDCP5

#### 99% of dust sucked !

Cyclone Stream Technology

**Cleanliness Sensors** 

Automatic Mode

Turbo Function

Triggers on its own in Automatic mode using the cleanliness sensors or can be programmed manually in Standard mode.

#### 2 in 1 cordless Vacuum Cleaner with feather duster IC-LDCP5

#### Light and handy

#### Weight felt : 430 g

Severity of the weight exerted at the down of the vacuum cleaner

Electrostatic feather duster at hand to clean your furniture with a simple gesture.

Standing SUPPORT autonomous

Clean the residue from the feather duster via the base of your running vacuum cleaner.