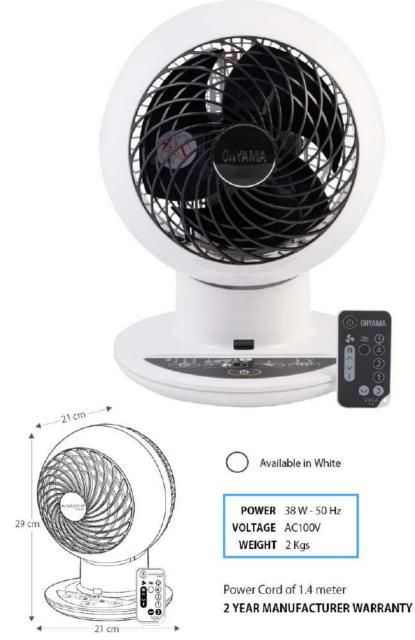

# Quiet pedestal fan with remote control

# STF-DC15T

#### Quiet pedestal fan with remote control STF-DC15T

# PCF-SDC15T / PCF-SDC18T

Power Cord of 1.8 / 1.4 meter 2 YEAR MANUFACTURER WARRANTY

29 cm / 36,2 cm WEIGHT 1,4 / 1,9 Kgs