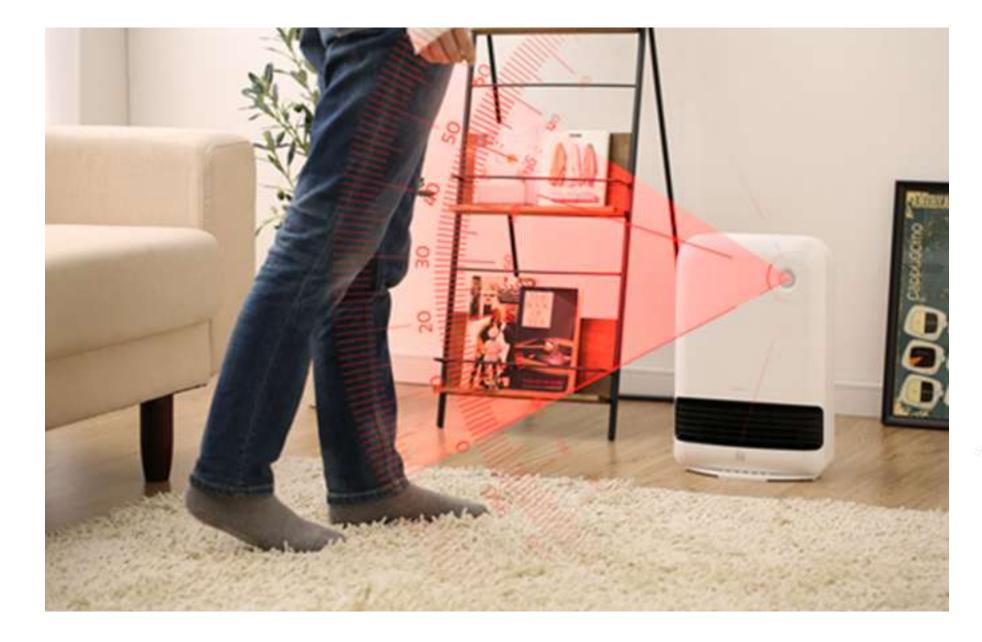

#### **Motion sensor**

The heating adapts to the movements in your home.

Automatic shutdown of the device if it does not detect any presence (after 90 seconds, 5 minutes or 10 minutes)

Sensor detection angles: Vertical : 60° Horizontal : 90°