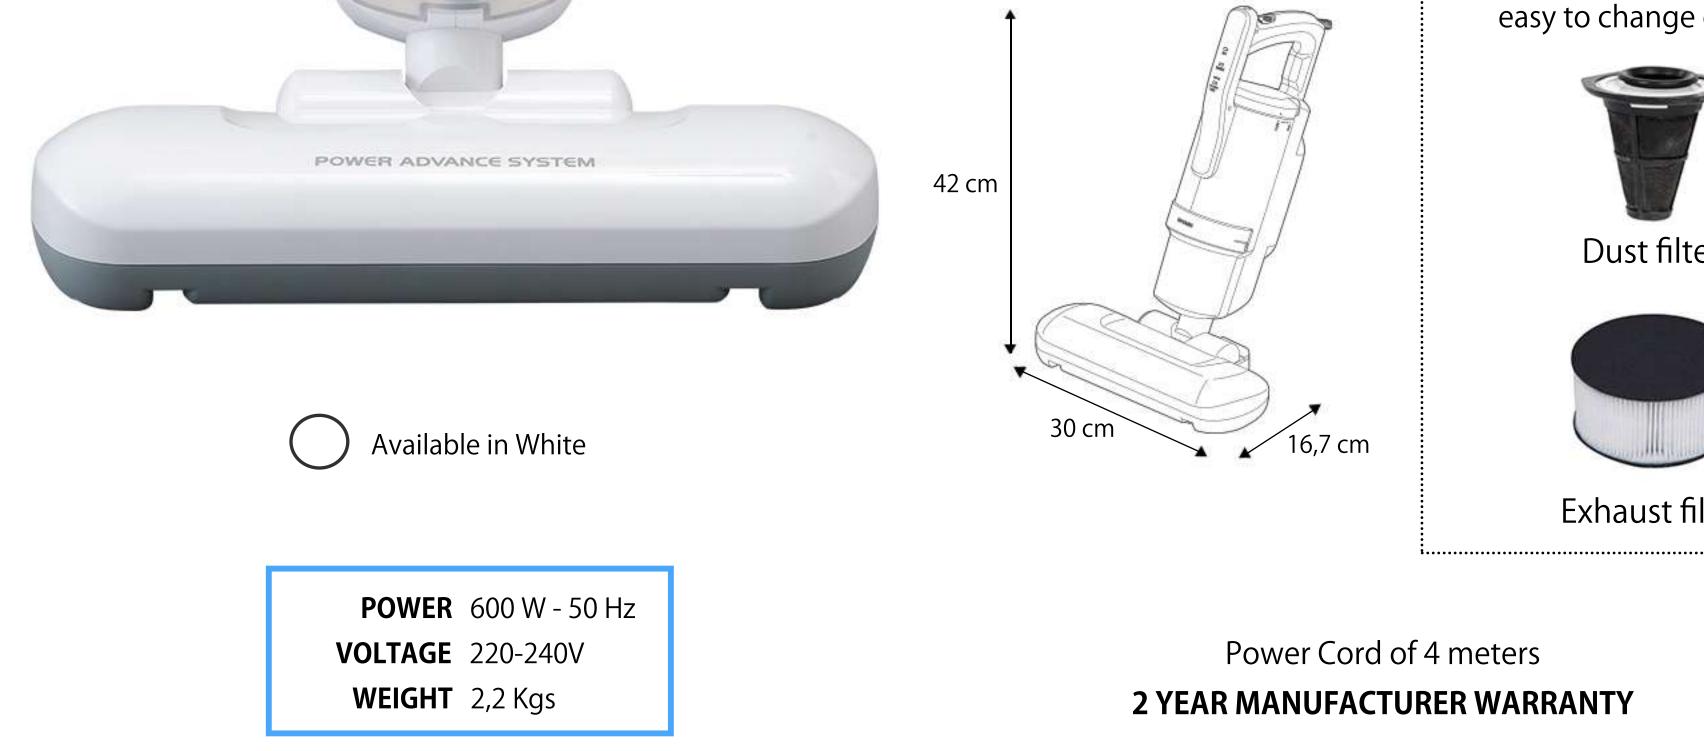

#### **Anti bacterial Vacuum Cleaner for mattresses**

#### IC-FAC2 75° **Fine particles** High (Hold for 3 sec) Say goodbye to dust mites ! Standard \_ Cyclone Stream Technology Low Mites Cleanliness Sensor ON Great maneuverability Bacteria CYCLONE STREAM 2 easy filters to change or clean. 40,3 cm + Available in White Dust filter Exhaust filter 25 cm \* 14.4 cm POWER 400 W - 50 Hz VOLTAGE AC100V Power Cord of 4 meters WEIGHT 1,6 Kgs **2 YEAR MANUFACTURER WARRANTY**

#### Antibacterial vacuum cleaner for mattresses IC-FAC2