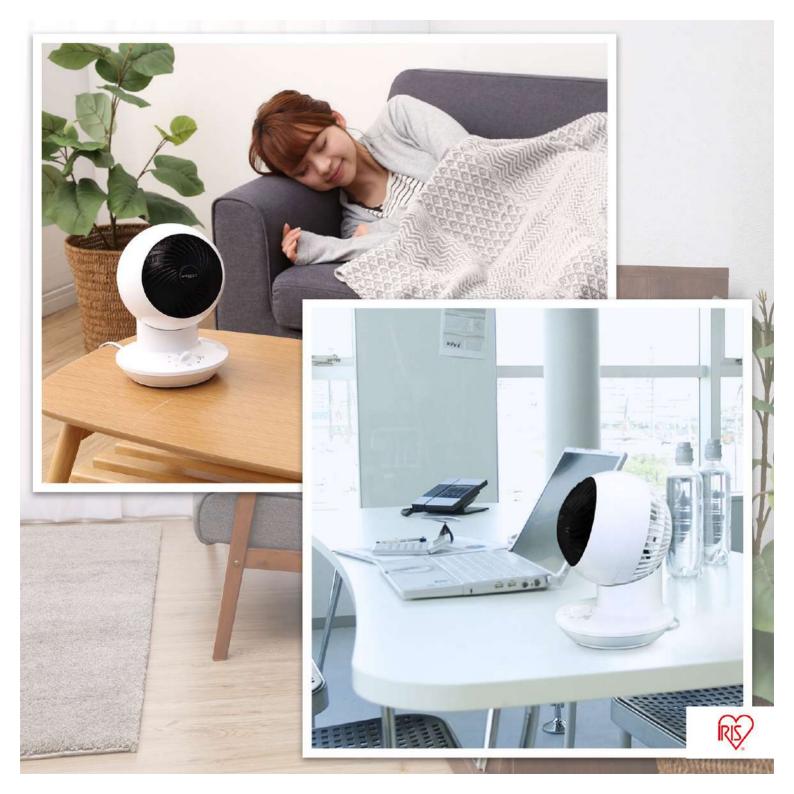

#### Many uses !

This small, silent and powerful fan offers you many possibilities of daily use for always more comfort within your environment.

#### FAN

Simply refresh the air in your home by determining the power of the supply air.

#### **Temperature controller**

The Woozoo distributes the air diffused by an air conditioner or a heat source and thus ensures a homogeneity of the temperature within the room.

#### Laundry drying

#### Air blower between 2 rooms