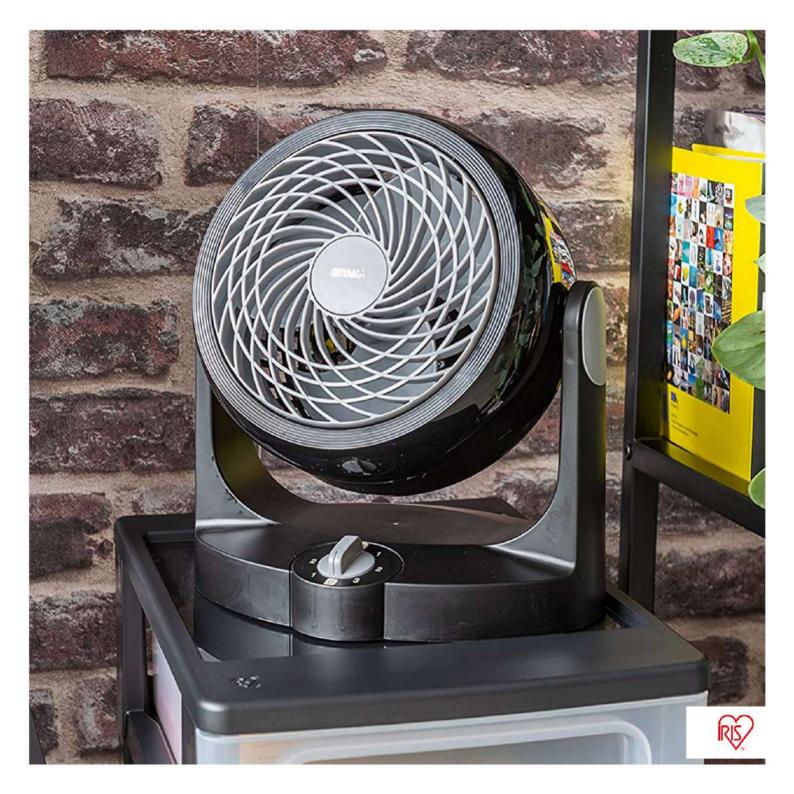

# Fan Woozoo by Ohyama

## PCF-SCT15

# **Design et Silent!**

Multidirectional Oscillation

5 powers of supply air

Cool Breeze function

Programmable timer

Sold with a remote control