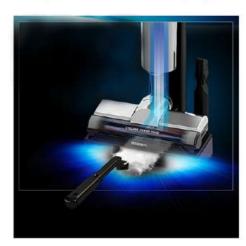

#### **2 in 1 cordless Vacuum Cleaner with feather duster** IC-LDCP5

#### 99% of dust sucked !

Cyclone Stream Technology

**Cleanliness Sensors** 

Automatic Mode

Turbo Function

Triggers on its own in Automatic mode using the cleanliness sensors or can be programmed manually in Standard mode.

#### 2 in 1 cordless Vacuum Cleaner with feather duster IC-LDCP5

#### **Cyclone Stream Technology**

Thanks to cyclonic suction, more than 99% of the dust is vacuumed ! Standard mode or Automatic mode with a Turbo function. Cleanliness sensors that adjust the suction power and therefore trigger the Turbo according to the dirt detected in Auto mode.