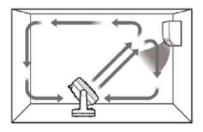

# **ENERGY SAVINGS**

Conventional fans distribute air under a linear path. In fact, fresh air does not circulate in the room.

# Three-dimensional Wings

Conventional fans distribute air in a straight line. The WOOZOO propellers are designed to diffuse air in the form of a spiral.

Better distribute the air within your interior

Better regulate body temperature

# **3D Wings**

Conventional fans distribute air as a straight line.

The blades of this fan are designed to diffuse air in the form of a spiral.

Better distribution of the air diffused inside the room.

## **Patented design propellers**

Three-dimensional wings diffusing an air jet in the form of a spiral thus ensuring a better distribution of fresh air within your environment.

**Conventional fans distribute air on a straight path.** The air diffuses itself less efficiently within the room.