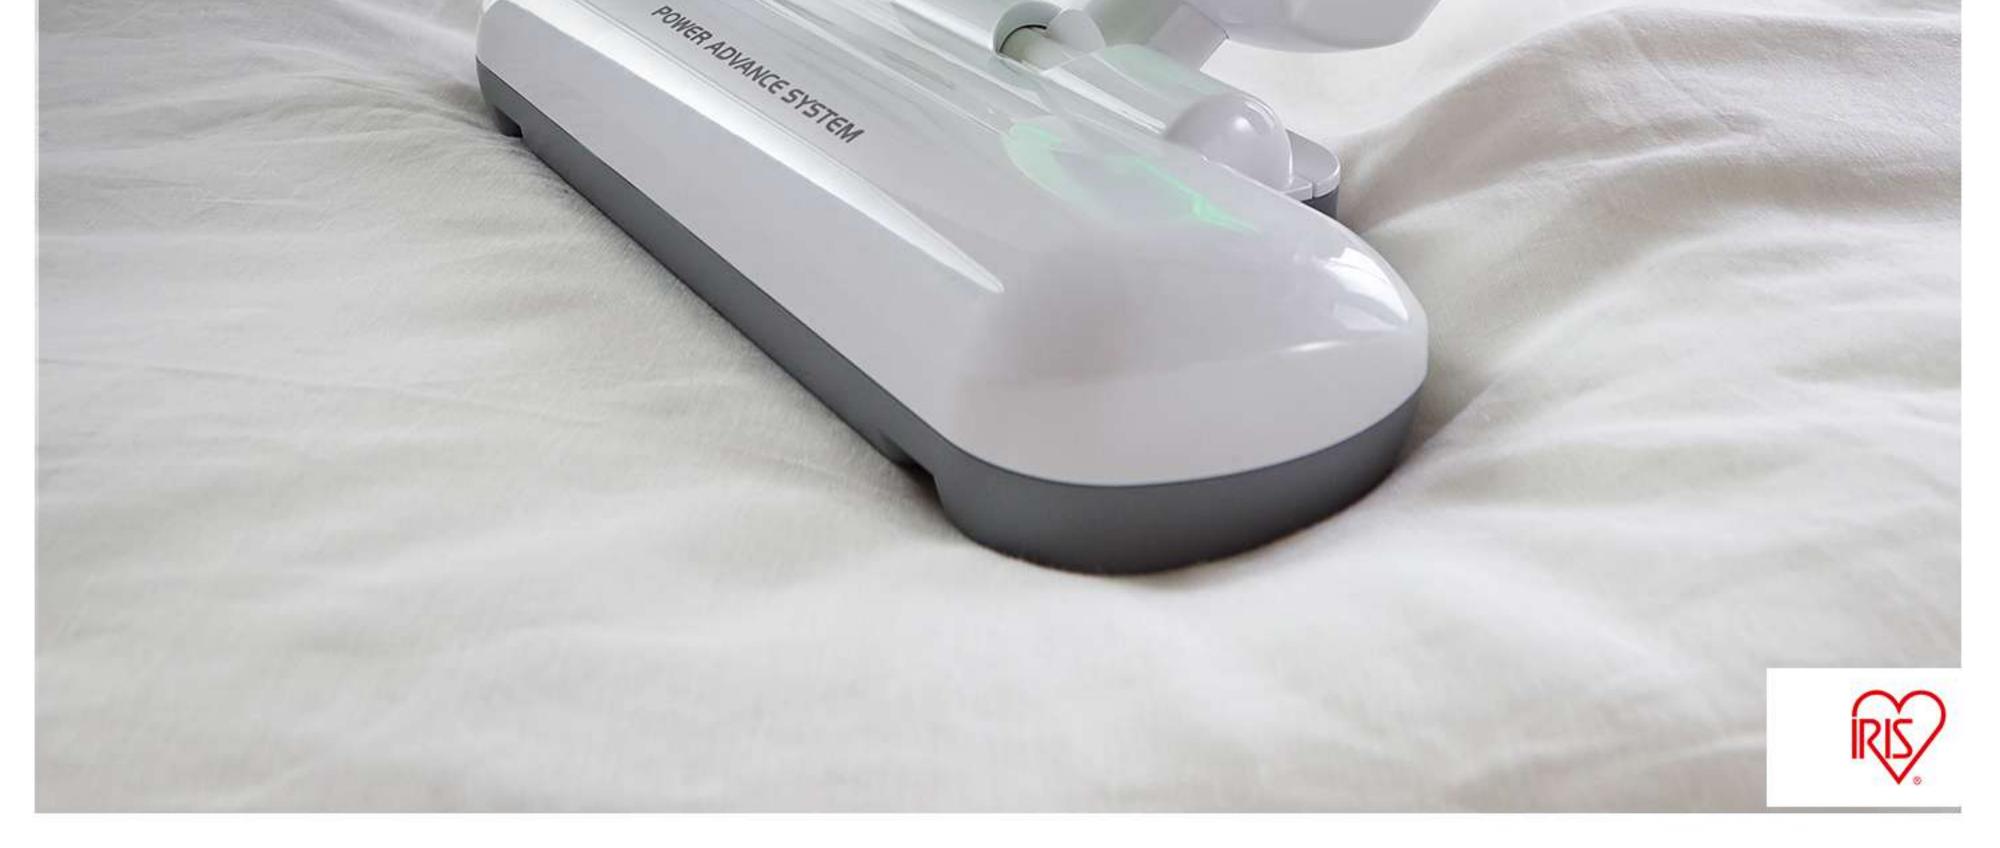

#### **Anti bacterial Vacuum Cleaner for mattresses**

#### IC-FAC2 75° **Fine particles** High (Hold for 3 sec) Say goodbye to dust mites ! Standard \_ Cyclone Stream Technology Low Mites Cleanliness Sensor ON Great maneuverability Bacteria CYCLONE STREAM 2 easy filters to change or clean. 40,3 cm + Available in White Dust filter Exhaust filter 25 cm \* 14.4 cm POWER 400 W - 50 Hz VOLTAGE AC100V Power Cord of 4 meters WEIGHT 1,6 Kgs **2 YEAR MANUFACTURER WARRANTY**

#### Antibacterial vacuum cleaner for mattresses IC-FAC2

#### For a healthy environment every day !

Permanently eliminate dust mites, allergens and fine particles of your mattress, sofa, cushions and other fabrics.