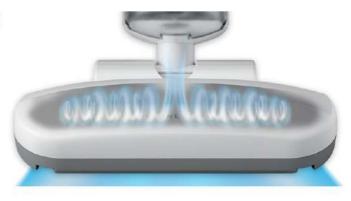

#### **Anti bacterial Vacuum Cleaner for mattresses**

#### IC-FAC2 75° **Fine particles** High (Hold for 3 sec) Say goodbye to dust mites ! Standard \_ Cyclone Stream Technology Low Mites Cleanliness Sensor ON Great maneuverability Bacteria CYCLONE STREAM 2 easy filters to change or clean. 40,3 cm + Available in White Dust filter Exhaust filter 25 cm \* 14.4 cm POWER 400 W - 50 Hz VOLTAGE AC100V Power Cord of 4 meters WEIGHT 1,6 Kgs **2 YEAR MANUFACTURER WARRANTY**

## FINALLY, a lasting solution for people with allergies !

#### Antibacterial vacuum cleaner for mattresses IC-FAC2

#### For a healthy environment every day !

Permanently eliminate dust mites, allergens and fine particles of your mattress, sofa, cushions and other fabrics.

#### Cyclone Stream Technology

Cyclonic suction is a technology based on the separation of dust from air thanks to centrifugal force. During cleaning, the dust sticks to each other to form a mass which will then attach to the filter of the vacuum cleaner.

#### 6000 vibrations / minute

The fine particles rise to the surface and are then vacuumed.