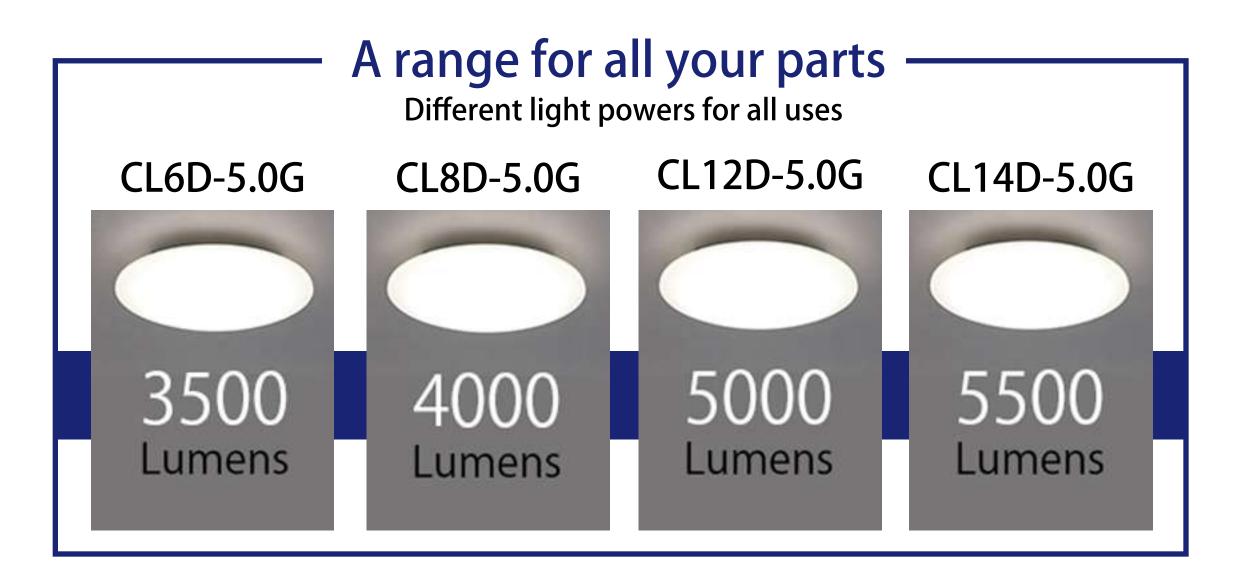

## **LED intensity**

Ceiling Light DIM

## Low energy consumption

**POWER CL6D-5.0G :** 30 W - 50/60 Hz **CL8D-5.0G :** 35 W - 50/60 Hz **CL12D-5.0G :** 40 W - 50/60 Hz **CL14D-5.0G :** 45 W - 50/60 Hz **VOLTAGE** AC:220-240V WEIGHT 1,2 Kg **IP RANKING** IP20