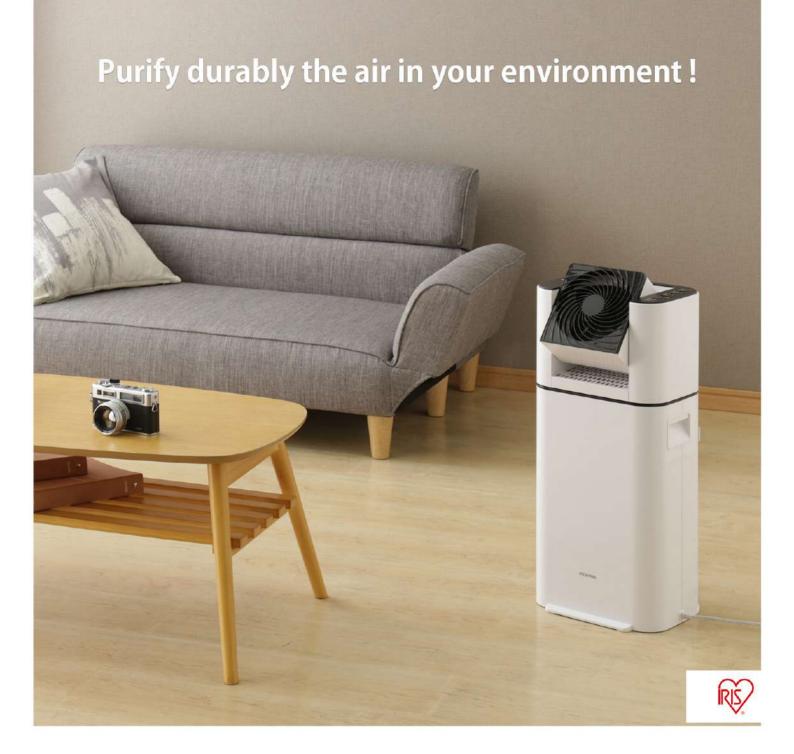

#### Dehumidifier with fan

DDC-50

#### Clean the air in your environment!

Dry your clothes faster and purify your interior while refreshing it.