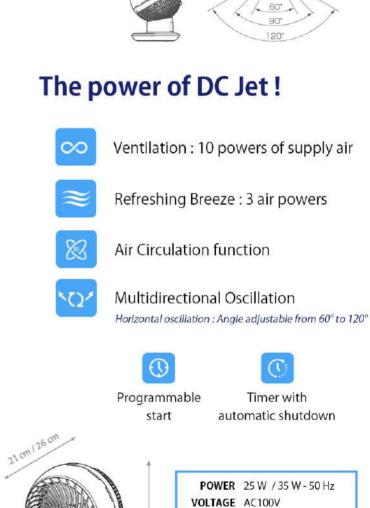

#### **3 ventilation modes**

Powerful fan or cooling breeze

Several powers available depending on the mode selected

Application Area

#### Adjustable diffusion angle

Programmable horizontal oscillation to diffuse the air at an angle of 60°, 90° or 120°. Vertical oscillation from -15° to 90° for perfect homogenization of the fresh air in your interior.

# **Design et Silent!**

Multidirectional Oscillation

5 powers of supply air

Cool Breeze function

Programmable timer

Sold with a remote control