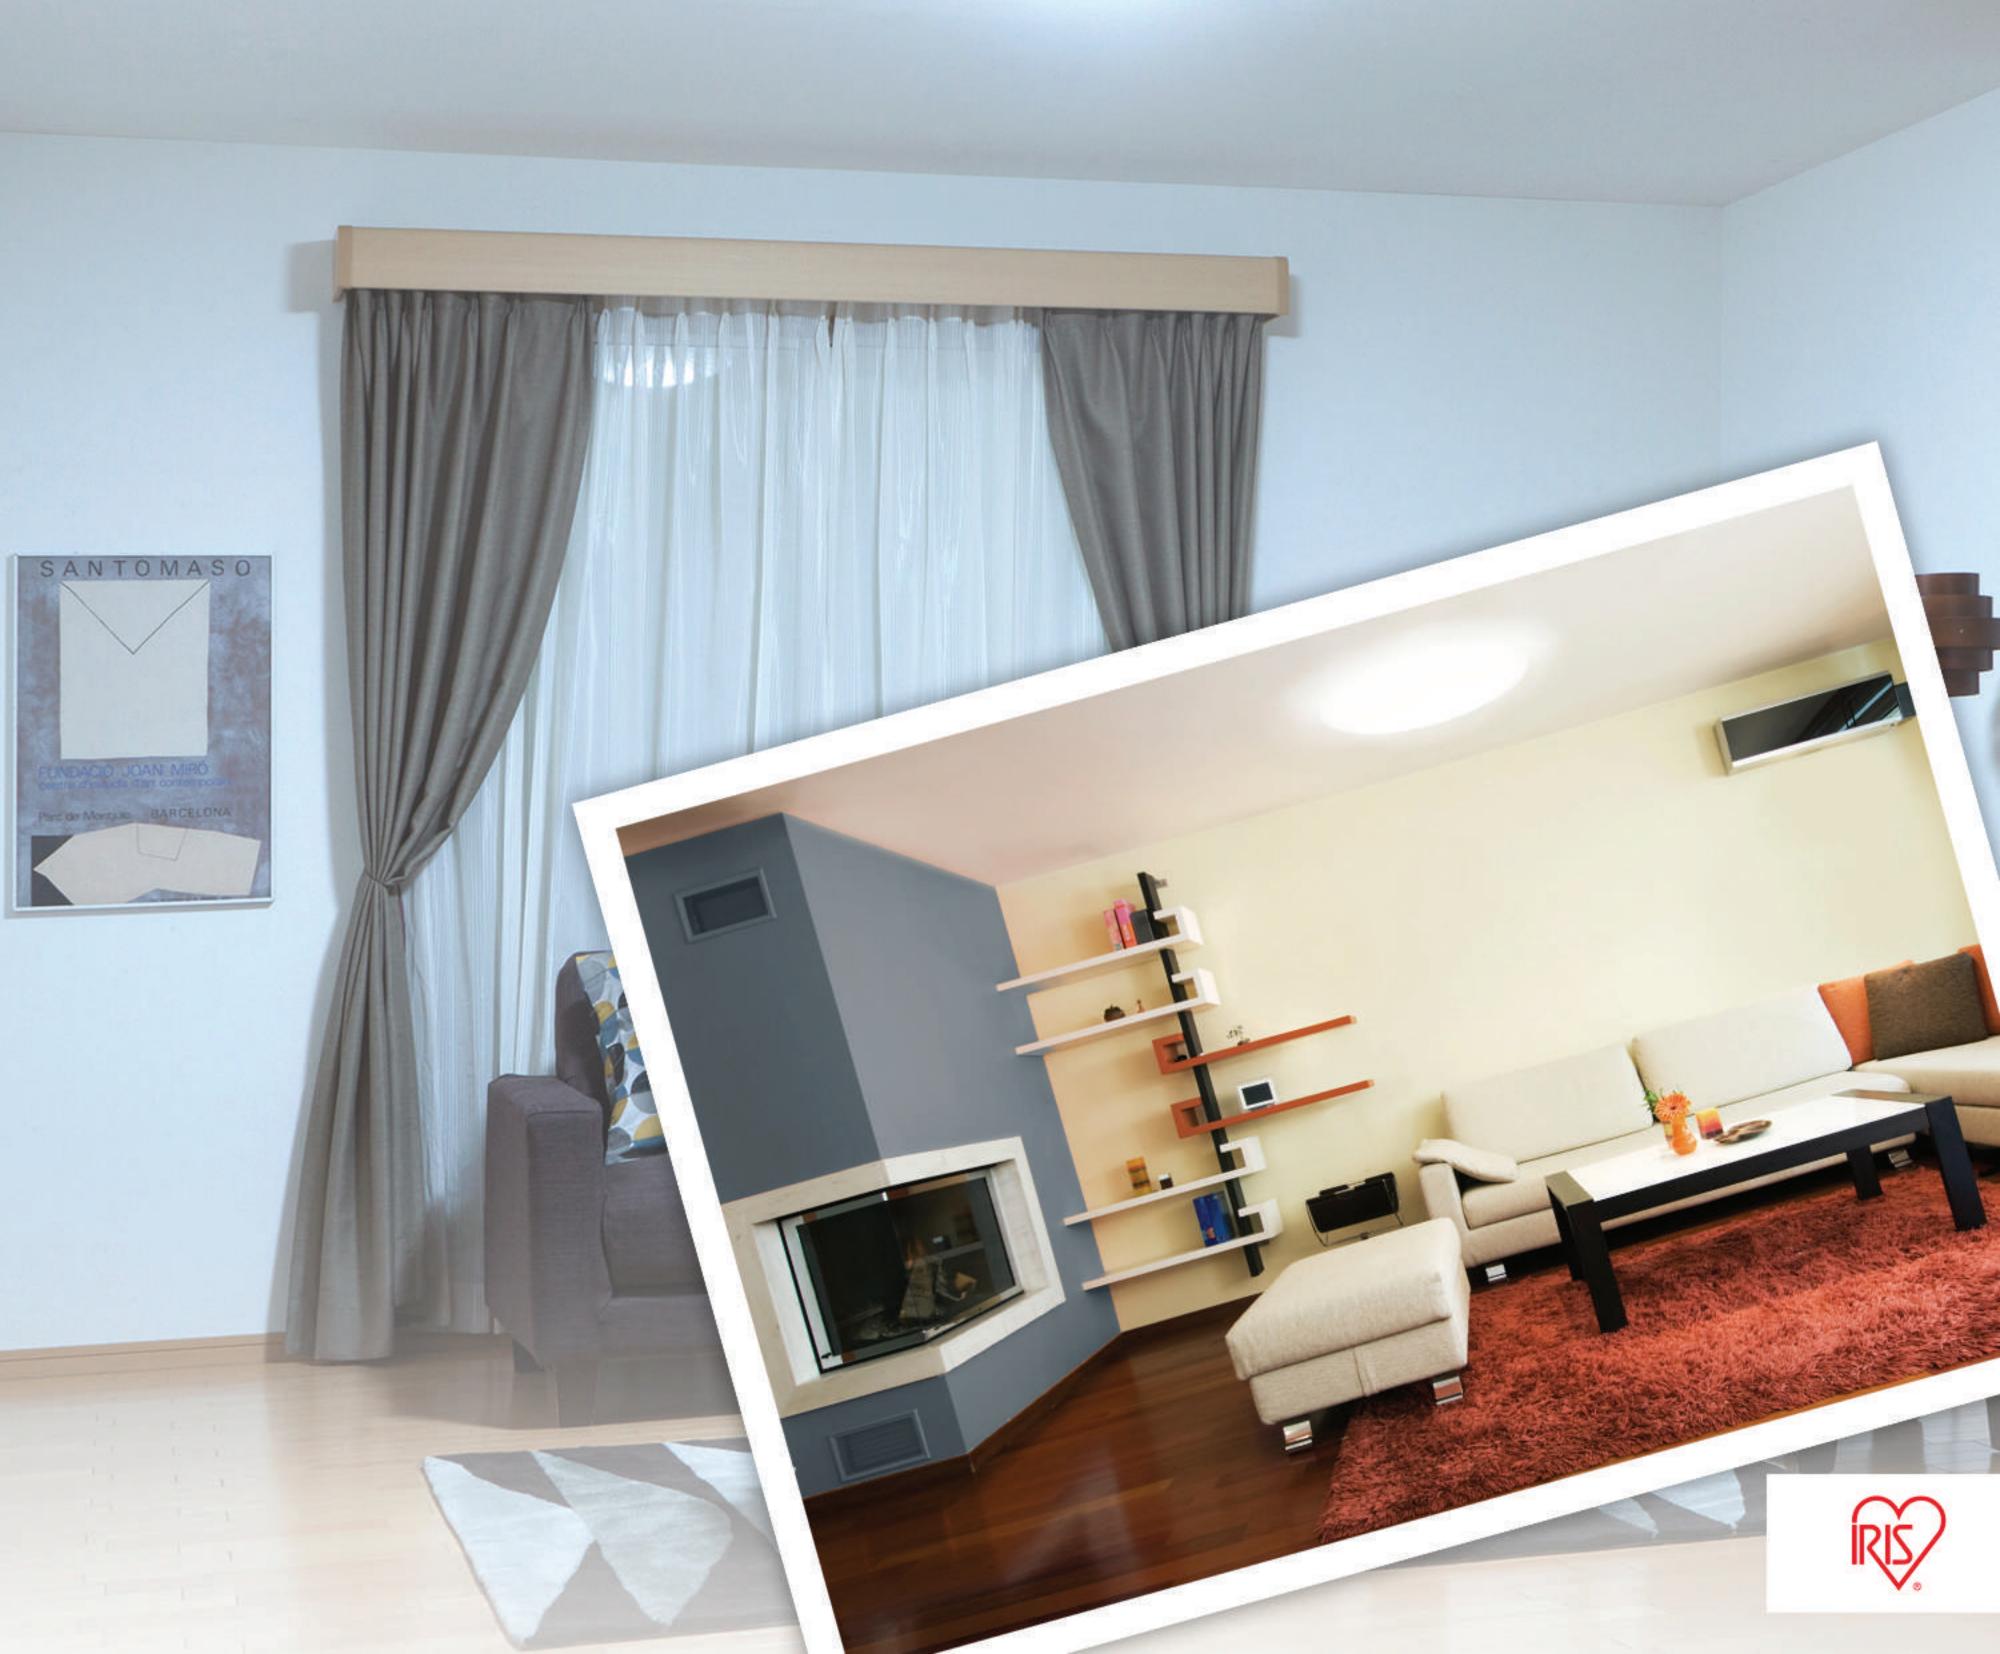

## **Comfort in summer and winter!**

X-FAN function Ensures self-cleaning of the device and therefore promotes a longer service life.

#### Room Air Conditioner IHF-1201G-E