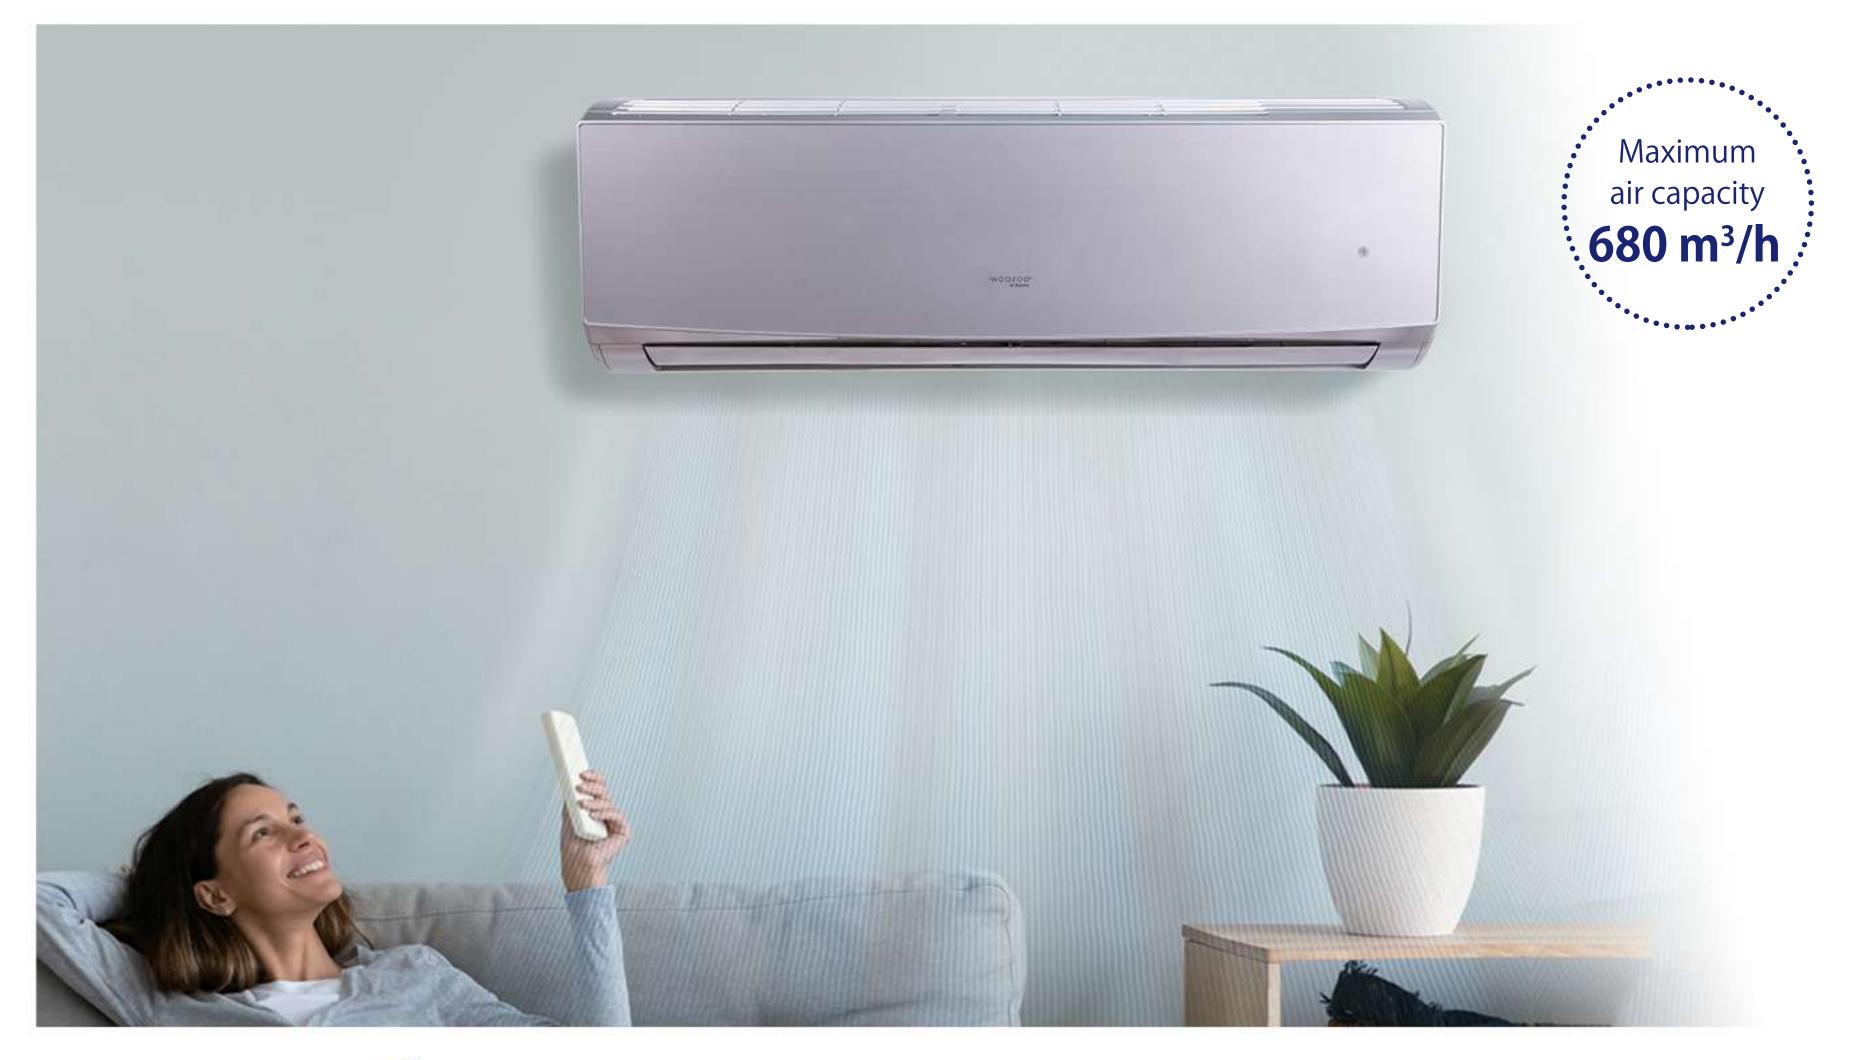

# Air Conditioner

## **Room Air Conditioner**

## IHF-1201G-E

## Your ally all year!

Available in Silver gray

#### 5 powers of supply air (+ Auto mode)

Programmable automatic shut-off timer

Sleep function

Sold with a remote control

 AIR CONDITIONER POWER
 3 500 W

 12 000Btu/h
 3 670 W

 HEATING POWER
 3 670 W

 12 500Btu/h
 12 500Btu/h

#### Room Air Conditioner IHF-1201G-E