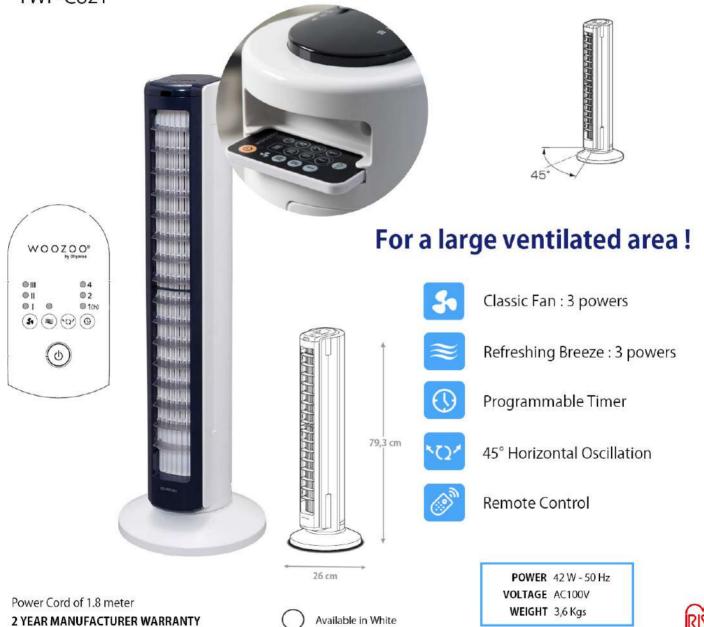

# Silent column fan with remote control

TWF-C82T

#### Silent column fan with remote control TWF-C82T

## 2 powerful ventilation modes

Classic air jet or refreshing breeze : 3 air powers to ventilate a large area thanks to the ventilation height. Ventilation height

## **Oriented Air Jet**

Flaps adjustable up and down 90°.

# Transport simplified

Ergonomic handle on the back of the fan.

#### **45° horizontal oscillation** Ensures good air distribution within your environment.

Diffused air reaching a distance of 10 m

# **Silent ventilation**

Continuous use during your nights of sleep.