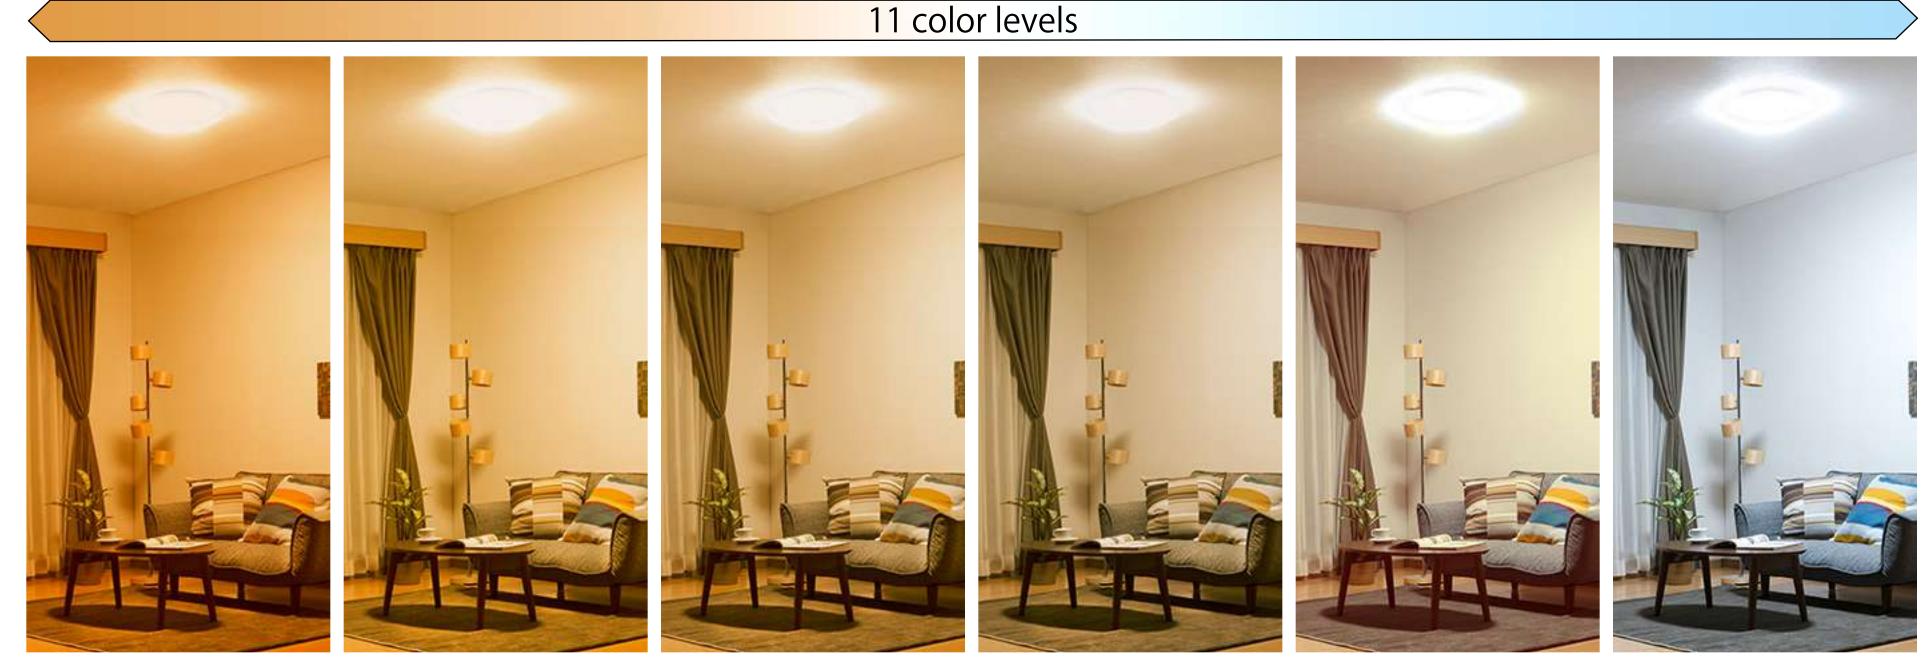

## LED intensity and color

Ceiling Light DIM & TON

## One ceiling light, several atmospheres !

Adjustment of light intensity

Long service life (10 years)

Sleep function

Sold with a remote control

 PUISSANCE
 CL6DL-5.0G: 30 W - 50/60 Hz

 CL8DL-5.0G: 35 W - 50/60 Hz
 CL12DL-5.0G: 40 W - 50/60 Hz

## **Choose the atmosphere you want!**

Choose the light intensity ...

... and the color temperature that suits you.

2800 Kelvin

6000 Kelvin

Use of low intensity lighting: conducive to calm and falling asleep.