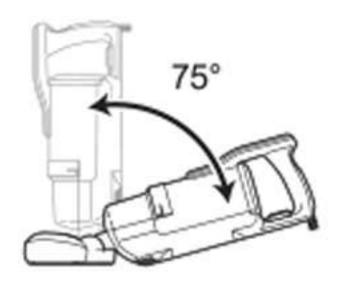

#### **Anti bacterial Vacuum Cleaner for mattresses**

#### IC-FAC2 75° **Fine particles** High (Hold for 3 sec) Say goodbye to dust mites ! Standard \_ Cyclone Stream Technology Low Mites Cleanliness Sensor ON Great maneuverability Bacteria CYCLONE STREAM 2 easy filters to change or clean. 40,3 cm + Available in White Dust filter Exhaust filter 25 cm \* 14.4 cm POWER 400 W - 50 Hz VOLTAGE AC100V Power Cord of 4 meters WEIGHT 1,6 Kgs **2 YEAR MANUFACTURER WARRANTY**