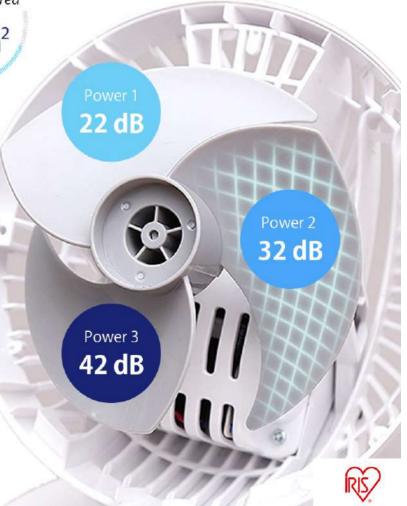

# **Design et Silent!**

Multidirectional Oscillation

5 powers of supply air

Cool Breeze function

Programmable timer

Sold with a remote control

# WOOZOO

# You have never seen so much power in such a small fan.