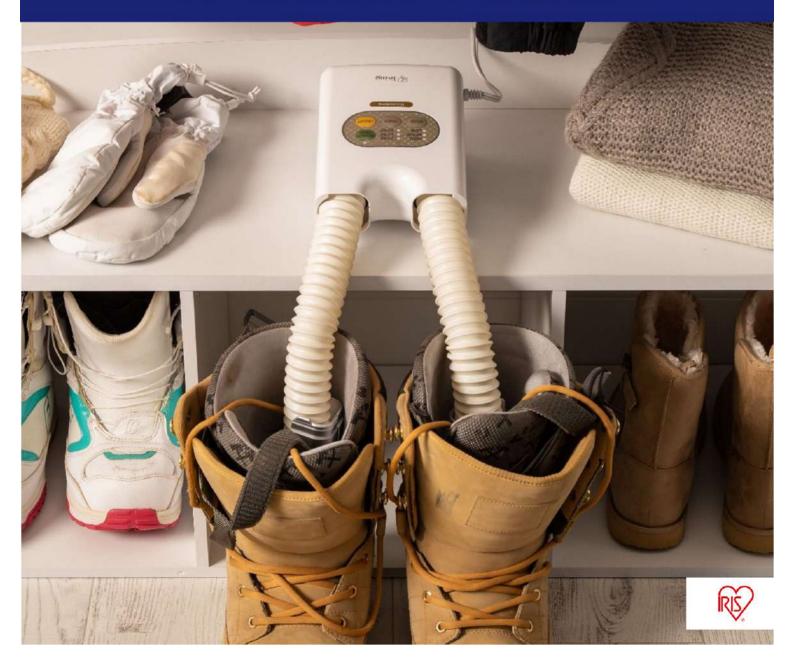

# **Disinfectant Shoe dryer**

KSD-C1

# Ozone deodorizer!

Suitable for all types of shoes : fabric or leather.

3 powers of supply air

Ozone deodorization function

Programmable timer

#### Ideal for drying and deodorizing all types of shoes :

Pumps, sneakers, boost, city shoes, ballet flats and ski boots !

#### Ozone deodorizer!

Deodorization with ozone is one of the most effective treatments for destroying bacteria and banishing mold.