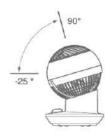

#### Adjustable diffusion angle

Programmable horizontal oscillation to diffuse the air at an angle of 60°, 90° or 120°. Vertical oscillation from -15° to 90° for perfect homogenization of the fresh air in your interior.