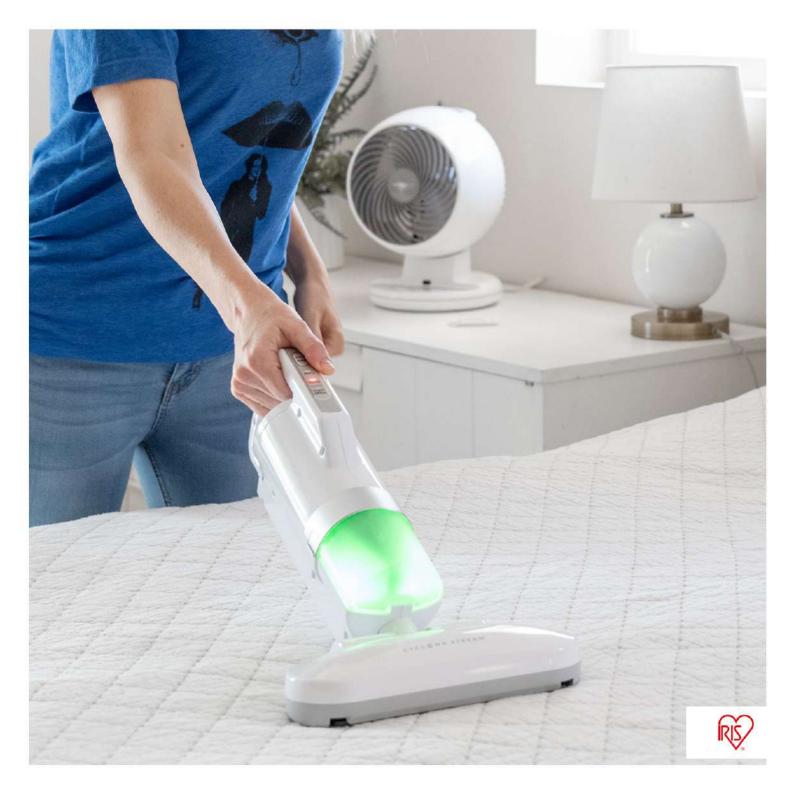

#### **2 in 1 cordless Vacuum Cleaner with feather duster** IC-LDCP5

#### 99% of dust sucked !

Cyclone Stream Technology

**Cleanliness Sensors** 

Automatic Mode

Turbo Function

Triggers on its own in Automatic mode using the cleanliness sensors or can be programmed manually in Standard mode.

#### 2 in 1 cordless Vacuum Cleaner with feather duster IC-LDCP5

#### **Cyclone Stream Technology**

Thanks to cyclonic suction, more than 99% of the dust is vacuumed ! Standard mode or Automatic mode with a Turbo function. Cleanliness sensors that adjust the suction power and therefore trigger the Turbo according to the dirt detected in Auto mode.