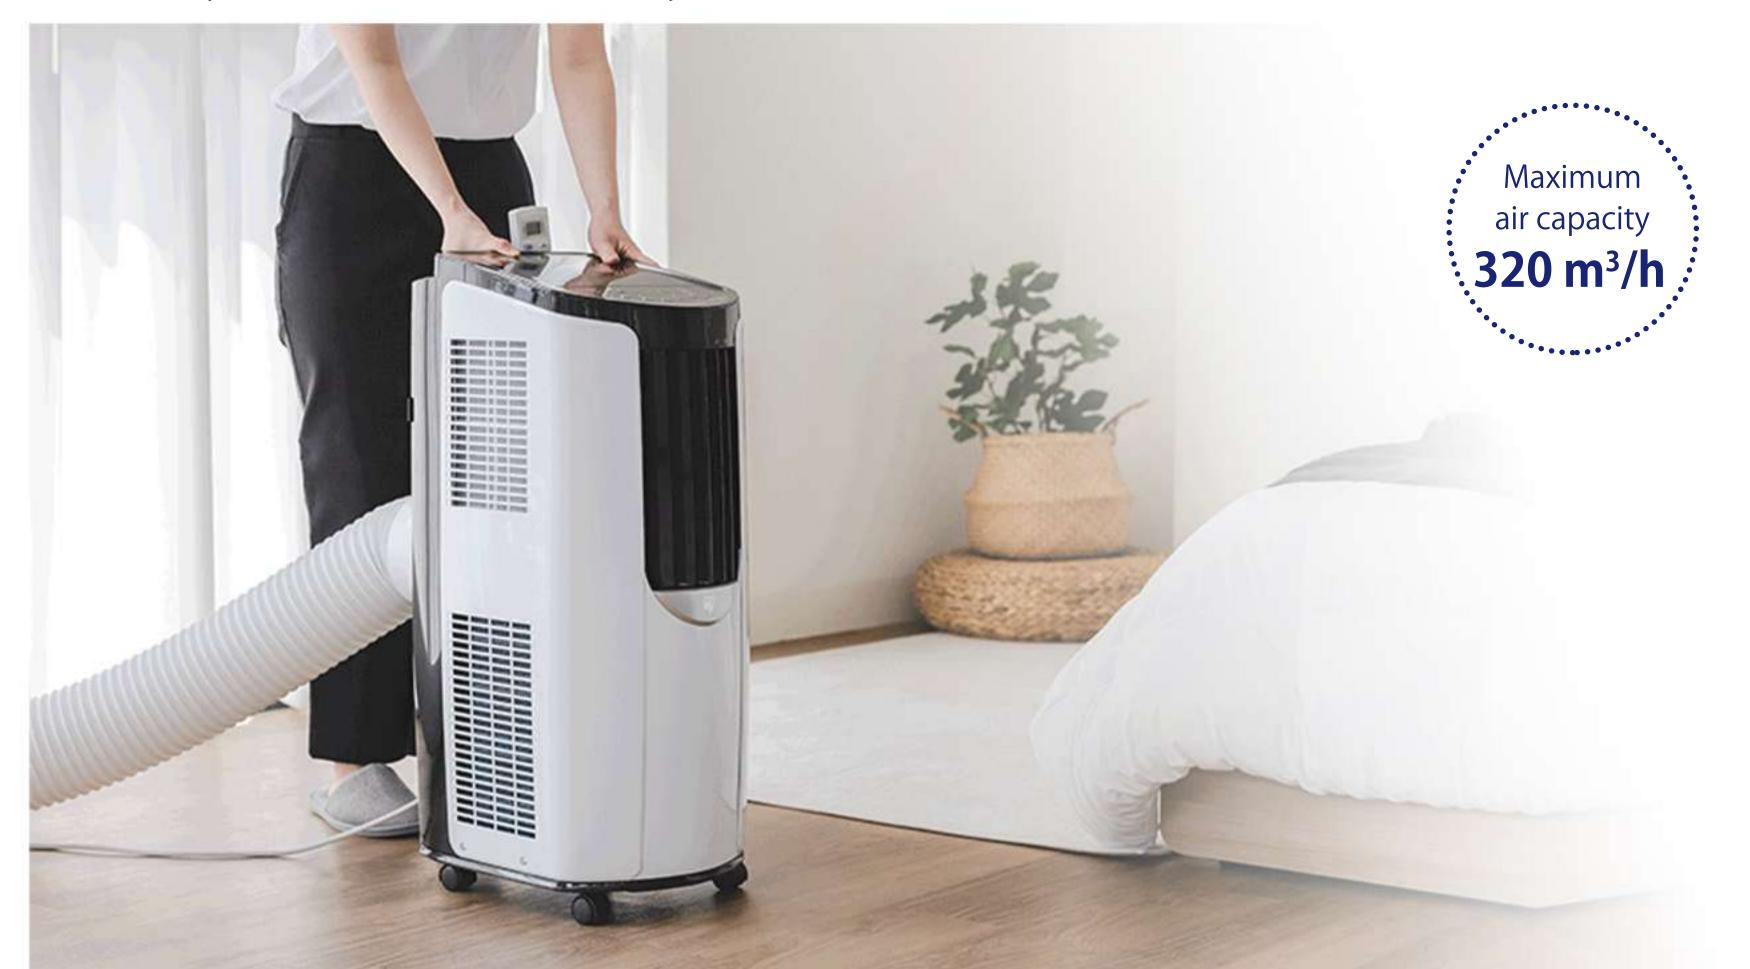

# **Portable Air Conditioner** IHP-0901G-E W00100

3 operating modes (+ Auto mode)

Air conditioner

Dehumidifier

Fan

MODE

3 powers of supply air (+ Auto mode)

Programmable automatic shut-off timer

## Mobility for fresh air in all your rooms !

Sleep function Rises by 2 ° C after 2 hours of operation

bacteria or molds.