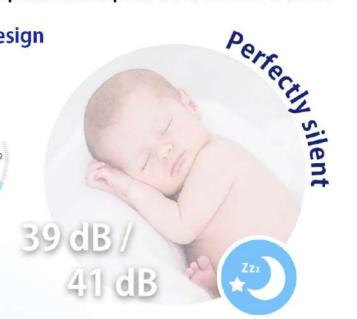

# Silent : Ideal for your nights

# **Silent ventilation**

Continuous use during your nights of sleep.