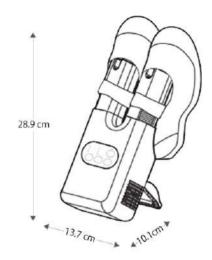

# **Disinfectant Shoe dryer**

KSD-C1

# Ozone deodorizer!

Suitable for all types of shoes : fabric or leather.

3 powers of supply air

Ozone deodorization function

Programmable timer

#### Ideal for drying and deodorizing all types of shoes :

Pumps, sneakers, boost, city shoes, ballet flats and ski boots !

#### Ozone deodorizer!

Deodorization with ozone is one of the most effective treatments for destroying bacteria and banishing mold.