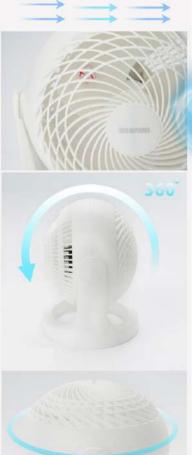

## **Patented design propellers**

Three-dimensional wings diffusing an air jet in the form of a spiral thus ensuring a better distribution of fresh air within your environment.

**Conventional fans distribute air on a straight path.** The air diffuses itself less efficiently within the room.

#### **Diffusion Angle**

**360°** 

The 360° swivel fan head allows you to direct the air flow to the desired location.

Placed on the ground or hig you can enjoy the fresh air.

Air jet 20% more powerful than a conventional fan.