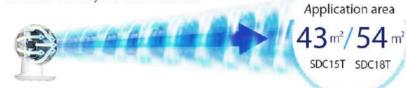

#### **3 ventilation modes**

Powerful fan or cooling breeze

Several powers available depending on the mode selected

Application Area

105°