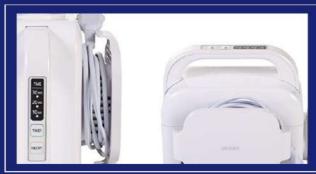

#### **Bed heater / Mattress heater**

BW-C1

Power Cord of 2 meters **2 YEAR MANUFACTURER WARRANTY** 

#### Ideally designed

Simplified storage for your device's power cord.

#### Comfortable handle