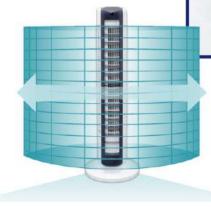

105°

#### Diffused air reaching a distance of 31 m

#### Adjustable diffusion angle

Programmable horizontal oscillation to diffuse the air at an angle of 60°, 90° or 120°. Vertical oscillation from -15° to 90° for perfect homogenization of the fresh air in your interior.