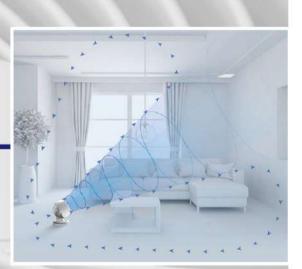

# Three-dimensional Wings

Conventional fans distribute air in a straight line. The WOOZOO propellers are designed to diffuse air in the form of a spiral.

Better distribute the air within your interior

Better regulate body temperature

# **3D Wings**

Conventional fans distribute air as a straight line.

The blades of this fan are designed to diffuse air in the form of a spiral.

Better distribution of the air diffused inside the room.

## **Patented design propellers**

Three-dimensional wings diffusing an air jet in the form of a spiral thus ensuring a better distribution of fresh air within your environment.

**Conventional fans distribute air on a straight path.** The air diffuses itself less efficiently within the room.