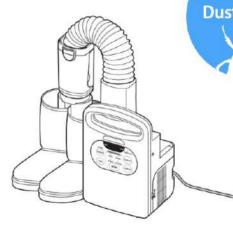

## **Bed warmer and shoe dryer**

FK-W1

#### Bed warmer and shoe dryer FK-W1

## For comfort and a healthy environment !

Ideal for warming and sanitizing your bed or your shoes in winter as in summer.

## From the bed warmer to the shoe dryer with a simple gesture

Bed warmer+Specific tip=Shoe dryer

Automatic shutdown of the appliance at the end of the programmed timer.