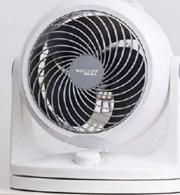

# Quiet pedestal fan with remote control

# STF-DC15T

#### Quiet pedestal fan with remote control STF-DC15T

#### **DC Jet Engine**

Direct current power supply (vs alternating current) ensuring unequaled power, while promoting savings energy and a longer lifespan of your device.

#### **3 ventilation modes**

Powerful fan or cooling breeze

Several powers available depending on the mode selected

Application Area

# **NIGHT MODE** : The air blast is adapted according to $\Rightarrow$ the vertical position of the fan during its oscillation. $\Rightarrow$

Propellers with patented design diffusing an air jet in the form of a spiral promoting better air distribution.