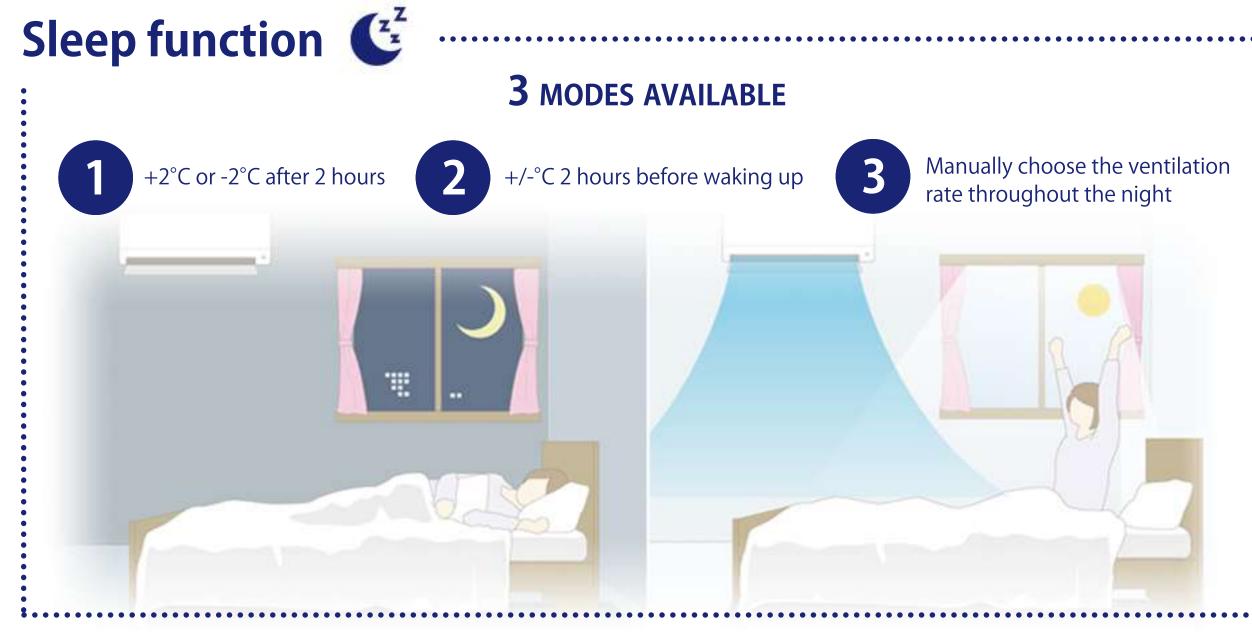

## Mobility for fresh air in all your rooms !

Sleep function Rises by 2 ° C after 2 hours of operation

bacteria or molds.