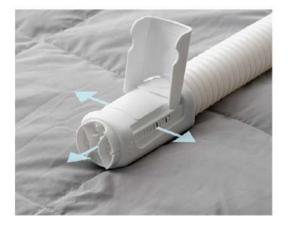

#### Three-dimensional tip

#### + Accessory

A specific tip provided to transform your mattress warmer into a shoe dryer by a simple gesture.

Three air outlets ensuring a better distribution of the air diffused and thus a homogenization of the temperature within the environment.