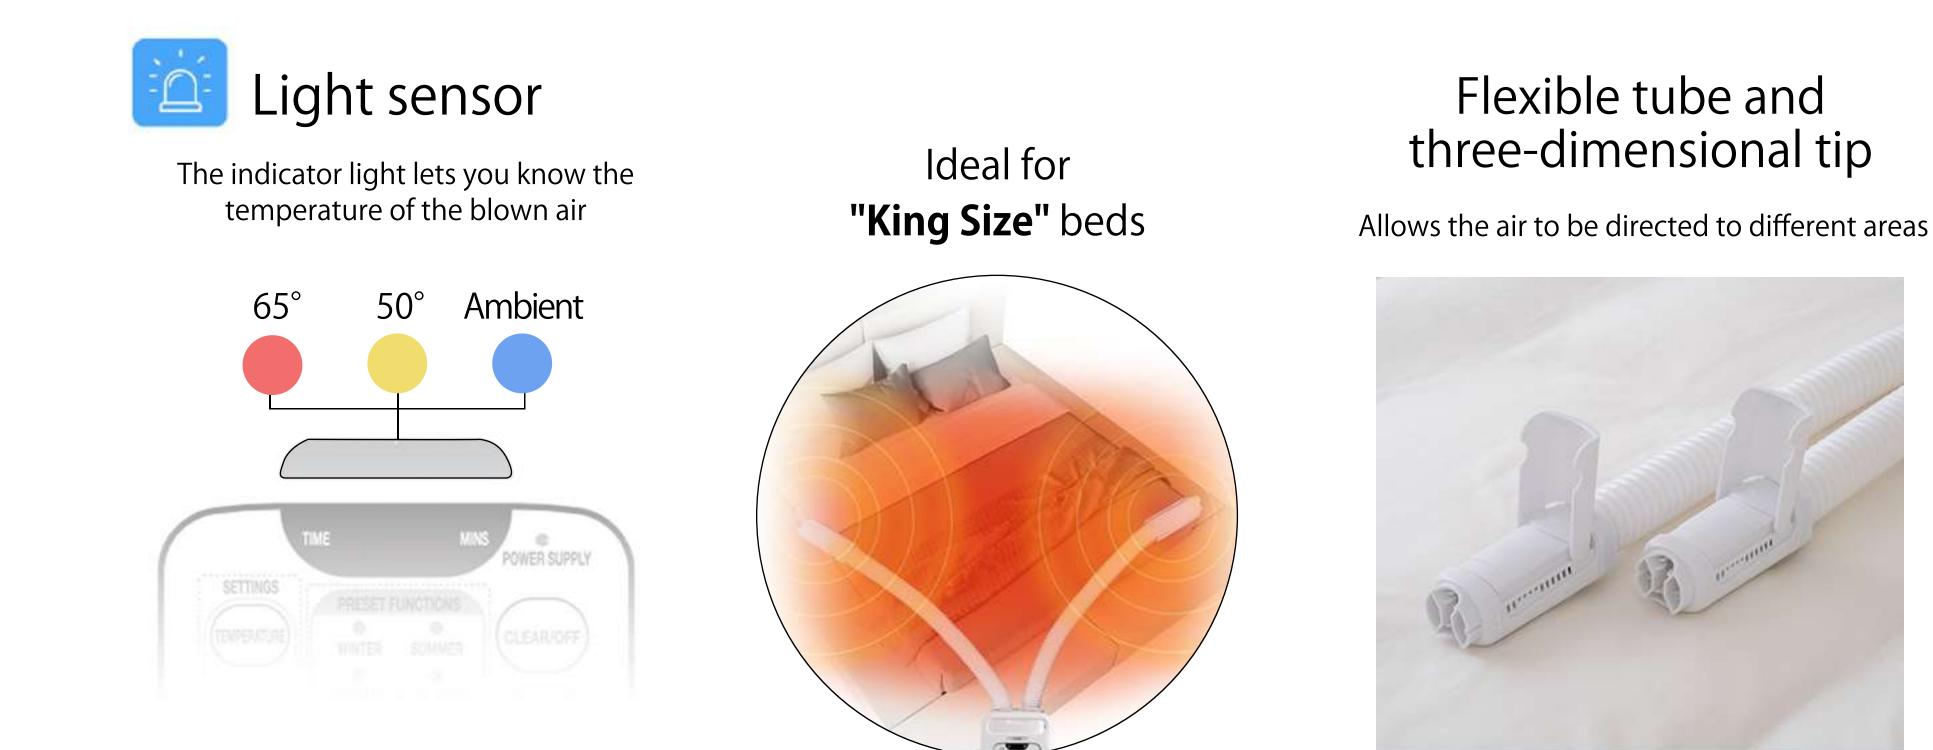

#### Blanket heater and shoe dryer FK-C2

Diffused air temperature up to

**65**℃

#### For a purified interior at optimal temperature !

The warm air released promotes the elimination of bacteria for a healthy environment every day.

#### Three-dimensional tip

#### + Accessory

A specific tip provided to transform your mattress warmer into a shoe dryer by a simple gesture.

Three air outlets ensuring a better distribution of the air diffused and thus a homogenization of the temperature within the environment.