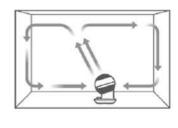

# **ENERGY SAVINGS**

Conventional fans distribute air under a linear path. In fact, fresh air does not circulate in the room.

# **3D Wings**

Conventional fans distribute air as a straight line.

The blades of this fan are designed to diffuse air in the form of a spiral.

Better distribution of the air diffused inside the room.

## **Patented design propellers**

Three-dimensional wings diffusing an air jet in the form of a spiral thus ensuring a better distribution of fresh air within your environment.

**Conventional fans distribute air on a straight path.** The air diffuses itself less efficiently within the room.