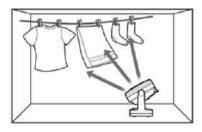

in your interior

Better regulate body temperature







# To use all year!

Operate your fan in winter to better distribute the warm air supplied by your radiators, thereby saving energy.





# Silent Fan WOOZOO

# HD15N / HD18N / HD18 / HM23





# **Desk Fan**

 
 POWER
 34 W - 50 Hz

 VOLTAGE
 AC100V

 WEIGHT
 1,4 Kgs / 1,7 Kgs 2 Kgs / 3 Kgs

Power Cord of 1.8 meter
2 YEAR MANUFACTURER WARRANTY



5

Adjustable tilt from -20 ° to 90 °

Ω

Horizontal oscillation HD18 and HM23

3 powers of supply air



Japanese expertise at the heart of powerful, design and silent ventilation !







#### Silent Fan Woozoo HD15N / HD18N / HD18 / HM23

#### Many uses !

This small, silent and powerful fan offers you many possibilities of daily use for always more comfort within your environment.









#### FAN

Simply refresh the air in your home by determining the power of the supply air.

#### **Temperature controller**

The Woozoo distributes the air diffused by an air conditioner or a heat source and thus ensures a homogeneity of the temperature within the room.

#### Laundry drying

#### Air blower between 2 rooms



# **3D Wings**

Conventional fans distribute air as a straight line.

The blades of this fan are designed to diffuse air in the form of a spiral.

Better distribution of the air diffused inside the room.





# Silent Fan Woozoo by Ohyama

# PCF-HE15 / PCF-HE18



Available in Blue, Black and White

POWER 30 W / 31 W - 50 Hz

VOLTAGE AC100V

WEIGHT 1 Kg / 1,4 Kgs

# Compact and powerful !



Three-dimensional wings



3 powers of supply air



360° adjustable tilt