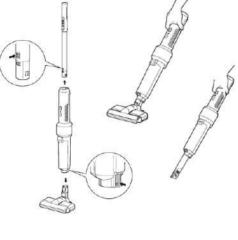

#### **2 in 1 cordless Vacuum Cleaner with feather duster** IC-LDCP5

#### 2 in 1 cordless Vacuum Cleaner with feather duster IC-LDCP5

#### Weight felt : 430 g

Severity of the weight exerted at the down of the vacuum cleaner

Electrostatic feather duster at hand to clean your furniture with a simple gesture.

Standing SUPPORT autonomous

Clean the residue from the feather duster via the base of your running vacuum cleaner.