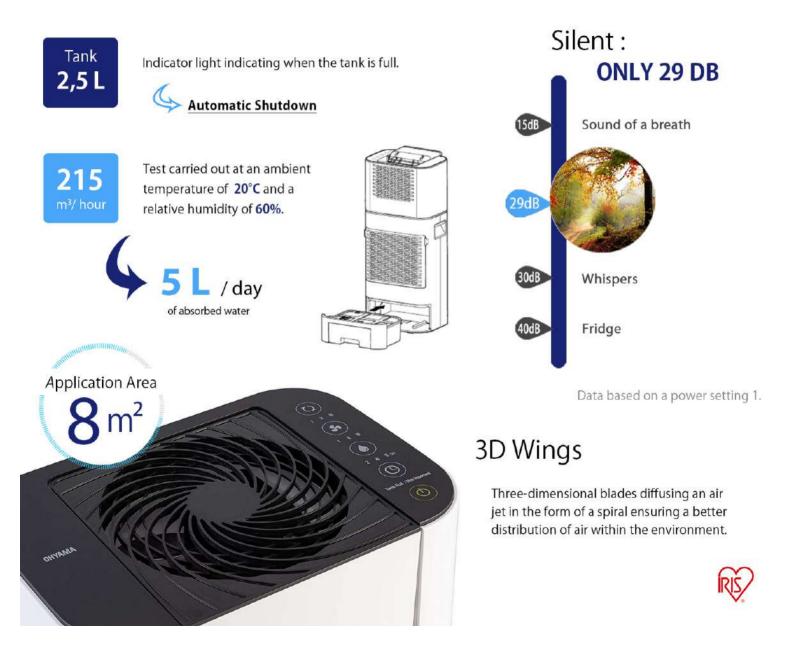

#### Dehumidifier with fan

DDC-50

#### Dry your laundry up to 5 times faster than with natural air !

- I

#### Clean the air in your environment!

Dry your clothes faster and purify your interior while refreshing it.