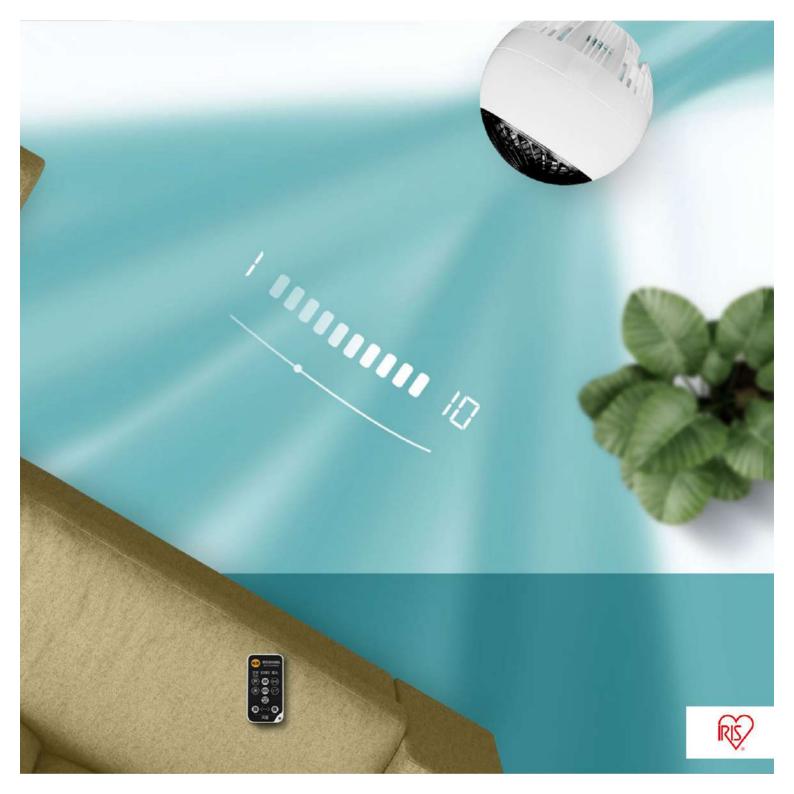

#### Adjustable diffusion angle

Programmable horizontal oscillation to diffuse the air at an angle of 60°, 90° or 120°. Vertical oscillation from -15° to 90° for perfect homogenization of the fresh air in your interior.