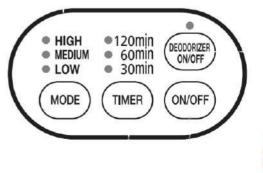

# **Disinfectant Shoe dryer**

KSD-C1

# Ozone deodorizer!

Suitable for all types of shoes : fabric or leather.

3 powers of supply air

Ozone deodorization function

Programmable timer

#### Ideal for drying and deodorizing all types of shoes :

Pumps, sneakers, boost, city shoes, ballet flats and ski boots !

#### Ozone deodorizer!

Deodorization with ozone is one of the most effective treatments for destroying bacteria and banishing mold.