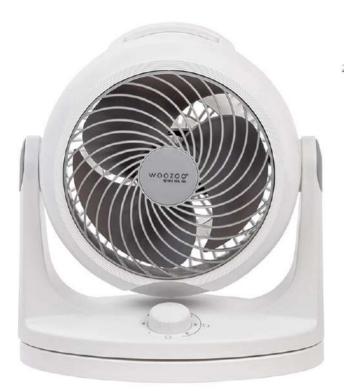

powers of supply air



45° horizontal oscillation



Adjustable 75° tilt

 POWER
 32 W / 33 W - 50 Hz

 VOLTAGE
 AC100V

 WEIGHT
 2 Kgs / 2,4 Kgs

Power Cord of 1.4 meter 2 YEAR MANUFACTURER WARRANTY





# Patented propellers with a unique design



# **Design and Silent!**

In the office or at home, day or night, simply and quickly refresh your environment.

# Three-dimensional Wings

Conventional fans distribute air in a straight line. The WOOZOO propellers are designed to diffuse air in the form of a spiral.



Better distribute the air within your interior

Better regulate body temperature







# To use all year!

Operate your fan in winter to better distribute the warm air supplied by your radiators, thereby saving energy.





# Silent Fan WOOZOO

# HD15N / HD18N / HD18 / HM23





# **Desk Fan**

 
 POWER
 34 W - 50 Hz

 VOLTAGE
 AC100V

 WEIGHT
 1,4 Kgs / 1,7 Kgs 2 Kgs / 3 Kgs

Power Cord of 1.8 meter
2 YEAR MANUFACTURER WARRANTY



5

Adjustable tilt from -20 ° to 90 °

Ω

Horizontal oscillation HD18 and HM23

3 powers of supply air



Japanese expertise at the heart of powerful, design and silent ventilation !







#### Silent Fan Woozoo HD15N / HD18N / HD18 / HM23

#### Many uses !

This small, silent and powerful fan offers you many possibilities of daily use for always more comfort within your environment.









#### FAN

Simply refresh the air in your home by determining the power of the supply air.

#### **Temperature controller**

The Woozoo distributes the air diffused by an air conditioner or a heat source and thus ensures a homogeneity of the te