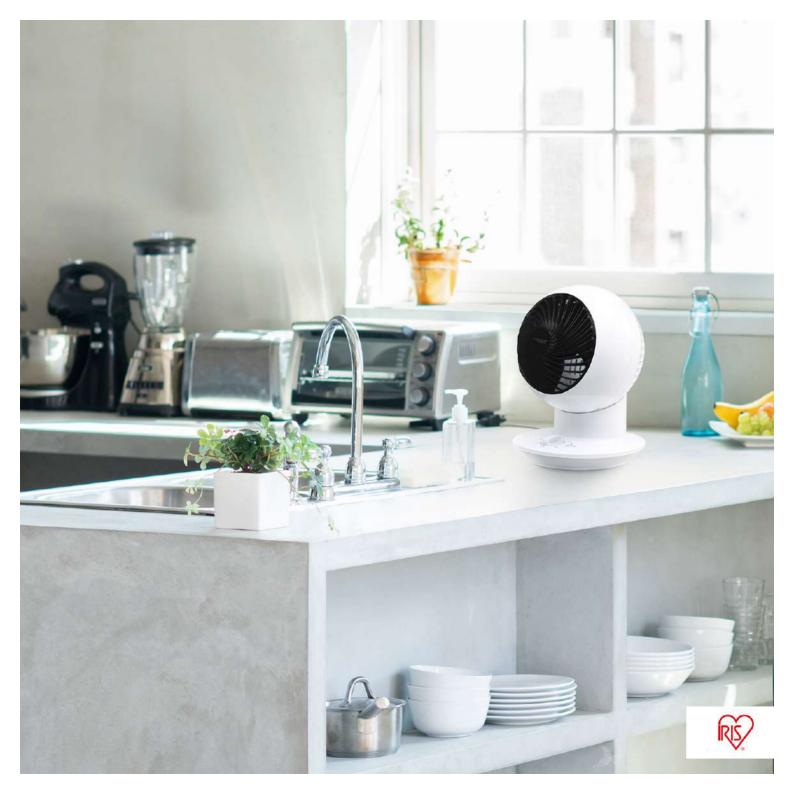

ul !



3 powers of supply air



Adjustable tilt from -25 ° to 90 °

Horizontal Oscillation







VOLTAGE AC100V WEIGHT 1,1 Kgs / 1,3 Kgs

Power Cord of 1.8 / 1.4 meter **2 YEAR MANUFACTURER WARRANTY** 





Mini silent desk fan PCF-SM12N / PCF-SM12

# Diffused air up to 16 m away

Application area

#### Patented 3D propellers

Three-dimensional blades with a unique design diffusing an air jet in the form of a spiral, ensuring a better distribution of fresh air within your environment.

# Promotes better regulation of body temperature.

Use it in winter to get a better distribution of the hot air released by a heat source.



# **ENERGY SAVINGS**

Conventional fans distribute air under a linear path. In fact, fresh air does not circulate in the room.

# Silent : Ideal for your nights





# Fan Woozoo by Ohyama

PCF-M15 / PCF-M18





# Small and yet so powerful !



3 powers of supply air



45° horizontal oscillation



Adjustable 75° tilt

 POWER
 32 W / 33 W - 50 Hz

 VOLTAGE
 AC100V

 WEIGHT
 2 Kgs / 2,4 Kgs

Power Cord of 1.4 meter 2 YEAR MANUFACTURER WARRANTY





# Patented propellers with a unique design



# **Design and Silent!**

In the office or at home, day or night, simply and quickly refresh your environment.

# Three-dimensional Wings

Conventional fans distribute air in a straight line. The WOOZOO propellers are designed to diffuse air in the form of a spiral.



Better distribute the air within your interior

Better regulate body temperature







# To use all year!

Operate your fan in winter to better distribute the warm air supplied by your radiator