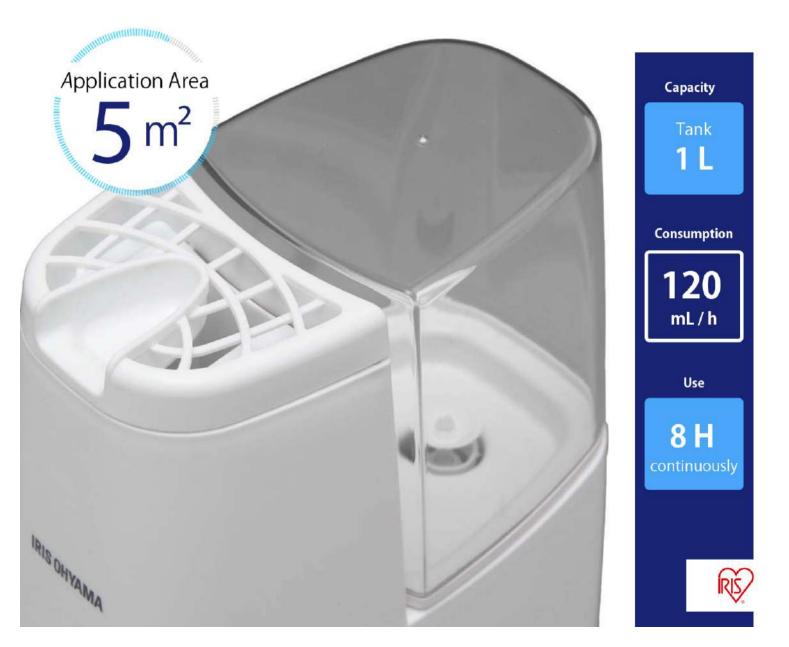

#### **Home air Humidifier**

SHM-120D

#### Fight against seasonal diseases !

Treat your colds and allergies thanks to the spread of a hot haze with or without essential oils.