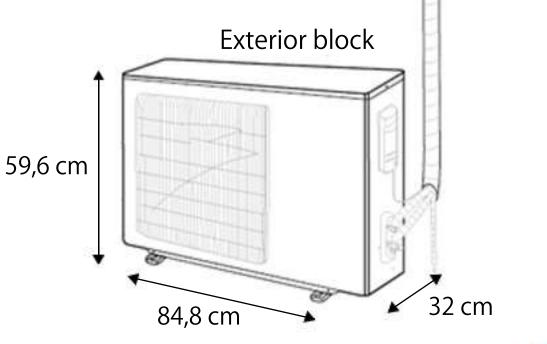

 VOLTAGE
 AC:220-240V - 50Hz

 WEIGHT
 10,5 kg (Interior block)

 31 kg (Exterior block)
 31 kg (Exterior block)

#### Room Air Conditioner IHF-1201G-E