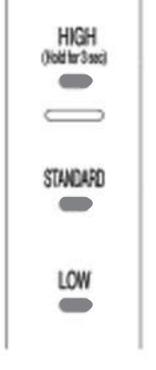

#### IC-FAC2 75° **Fine particles** High (Hold for 3 sec) Say goodbye to dust mites ! Standard \_ Cyclone Stream Technology Low Mites Cleanliness Sensor ON Great maneuverability Bacteria CYCLONE STREAM 2 easy filters to change or clean. 40,3 cm + Available in White Dust filter Exhaust filter 25 cm \* 14.4 cm POWER 400 W - 50 Hz VOLTAGE AC100V Power Cord of 4 meters WEIGHT 1,6 Kgs **2 YEAR MANUFACTURER WARRANTY**