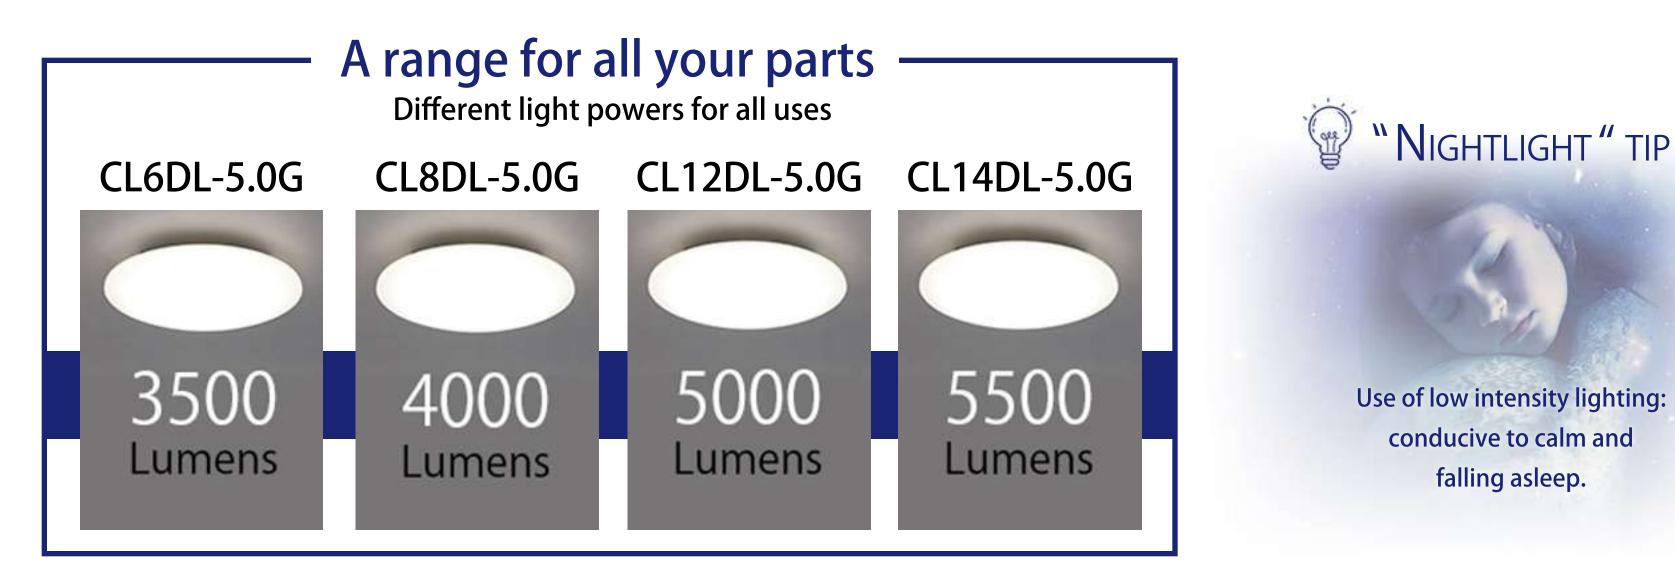

## **LED intensity**

Ceiling Light DIM

## **Design and economical!**

Adjustment of light intensity

Sleep function

Long service life (10 years)

Sold with a remote control

## Low energy consumption

**POWER CL6D-5.0G :** 30 W - 50/60 Hz **CL8D-5.0G :** 35 W - 50/60 Hz **CL12D-5.0G :** 40 W - 50/60 Hz **CL14D-5.0G :** 45 W - 50/60 Hz **VOLTAGE** AC:220-240V WEIGHT 1,2 Kg **IP RANKING** IP20

## Adjust the light intensity !

Adapt your lighting according to your needs.

5700 Kelvin

7100 Kelvin

Gradual reduction of lighting then automatic shutdown after 30 minutes

## LED intensity and color

Ceiling Light DIM & TON

## One ceiling light, several atmospheres !

Adjustment of light intensity

Long service life (10 years)

Sleep function

Sold with a remote control

 PUISSANCE
 CL6DL-5.0G: 30 W - 50/60 Hz

 CL8DL-5.0G: 35 W - 50/60 Hz
 CL12DL-5.0G: 40 W - 50/60 Hz

 CL14DL-5.0G: 45 W - 50/60 Hz
 CL14DL-5.0G: 45 W - 50/60 Hz

 VOLTAGE
 AC:220-240V

 POIDS
 1,2 Kg

 CLASSEMENTIP
 IP20

## **Choose the atmosphere you want!**

Choose the light intensity ...

... and the color temperature that suits you.

2800 Kelvin

6000 Kelvin

Use of low intensity lighting: conducive to calm and falling asleep.