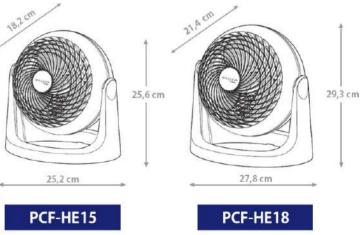

# PCF-HE15 / PCF-HE18

Available in Blue, Black and White

POWER 30 W / 31 W - 50 Hz

VOLTAGE AC100V

WEIGHT 1 Kg / 1,4 Kgs

# Compact and powerful !

Three-dimensional wings

3 powers of supply air

360° adjustable tilt

Power Cord of 1.4 meter 2 YEAR MANUFACTURER WARRANTY

#### Silent Fan Woozoo by Ohyama PCF-HE15 / PCF-HE18