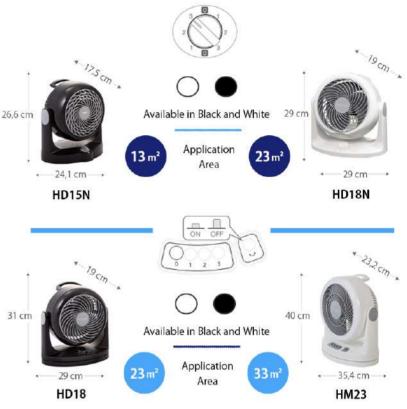

# Silent Fan WOOZOO

# HD15N / HD18N / HD18 / HM23

# **Desk Fan**

 
 POWER
 34 W - 50 Hz

 VOLTAGE
 AC100V

 WEIGHT
 1,4 Kgs / 1,7 Kgs 2 Kgs / 3 Kgs

Power Cord of 1.8 meter
2 YEAR MANUFACTURER WARRANTY

5

Adjustable tilt from -20 ° to 90 °

Ω

Horizontal oscillation HD18 and HM23

3 powers of supply air

Japanese expertise at the heart of powerful, design and silent ventilation !

#### Silent Fan Woozoo HD15N / HD18N / HD18 / HM23