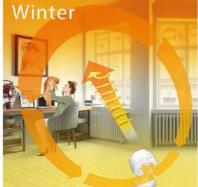

# Promotes better regulation of body temperature.

Use it in winter to get a better distribution of the hot air released by a heat source.

# To use all year!

Operate your fan in winter to better distribute the warm air supplied by your radiators, thereby saving energy.