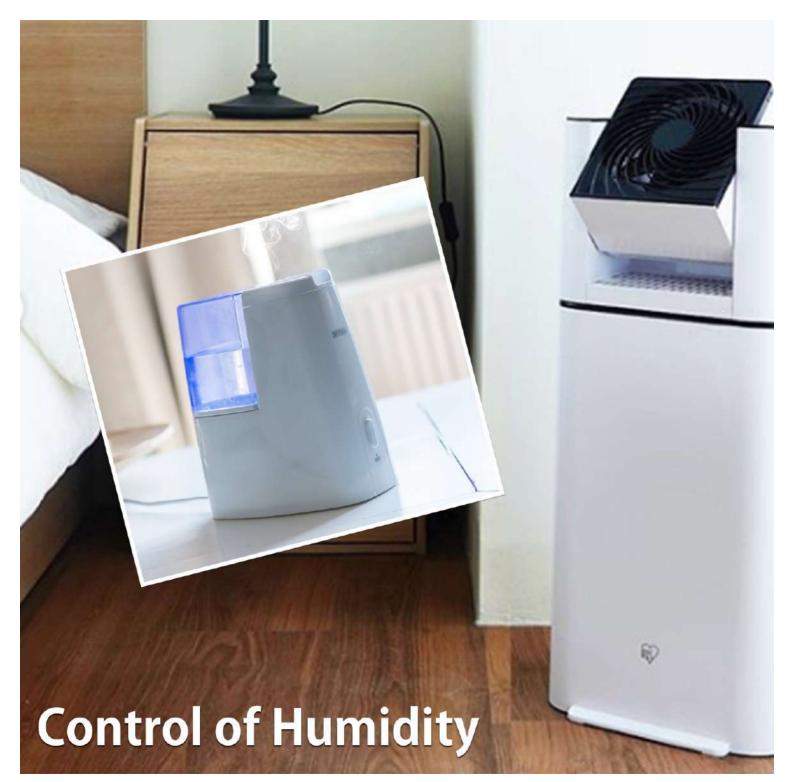

er cord.



#### Comfortable handle



## **Ceramic Fan Heater**

## JCH-15TD4



## A warm winter !



### 3 power of supply air





Programmable automatic shut-off timer



Lock (Child safety)



Motion sensor allows you to adapt the heating operation

allows you to adapt the heating operation according to your presence









 POWER
 1 500 W - 50 Hz

 VOLTAGE
 AC:220-240V

 WEIGHT
 2,5 kg

Power Cord of 1.8 meters

**2 YEAR MANUFACTURER WARRANTY** 



#### Ceramic Fan Heater JCH-15TD4

## Quickly heat up all the rooms in your home !





#### **Motion sensor**

The heating adapts to the movements in your home.

Automatic shutdown of the device if it does not detect any presence (after 90 seconds, 5 minutes or 10 minutes)

Sensor detection angles: Vertical : 60° Horizontal : 90°







#### Dehumidifier with fan

DDC-50



#### Dry your laundry up to 5 times faster than with natural air !

- I



#### Clean the air in your environment!

Dry your clothes faster and purify your interior while refreshing it.





#### **Home air Humidifier**

SHM-120D



#### Fight against seasonal diseases !

Treat your colds and allergies thanks to the spread of a hot haze with or without essential oils.







#### **2 in 1 cordless Vacuum Cleaner with feather duster** IC-LDCP5





#### 99% of dust sucked !



Cyclone Stream Technology



**Cleanliness Sensors** 



Automatic Mode



Turbo Function

Triggers on its own in Automatic mode using the cleanliness sensors or can be programmed manually in Standard mode.



Great maneuverability



2 YEAR MANUFACTURER WARRANTY



#### 2 in 1