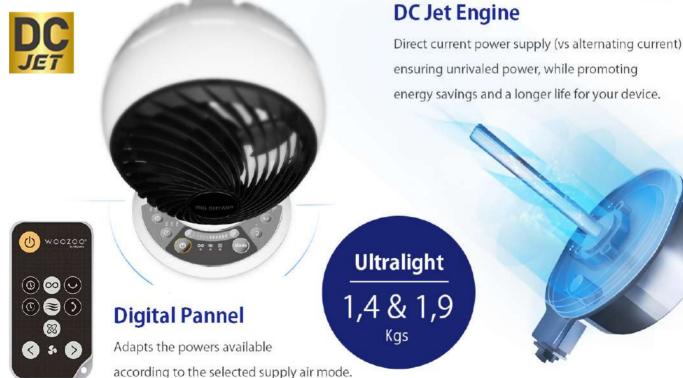

#### **DC Jet Engine**

Direct current power supply (vs alternating current) ensuring unequaled power, while promoting savings energy and a longer lifespan of your device.

# PCF-SDC15T / PCF-SDC18T

Power Cord of 1.8 / 1.4 meter 2 YEAR MANUFACTURER WARRANTY

29 cm / 36,2 cm WEIGHT 1,4 / 1,9 Kgs