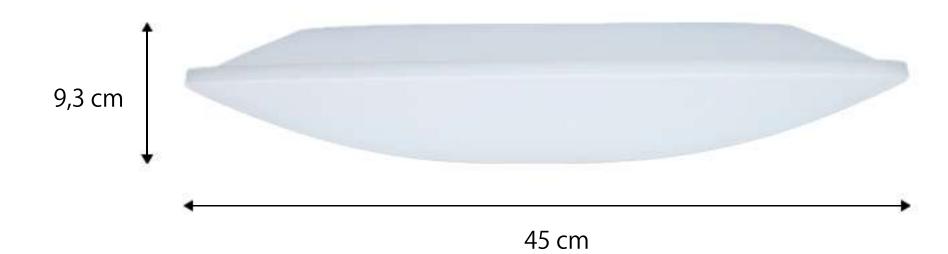

## **LED intensity**

Ceiling Light DIM

## **Design and economical!**

Adjustment of light intensity

Sleep function

Long service life (10 years)

Sold with a remote control

## Low energy consumption

**POWER CL6D-5.0G :** 30 W - 50/60 Hz **CL8D-5.0G :** 35 W - 50/60 Hz **CL12D-5.0G :** 40 W - 50/60 Hz **CL14D-5.0G :** 45 W - 50/60 Hz **VOLTAGE** AC:220-240V WEIGHT 1,2 Kg **IP RANKING** IP20