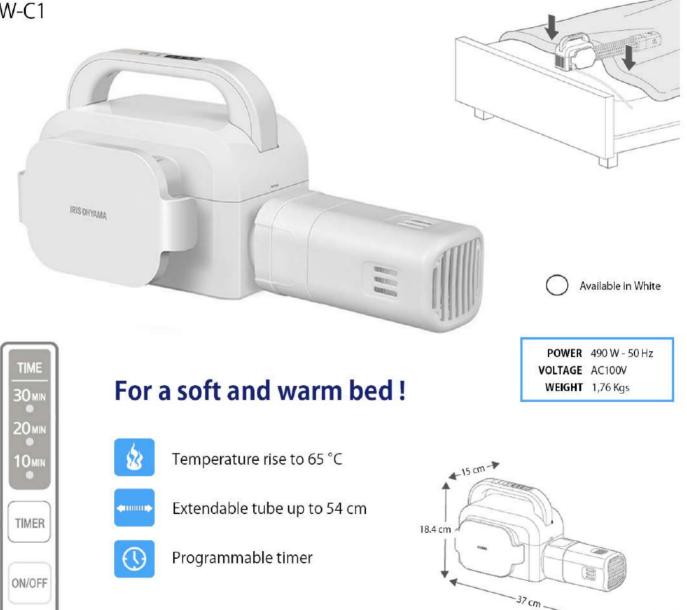

#### FK-C2

#### Blanket heater and shoe dryer FK-C2

Diffused air temperature up to

**65**℃

#### **Bed heater / Mattress heater**

BW-C1

Power Cord of 2 meters **2 YEAR MANUFACTURER WARRANTY** 

#### A healthier bed every day!

The warm air released by the blanket heater helps eliminate bacteria in your bed.

#### Easy to use

Have a warm bed in minutes !

#### Ideally designed

Simplified storage for your device's power cord.

#### Comfortable handle