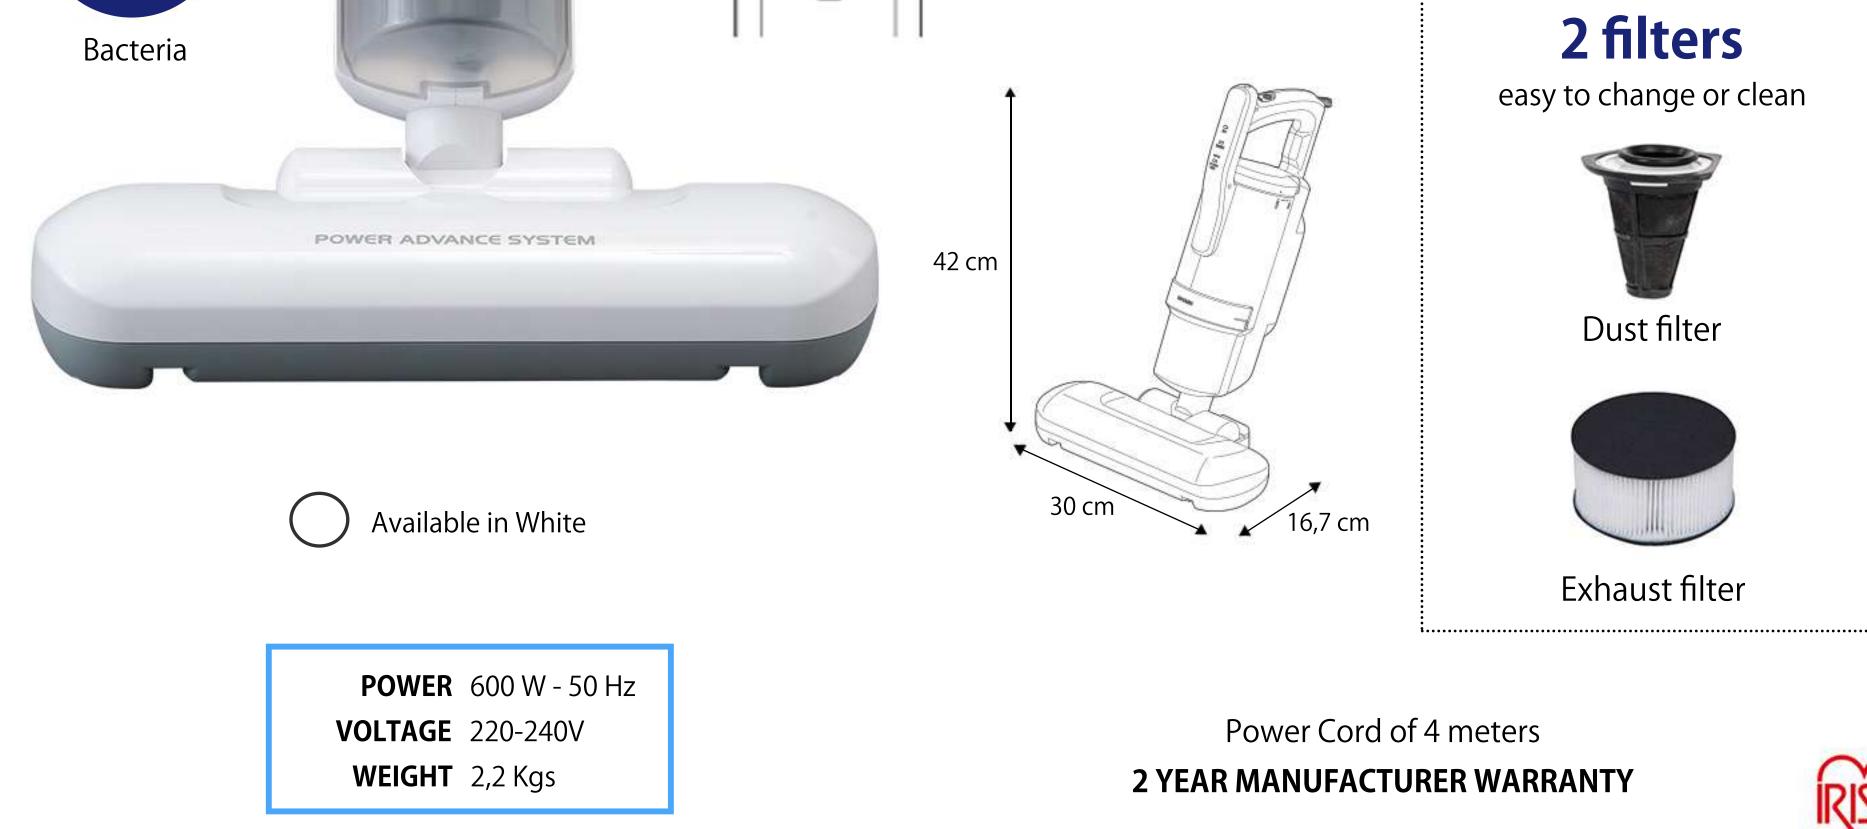

#### **Anti bacterial Vacuum Cleaner for mattresses**

#### IC-FAC2 75° **Fine particles** High (Hold for 3 sec) Say goodbye to dust mites ! Standard \_ Cyclone Stream Technology Low Mites Cleanliness Sensor ON Great maneuverability Bacteria CYCLONE STREAM 2 easy filters to change or clean. 40,3 cm + Available in White Dust filter Exhaust filter 25 cm \* 14.4 cm POWER 400 W - 50 Hz VOLTAGE AC100V Power Cord of 4 meters WEIGHT 1,6 Kgs **2 YEAR MANUFACTURER WARRANTY**

#### Antibacterial vacuum cleaner for mattresses IC-FAC2