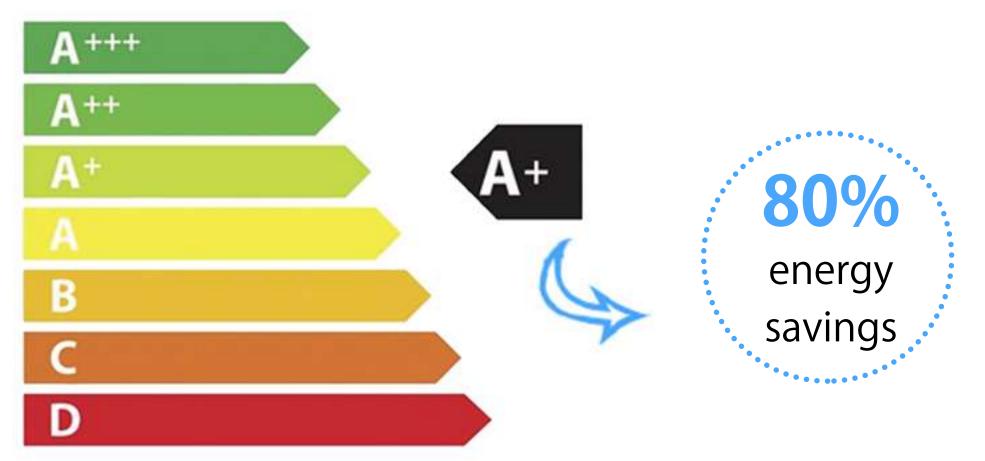

## **Design and economical!**

Adjustment of light intensity

Sleep function

Long service life (10 years)

Sold with a remote control

## Low energy consumption

**POWER CL6D-5.0G :** 30 W - 50/60 Hz **CL8D-5.0G :** 35 W - 50/60 Hz **CL12D-5.0G :** 40 W - 50/60 Hz **CL14D-5.0G :** 45 W - 50/60 Hz **VOLTAGE** AC:220-240V WEIGHT 1,2 Kg **IP RANKING** IP20