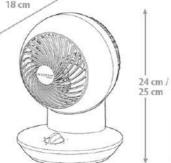

# Mini silent desk Fan

PCF-SM12N / PCF-SM12

Compact and yet so powerful !

3 powers of supply air

Adjustable tilt from -25 ° to 90 °

Horizontal Oscillation

VOLTAGE AC100V WEIGHT 1,1 Kgs / 1,3 Kgs

Power Cord of 1.8 / 1.4 meter **2 YEAR MANUFACTURER WARRANTY** 

Mini silent desk fan PCF-SM12N / PCF-SM12