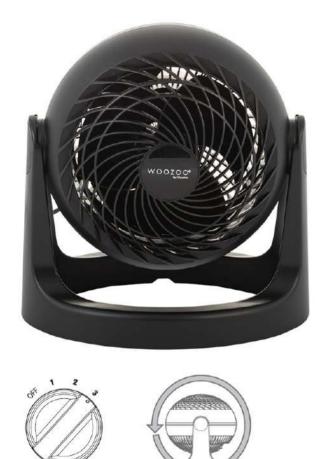

# Silent Fan Woozoo by Ohyama

# PCF-HE15 / PCF-HE18

Available in Blue, Black and White

POWER 30 W / 31 W - 50 Hz

VOLTAGE AC100V

WEIGHT 1 Kg / 1,4 Kgs

# Compact and powerful !

Three-dimensional wings

3 powers of supply air

360° adjustable tilt

Power Cord of 1.4 meter 2 YEAR MANUFACTURER WARRANTY

#### Silent Fan Woozoo by Ohyama PCF-HE15 / PCF-HE18