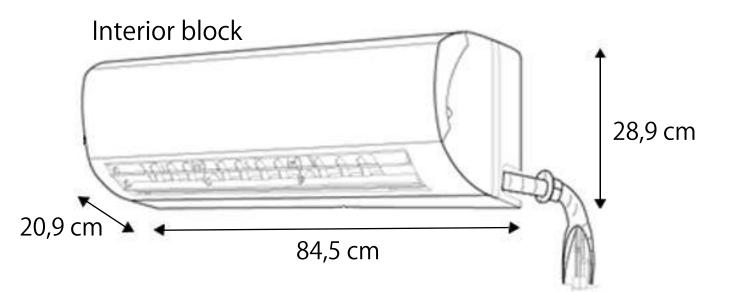

 VOLTAGE
 AC:220-240V - 50Hz

 WEIGHT
 10,5 kg (Interior block)

 31 kg (Exterior block)
 31 kg (Exterior block)

#### Room Air Conditioner IHF-1201G-E