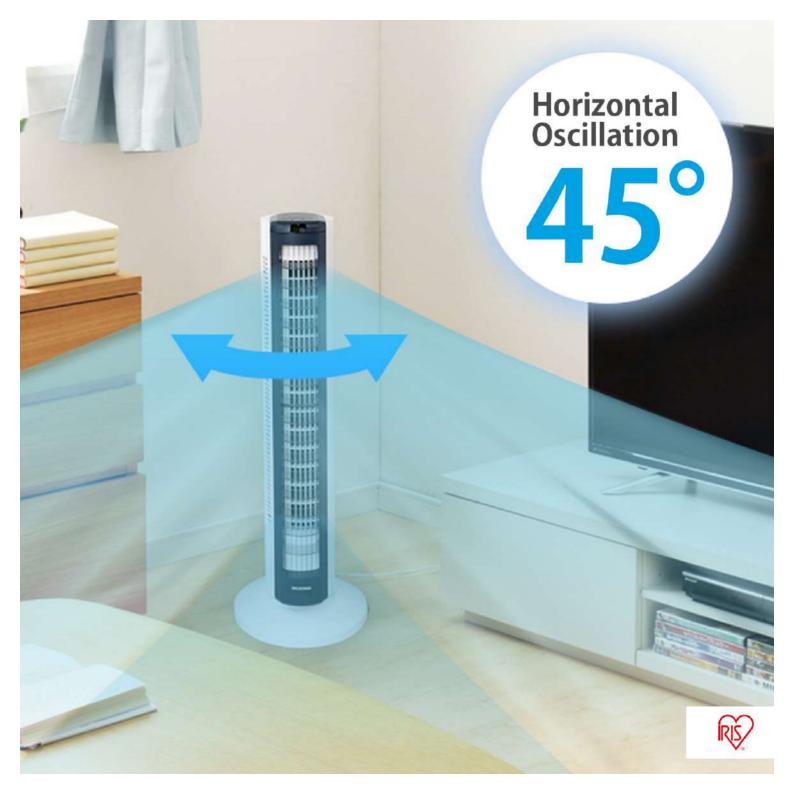

#### **45° horizontal oscillation** Ensures good air distribution within your environment.

Diffused air reaching a distance of 10 m