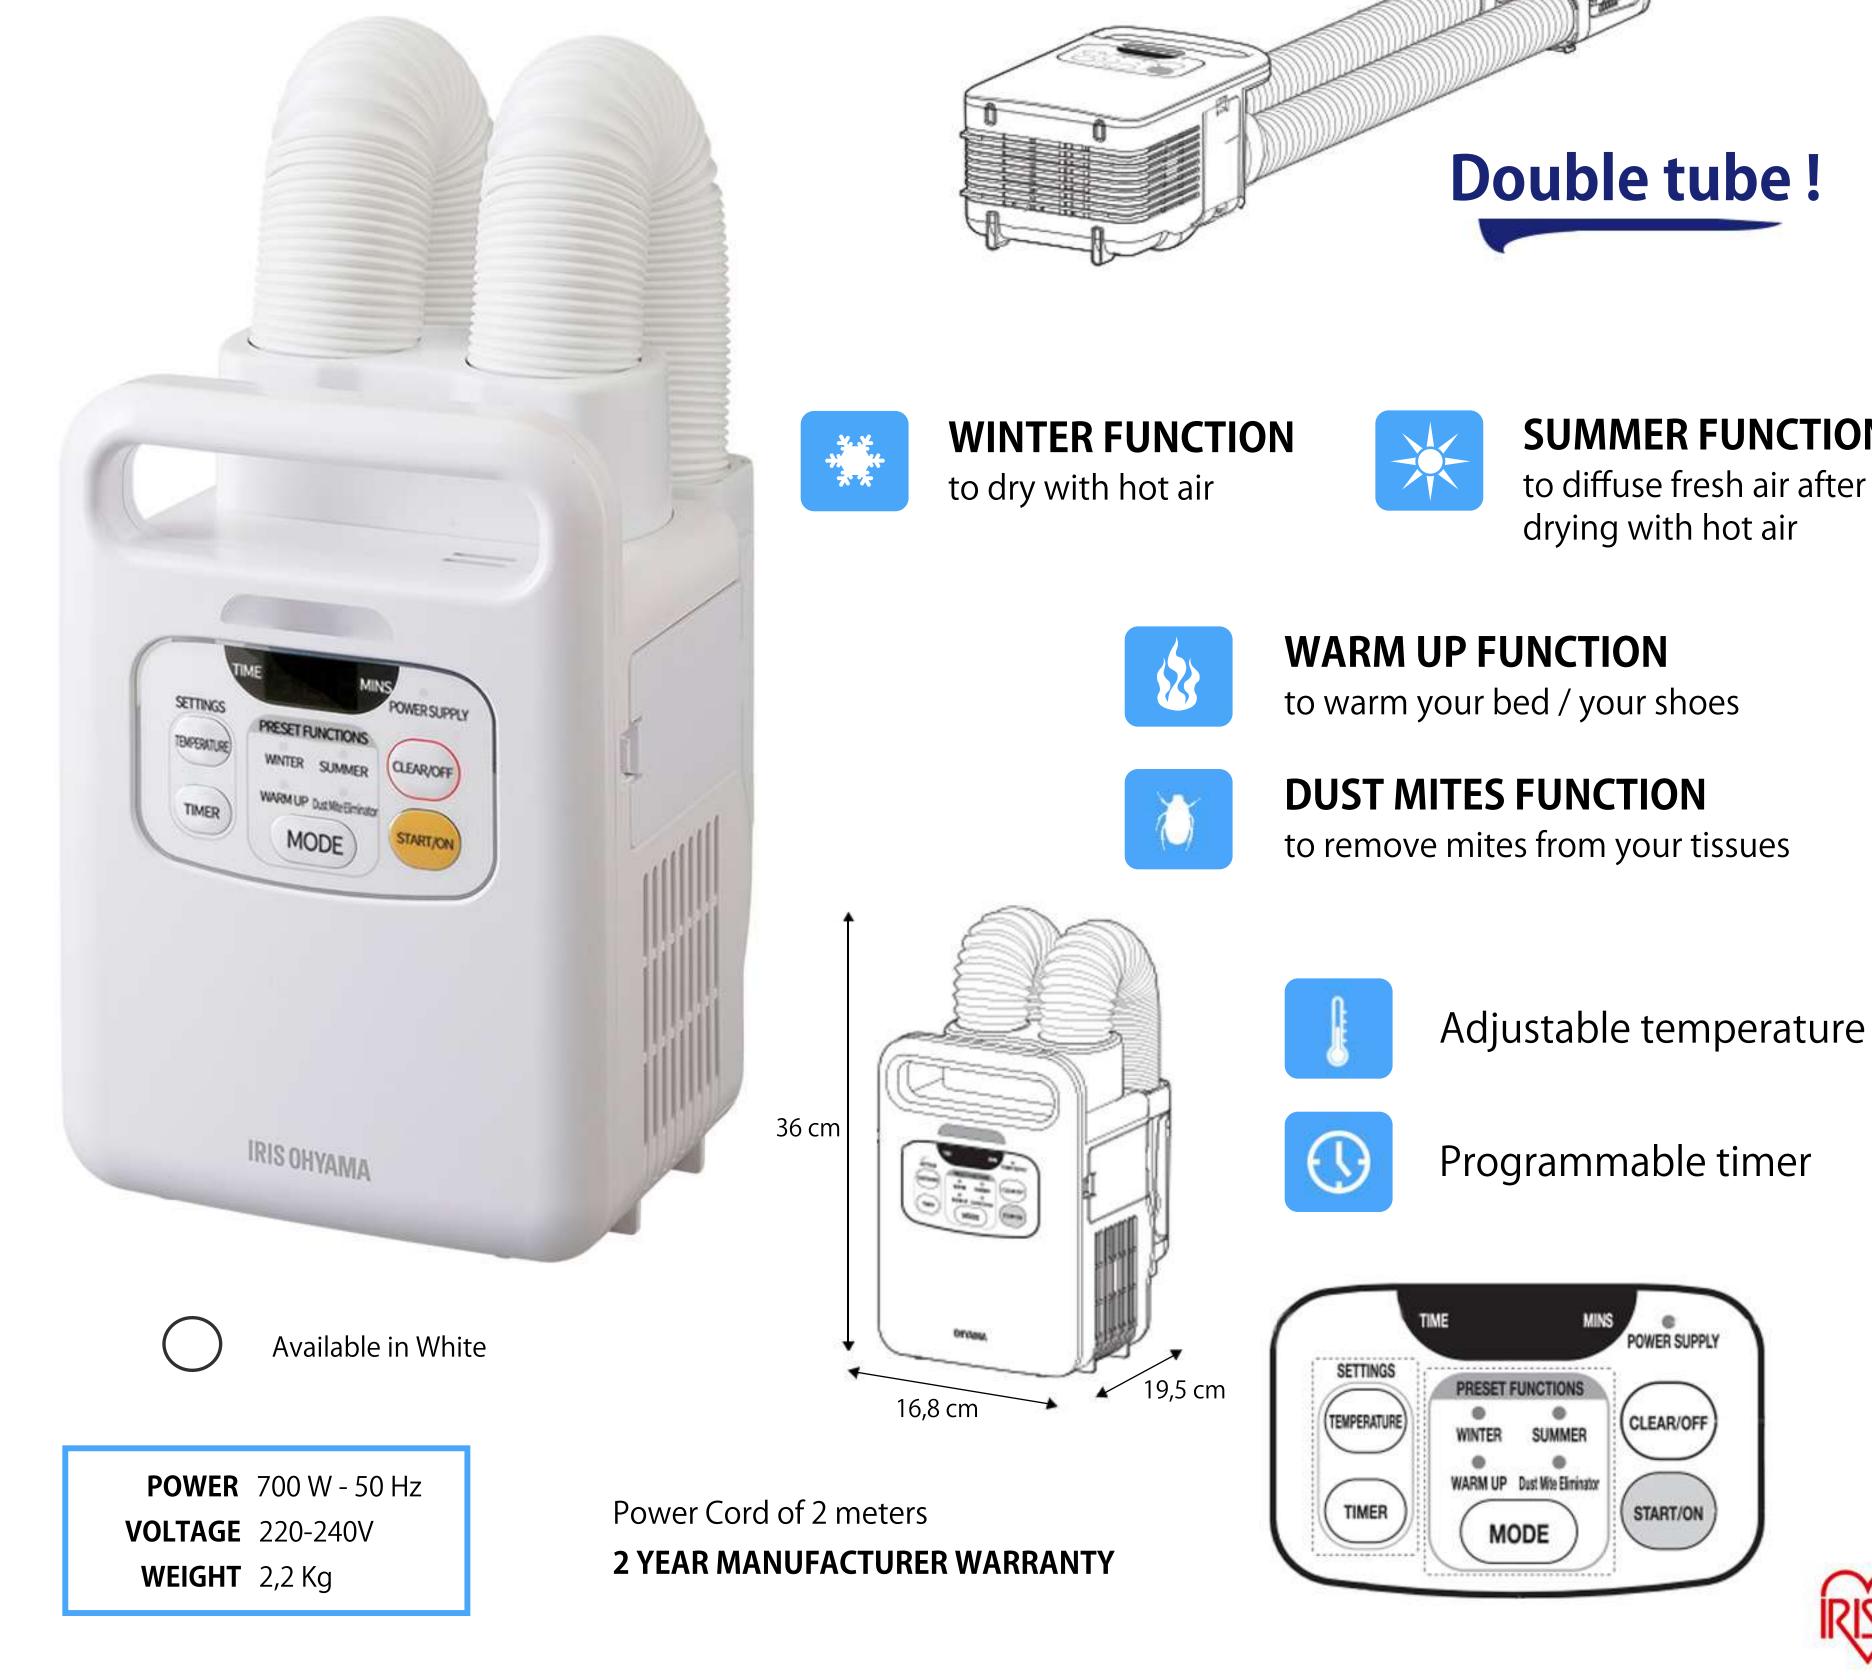

## **Bed warmer and shoe dryer**

FK-W1

#### **SUMMER FUNCTION**

to diffuse fresh air after drying with hot air

to remove mites from your tissues

#### Bed warmer and shoe dryer FK-W1

## For comfort and a healthy environment !

Ideal for warming and sanitizing your bed or your shoes in winter as in summer.

## From the bed warmer to the shoe dryer with a simple gesture

Bed warmer+Specific tip=Shoe dryer

Automatic shutdown of the appliance at the end of the programmed timer.

#### **Bed heater / Mattress heater**

BW-C1

Power Cord of 2 meters **2 YEAR MANUFACTURER WARRANTY** 