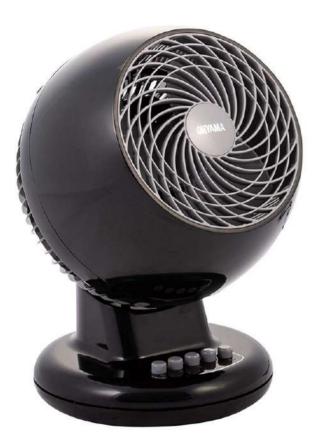

tilt from -25 ° to 90 °

Horizontal Oscillation







VOLTAGE AC100V WEIGHT 1,1 Kgs / 1,3 Kgs

Power Cord of 1.8 / 1.4 meter **2 YEAR MANUFACTURER WARRANTY** 





Mini silent desk fan PCF-SM12N / PCF-SM12

# Diffused air up to 16 m away

Application area

#### Patented 3D propellers

Three-dimensional blades with a unique design diffusing an air jet in the form of a spiral, ensuring a better distribution of fresh air within your environment.

# Promotes better regulation of body temperature.

Use it in winter to get a better distribution of the hot air released by a heat source.



# **ENERGY SAVINGS**

Conventional fans distribute air under a linear path. In fact, fresh air does not circulate in the room.

# Silent : Ideal for your nights





# Fan Woozoo by Ohyama

PCF-M15 / PCF-M18





# Small and yet so powerful !



3 powers of supply air



45° horizontal oscillation



Adjustable 75° tilt

 POWER
 32 W / 33 W - 50 Hz

 VOLTAGE
 AC100V

 WEIGHT
 2 Kgs / 2,4 Kgs

Power Cord of 1.4 meter 2 YEAR MANUFACTURER WARRANTY





# Patented propellers with a unique design



# **Design and Silent!**

In the office or at home, day or night, simply and quickly refresh your environment.

# Three-dimensional Wings

Conventional fans distribute air in a straight line. The WOOZOO propellers are designed to diffuse air in the form of a spiral.



Better distribute the air within your interior

Better regulate body temperature







# To use all year!

Operate your fan in winter to better distribute the warm air supplied by your radiators, thereby saving energy.





# Silent Fan W