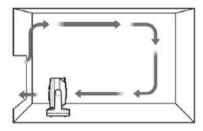

# **ENERGY SAVINGS**

Conventional fans distribute air under a linear path. In fact, fresh air does not circulate in the room.

# Three-dimensional Wings

Conventional fans distribute air in a straight line. The WOOZOO propellers are designed to diffuse air in the form of a spiral.

Better distribute the air within your interior

Better regulate body temperature

# **3D Wings**

Conventional fans distribute air as a straight line.

The blades of this fan are designed to diffuse air in the form of a spiral.

Better distribution of the air diffused inside the room.

## **Patented design propellers**

Three-dimensional wings diffusing an air jet in the form of a spiral thus ensuring a better distribution of fresh air within your environment.

**Conventional fans distribute air on a straight path.** The air diffuses itself less efficiently within the room.