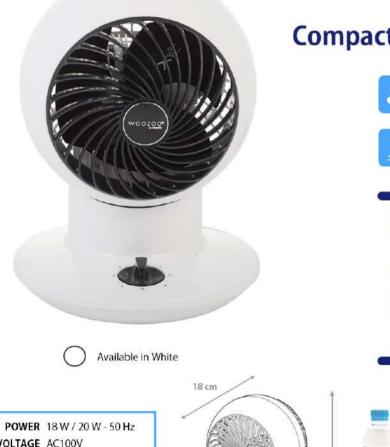

# Mini silent desk Fan

PCF-SM12N / PCF-SM12

Compact and yet so powerful !

3 powers of supply air

Adjustable tilt from -25 ° to 90 °

Horizontal Oscillation

VOLTAGE AC100V WEIGHT 1,1 Kgs / 1,3 Kgs

Power Cord of 1.8 / 1.4 meter **2 YEAR MANUFACTURER WARRANTY** 

Mini silent desk fan PCF-SM12N / PCF-SM12

# Diffused air up to 16 m away

Application area