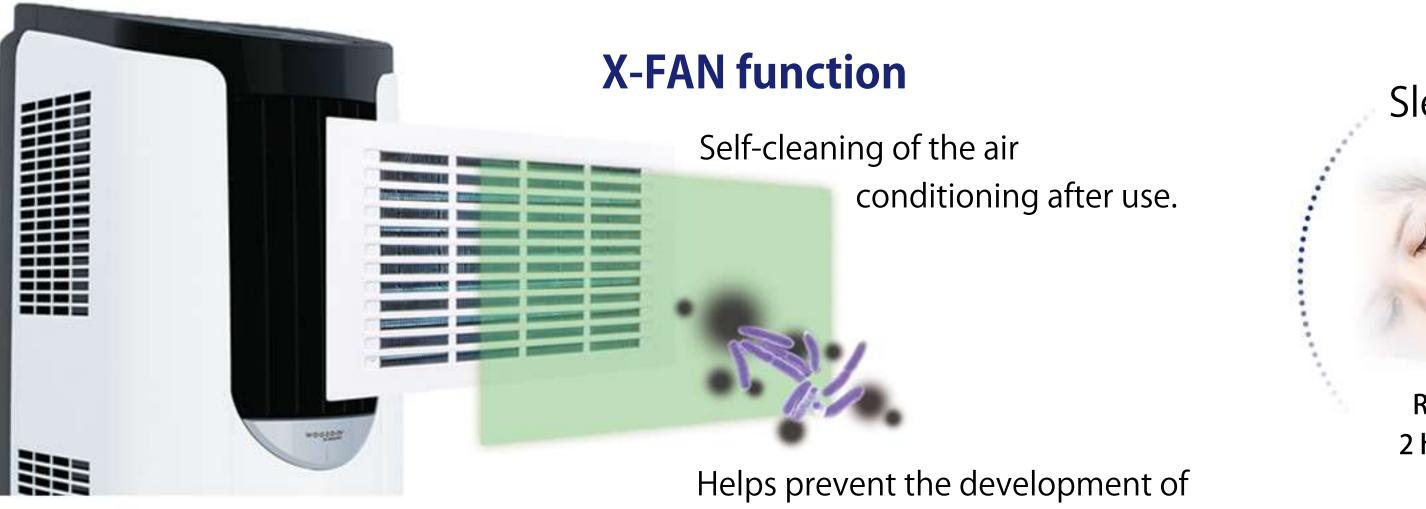

## **Comfort in summer and winter!**

X-FAN function Ensures self-cleaning of the device and therefore promotes a longer service life.