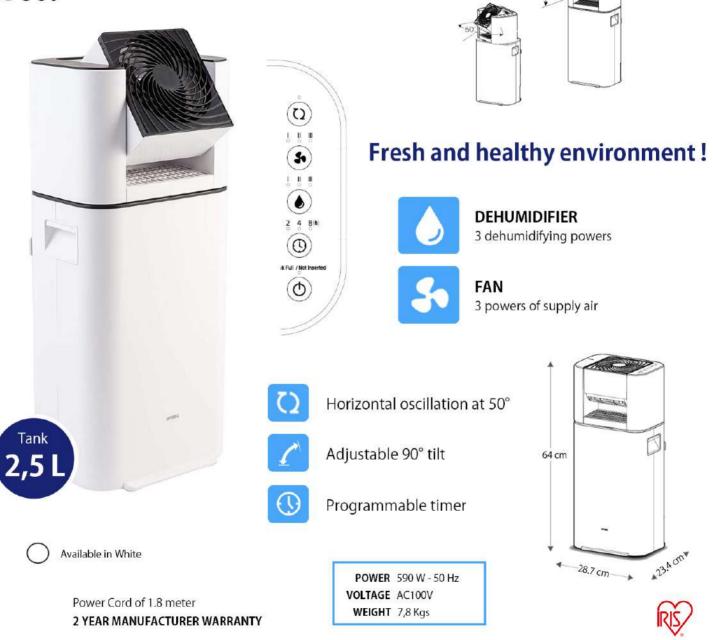

#### Dehumidifier with fan

DDC-50

#### Dry your laundry up to 5 times faster than with natural air !

- I

#### Clean the air in your environment!

Dry your clothes faster and purify your interior while refreshing it.