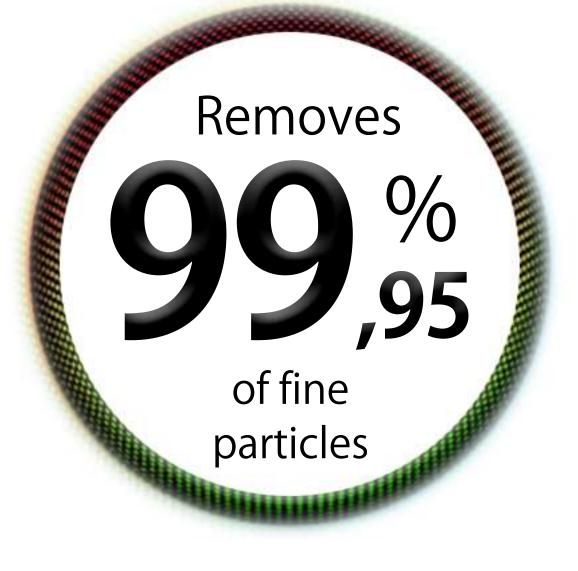

#### 99% of dust sucked !

Cyclone Stream Technology

**Cleanliness Sensors** 

Automatic Mode

Turbo Function

Triggers on its own in Automatic mode using the cleanliness sensors or can be programmed manually in Standard mode.

#### **Cyclone Stream Technology**

Thanks to cyclonic suction, more than 99% of the dust is vacuumed ! Standard mode or Automatic mode with a Turbo function. Cleanliness sensors that adjust the suction power and therefore trigger the Turbo according to the dirt detected in Auto mode.