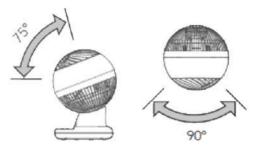

105°

#### Adjustable diffusion angle

Programmable horizontal oscillation to diffuse the air at an angle of 60°, 90° or 120°. Vertical oscillation from -15° to 90° for perfect homogenization of the fresh air in your interior.