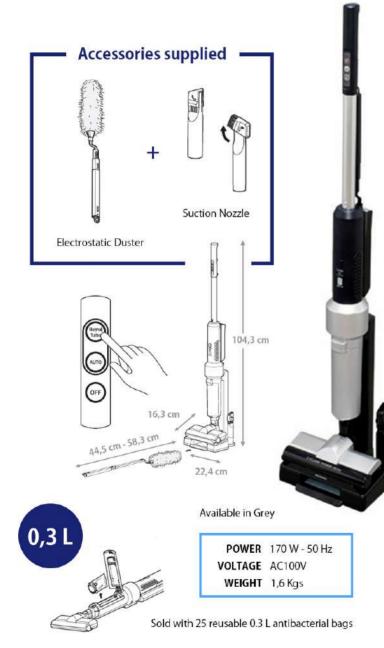

#### **2 in 1 cordless Vacuum Cleaner with feather duster** IC-LDCP5

#### 99% of dust sucked !

Cyclone Stream Technology

**Cleanliness Sensors** 

Automatic Mode

Turbo Function

Triggers on its own in Automatic mode using the cleanliness sensors or can be programmed manually in Standard mode.

#### 2 in 1 cordless Vacuum Cleaner with feather duster IC-LDCP5

#### **Cyclone Stream Technology**

Thanks to cyclonic suction, more than 99% of the dust is vacuumed ! Standard mode or Automatic mode with a Turbo function. Cleanliness sensors that adjust the suction power and therefore trigger the Turbo according to the dirt detected in Auto mode.

#### Light and handy

#### Only 1,6 kgs

#### Weight felt : 430 g

Severity of the weight exerted at the down of the vacuum cleaner

Electrostatic feather duster at hand to clean your furniture with a simple gesture.

Standing SUPPORT autonomous

Clean the residue from the feather duster via the base of your running vacuum cleaner.

#### Only 3 hours of recharging

30 minutes of autonomy in Automatic mode 20 minutes of autonomy in Standard mode 8 minutes of autonomy in Turbo mode