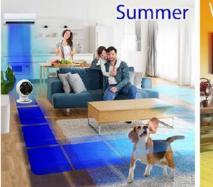

# Promotes better regulation of body temperature.

Use it in winter to get a better distribution of the hot air released by a heat source.

#### **Temperature controller**

The Woozoo distributes the air diffused by an air conditioner or a heat source and thus ensures a homogeneity of the temperature within the room.