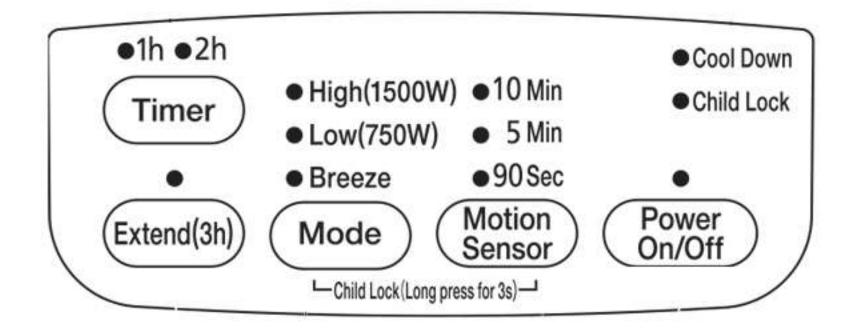

### 3 power of supply air

Programmable automatic shut-off timer

Lock (Child safety)

Motion sensor allows you to adapt the heating operation

allows you to adapt the heating operation according to your presence

#### **Motion sensor**

The heating adapts to the movements in your home.

Automatic shutdown of the device if it does not detect any presence (after 90 seconds, 5 minutes or 10 minutes)

Sensor detection angles: Vertical : 60° Horizontal : 90°