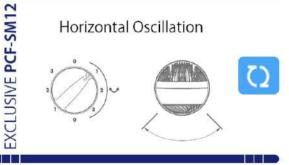

# Mini silent desk Fan

PCF-SM12N / PCF-SM12

Compact and yet so powerful !

3 powers of supply air

Adjustable tilt from -25 ° to 90 °

Horizontal Oscillation

VOLTAGE AC100V WEIGHT 1,1 Kgs / 1,3 Kgs

Power Cord of 1.8 / 1.4 meter **2 YEAR MANUFACTURER WARRANTY** 

Mini silent desk fan PCF-SM12N / PCF-SM12