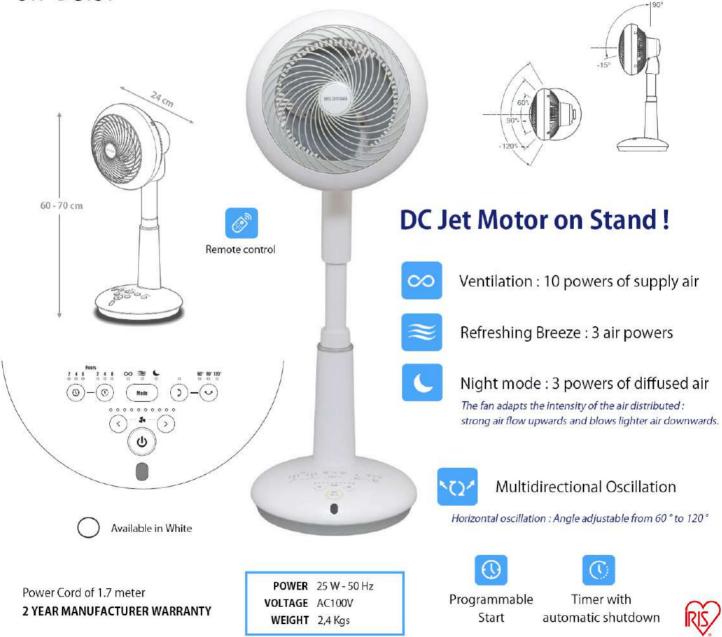

# Quiet pedestal fan with remote control

# STF-DC15T

#### Quiet pedestal fan with remote control STF-DC15T

#### **DC Jet Engine**

Direct current power supply (vs alternating current) ensuring unequaled power, while promoting savings energy and a longer lifespan of your device.

#### **3 ventilation modes**

Powerful fan or cooling breeze

Several powers available depending on the mode selected

Application Area

# **NIGHT MODE** : The air blast is adapted according to $\Rightarrow$ the vertical position of the fan during its oscillation. $\Rightarrow$

Propellers with patented design diffusing an air jet in the form of a spiral promoting better air distribution.

#### Adjustable diffusion angle

Programmable horizontal oscillation to diffuse the air at an angle of 60°, 90° or 120°. Vertical oscillation from -15° to 90° for perfect homogenization of the fresh air in your interior.