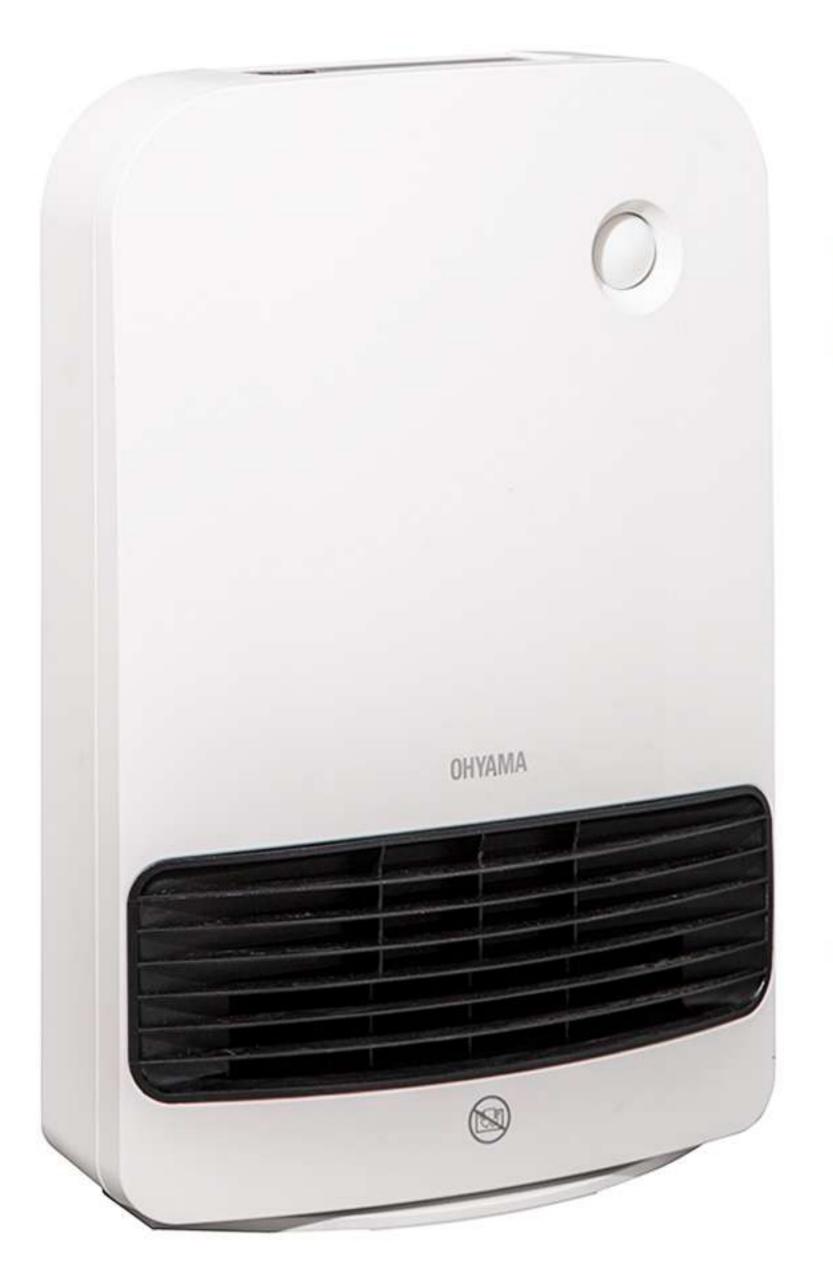

## **Ceramic Fan Heater**

## JCH-15TD4

#### Ceramic Fan Heater JCH-15TD4

## Quickly heat up all the rooms in your home !