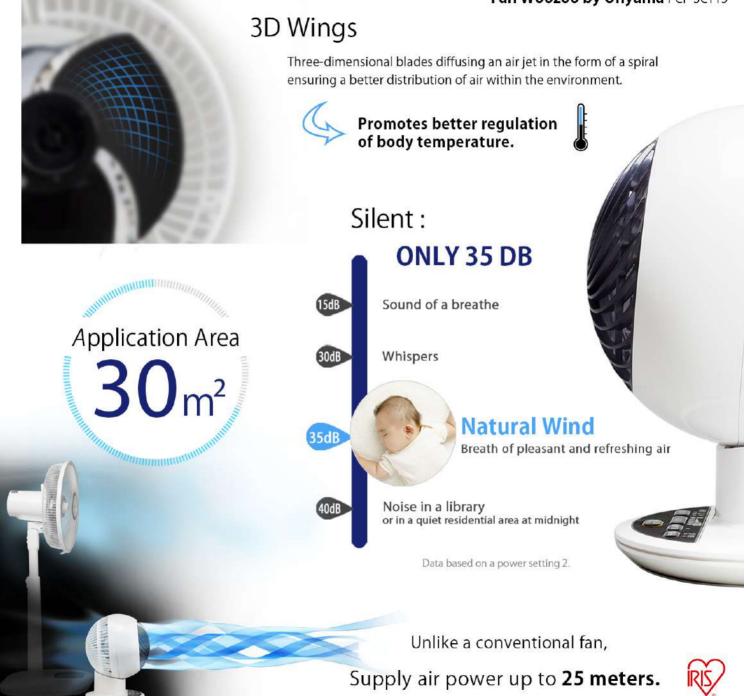

## Three-dimensional blades with a unique design

Patented 3D propellers diffusing an air jet in the form of a spiral, ensuring a better distribution of fresh air within your environment.

# Diffused air reaching a distance of 28 m

#### Patented 3D propellers

Three-dimensional blades with a unique design diffusing an air jet in the form of a spiral, ensuring a better distribution of fresh air within your environment.

# Promotes better regulation of body temperature.

Use it in winter to get a better distribution of the hot air released by a heat source.